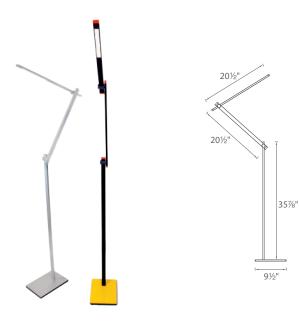

### PRODUCT DESCRIPTION

Flexible versatility greets a chic composition. The adjustable swing arm fully dimmable LED luminaire blends function with vibrant aesthetics. With fingertip touch dimming, precision lighting adjustment is available with easy access and control. Balance delivers robust illumination and remains cool to the touch.

#### **SPECIFICATIONS**

Construction: Aluminum

Light Source: High output LED.

Finish: Brushed Aluminum (AL), Black (BK), Multicolor (MC)

Standards: ETL & cETL listed.