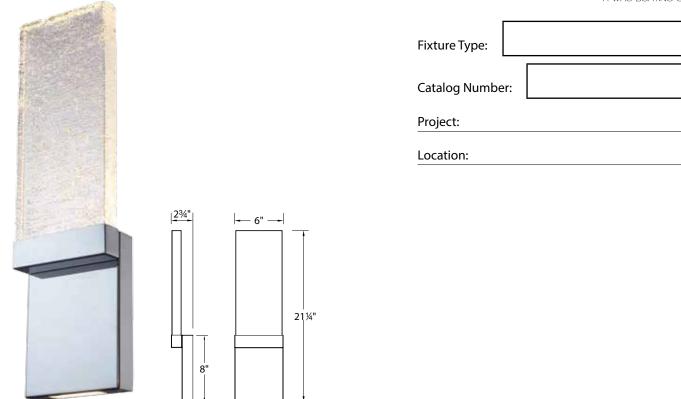

# GLACIER – model: WS-12721-CH

## SPECIFICATIONS

Construction: Steel construction with Piastra glass

Light Source: High output LED

Dimming: Dims to 10% with an electronic low voltage (ELV) dimmer

Mounting: Mounts directly to junction box

Finish: Chrome (CH)