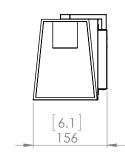

### FINISH OPTIONS

Buffed Nickel and Graphite (BN+GR) Multiple Finishes and Ebony (MF+EB)

Length / Ø: 13.25" Width: N/A" Height: 7" Depth: 6.25"

Minimum Height: 8.5" Maximum Height: 8.5"