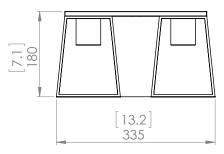

### FINISH OPTIONS

Buffed Nickel and Graphite (BN+GR) Multiple Finishes and Ebony (MF+EB)

Length / Ø: 13.25" Width: N/A" Height: 7" Depth: 6.25"

Minimum Height: 8.5" Maximum Height: 8.5"