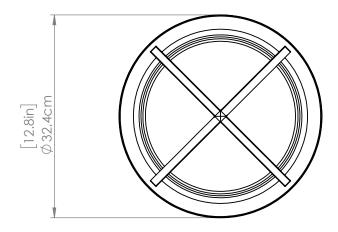

#### DIMENSIONS

Length / Ø: 12.75" Width: N/A" Height: 5.5" Depth: N/A" Minimum Height: N/A" Maximum Height: N/A"