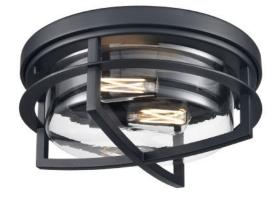

# FIVE POINTS OUTDOOR | FLUSH MOUNT

### SKU | DVP29974

#### **FINISH OPTIONS**

Black with Clear Glass (BK-CL) Black with Half Opal Glass (BK-OP) Black (BK)