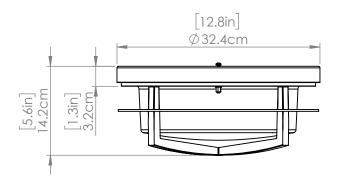

#### DIMENSIONS

Length / Ø: 12.75" Width: N/A" Height: 5.5" Depth: N/A" Minimum Height: N/A" Maximum Height: N/A"