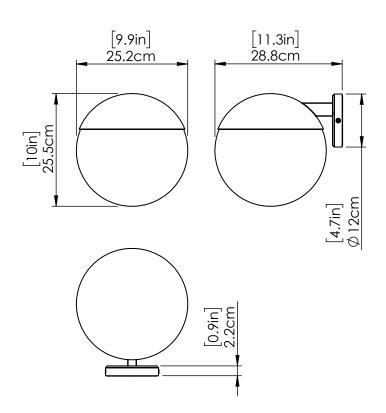

#### FINISH OPTIONS

Black with Half Opal Glass (BK-OP)

Length / Ø: 10" Width: N/A" Height: 10" Depth: 11.25"

Minimum Height: N/A" Maximum Height: N/A"

Wattage: 24W Initial Lumens: 1400

Delivered Lumens (3000K): N/A Delivered Lumens (4000K): N/A Delivered Lumens (5000K): N/A