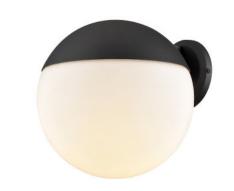

#### FINISH OPTIONS

Black with Half Opal Glass (BK-OP)

Length / Ø: 10" Width: N/A" Height: 10" Depth: 11.25"

Minimum Height: N/A" Maximum Height: N/A"

Wattage: 24W Initial Lumens: 1400

Delivered Lumens (3000K): N/A Delivered Lumens (4000K): N/A Delivered Lumens (5000K): N/A