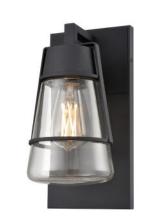

### FINISH OPTIONS

Black with Clear Glass (BK-CL)
Black and Ironwood on Metal with Clear Glass (BK+IW-CL)

Length / Ø: 6.25" Width: N/A" Height: 13" Depth: 7"

Minimum Height: N/A"
Maximum Height: N/A"