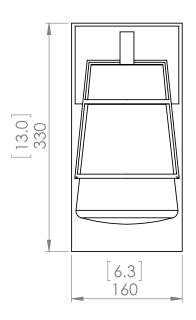

### FINISH OPTIONS

Black with Clear Glass (BK-CL)
Black and Ironwood on Metal with Clear Glass (BK+IW-CL)

Length / Ø: 6.25" Width: N/A" Height: 13" Depth: 7"

Minimum Height: N/A"
Maximum Height: N/A"