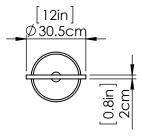

#### **DIMENSIONS**

Length / Ø: 12" Width: N/A" Height: 55" Depth: N/A"

Minimum Height: 56.5" Maximum Height: 57"