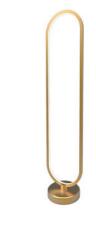

Brass Graphite Buffed Nickel

#### **DIMENSIONS**

Length / Ø: 12" Width: N/A" Height: 55" Depth: N/A"

Minimum Height: 56.5" Maximum Height: 57"

#### INTEGRATED LED INFORMATION

Wattage:42W Initial Lumens:840

Colour Temperature: 3000K

CRI: 90+ Voltage: 120 Dimmable: Yes Required Dimmer:N/A

### PIPE / CHAIN / CORD INFORMATION

Pipe/Chain Kit Included: No

**Pipe Information:** No Pipe Included **Chain Information:** No Chain Included

Wire/Cord Information: 8 Ft Max Sloped Ceiling Angle: N/A

\*Conversion 19° to 45°: ASY0101+Finish (2 loops + 1 chain):

For Additional Cost

#### ADDITIONAL INFORMATION

Wall and Ceiling Mountable: No Up and Down Mountable: N/A

Location Certification: Dry Locations Only

**ADA Compliant:** No

#### WARRANTY

5 Years Residential 20,000 Hours Commercial