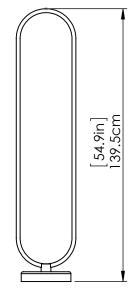

#### **DIMENSIONS**

Length / Ø: 12" Width: N/A" Height: 55" Depth: N/A"

Minimum Height: 56.5" Maximum Height: 57"