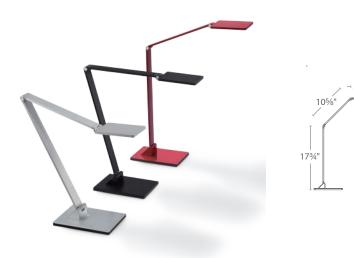

### **PRODUCT DESCRIPTION**

Minimalism as an art form. This modern task light adjusts smoothly and easily with grace and sophistication while integrating an LED module and movable arm. Dimming is easy with a fingertip touch dimmer. Perfect for reading and other task applications. Three stunning finishes available.

### **SPECIFICATIONS**

Construction: Aluminum

Light Source: High output LED.

Finish: Brushed Aluminum (AL), Black (BK), Ferrari Red (FR)

**Standards:** ETL & cETL listed.