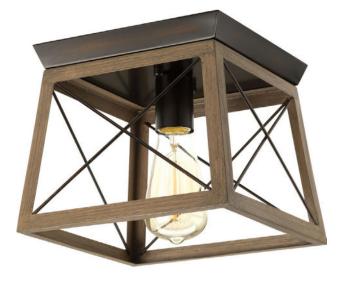

## Briarwood

The Briarwood collection features a classic pattern commonly found on barn or farmhouse doors and gates. The simple geometric form features a fauxpainted wood enclosure to frame vintage-style light bulbs. A rich oak finish and Antique Bronze combination.

- Features a classic pattern commonly found on barn or farmhouse doors and gates
- Faux-painted wood-look enclosure to frame vintage-style light bulbs.
- Rich, painted oaky finish paired with an Antique Bronze finish.

Category: Close-to-Ceiling Finish: Antique Bronze (painted)

Construction: Steel construction

Glass/Shade: Alabaster

Square: 9-1/2" Length: 9-1/2" Height: 7-5/8"

| MOUNTING                                                                    | ELECTRICAL                   | LAMPING                                        | ADDITIONAL INFORMATION      |
|-----------------------------------------------------------------------------|------------------------------|------------------------------------------------|-----------------------------|
| Ceiling mounted                                                             | Pre-wired                    | Quantity:                                      | cCSAus Damp location listed |
| Mounting strap for outlet box<br>included<br>covers a standard 4" octagonal | 6" of wire supplied<br>120 V | One 60w max. Medium Base<br>Medium base socket |                             |
| recessed outlet box                                                         |                              |                                                |                             |