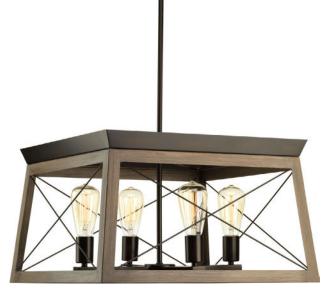

## **Briarwood**

The Briarwood collection features a classic pattern commonly found on barn or farmhouse doors and gates. The simple geometric form features a faux-painted wood enclosure to frame vintage-style light bulbs. A rich oak finish and Antique Bronze combination.

- Features a classic pattern commonly found on barn or farmhouse doors and gates
- Faux-painted wood-look enclosure to frame vintage-style light bulbs.
- Rich, painted oaky finish paired with an Antique Bronze finish.

Category: Chandeliers

Finish: Antique Bronze (painted)
Construction: Steel construction

Square: 20" Height: 12"

Overall Ht. W/Stem: 88"

| MOUNTING                                           | ELECTRICAL                      | LAMPING                                       | ADDITIONAL INFORMATION    |
|----------------------------------------------------|---------------------------------|-----------------------------------------------|---------------------------|
| Ceiling chain mounted                              | Pre-wired                       | Quantity:                                     | cULus Dry location listed |
| Mounting strap for outlet box included             | 15 feet of wire supplied  120 V | Four 100w max. Medium Base<br>E26 base socket |                           |
| Six links of 9 gauge chain supplied                | 120 V                           | EZO DASE SOCKET                               |                           |
| One 6", four 12" lengths of stem included          |                                 |                                               |                           |
| covers a standard 4" octagonal recessed outlet box |                                 |                                               |                           |
|                                                    |                                 |                                               |                           |