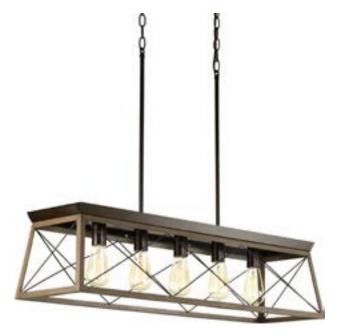

## **Briarwood**

The Briarwood collection features a classic pattern commonly found on barn or farmhouse doors and gates. The simple geometric form features a faux-painted wood enclosure to frame vintage-style light bulbs. A rich oak finish and Antique Bronze combination.

- Features a classic pattern commonly found on barn or farmhouse doors and gates
- Faux-painted wood-look enclosure to frame vintage-style light bulbs.
- Rich, painted oaky finish paired with an Antique Bronze finish.

Category: Island/Linear

Finish: Antique Bronze (painted)
Construction: Steel construction

Width: 38 Length: 10" Height: 9"

Overall Ht. W/Stem: 75"

| MOUNTING                                                  | ELECTRICAL               | LAMPING                    | ADDITIONAL INFORMATION    |
|-----------------------------------------------------------|--------------------------|----------------------------|---------------------------|
| Ceiling chain mounted                                     | Pre-wired                | Quantity:                  | cULus Dry location listed |
| Mounting strap for outlet box included                    | 15 feet of wire supplied | Five 100w max. Medium Base | 1 year warranty           |
| Two pieces of six links of 9 gauge chain supplied         | 120 V                    | E26 base socket            |                           |
| Two 6", eight 12" lengths of stem included                |                          |                            |                           |
| Canopy covers a standard 4" octagonal recessed outlet box |                          |                            |                           |
|                                                           |                          |                            |                           |