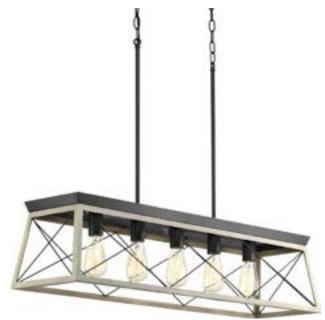

## Briarwood

The Briarwood collection features a classic pattern commonly found on barn or farmhouse doors and gates. The simple geometric form features a faux-painted wood enclosure to frame vintage-style light bulbs. A coastalinspired whitewashed finish paired with Graphite details.

- Features a classic pattern commonly found on barn or farmhouse doors and gates
- Faux-painted wood-look enclosure to frame vintage-style light bulbs.
- Coastal-inspired whitewashed finish paired with Graphite details

Category: Island/Linear

Finish: Graphite (painted)

Construction: Steel construction

Width: 38 Length: 10" Height: 9" Overall Ht. W/Stem: 75"

| MOUNTING                                                                                                                                                                                                                                    | ELECTRICAL                                     | LAMPING                                                    | ADDITIONAL INFORMATION                       |
|---------------------------------------------------------------------------------------------------------------------------------------------------------------------------------------------------------------------------------------------|------------------------------------------------|------------------------------------------------------------|----------------------------------------------|
| Ceiling chain mounted<br>Mounting strap for outlet box<br>included<br>Two pieces of six links of 9 gauge<br>chain supplied<br>Two 6", eight 12" lengths of<br>stem included<br>Canopy covers a standard 4"<br>octagonal recessed outlet box | Pre-wired<br>15 feet of wire supplied<br>120 V | Quantity:<br>Five 100w max. Medium Base<br>E26 base socket | cULus Dry location listed<br>1 year warranty |