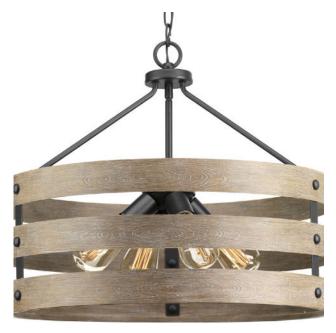

## Gulliver

Three circular bands wrap together to create an open design in Gulliver. Hand painted to emulate weathered driftwood, the four-light pendant's Graphite frame is accented by smooth knobs and encases exposed bulbs. The wood grained texture complements rustic farmhouse home décor.

- Graphite finish
- Three circular bands wrap together to form open design
- Hand painted to emulated weathered driftwood
- Accented by smooth knobs and exposed bulbs
- Ideal for rustic farmhouse décor