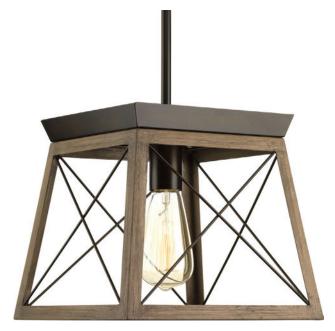

## **Briarwood**

The Briarwood collection features a classic pattern commonly found on barn or farmhouse doors and gates. The simple geometric form features a faux-painted wood enclosure to frame vintage-style light bulbs. A rich oak finish and Antique Bronze combination.

- Features a classic pattern commonly found on barn or farmhouse doors and gates
- Faux-painted wood-look enclosure to frame vintage-style light bulbs.
- Rich, painted oaky finish paired with an Antique Bronze finish.

Category: Pendants

Finish: Antique Bronze (painted)
Construction: Steel construction

Width: 10" Height: 9"

Overall Ht. W/Stem: 78"

| MOUNTING                                           | ELECTRICAL                        | LAMPING                                       | ADDITIONAL INFORMATION    |
|----------------------------------------------------|-----------------------------------|-----------------------------------------------|---------------------------|
| Ceiling stem mounted                               | Pre-wired                         | Quantity:                                     | cULus Dry location listed |
| Mounting strap for outlet box included             | 10 feet of wire supplied<br>120 V | One 100w max. Medium Base  Medium base socket |                           |
| Six links of 9 gauge chain supplied                |                                   |                                               |                           |
| One 6", four 12" lengths of stem included          |                                   |                                               |                           |
| covers a standard 4" octagonal recessed outlet box |                                   |                                               |                           |
|                                                    |                                   |                                               |                           |