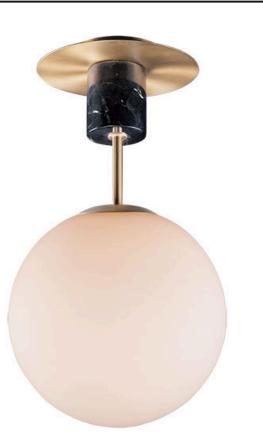

## **PRODUCT DESCRIPTION**

Inspired by both Mid Century Modern and Scandinavian Contemporary this collection spans a large breadth of today's interior design. Straight tubing finished in Satin Brass supports hand blown Satin White cased glass globes. Black accents of metal and Black marble add dramatic detail and upscale appeal.

# Satin Brass / Black SBRBK

**FINISHES OPTION** 

GLASS Satin White SW

MATERIAL Steel + Marble + Opal Glass