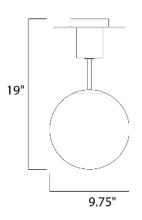

## **MEASUREMENTS**

DIMENSION CANOPY HANGING WEIGHT

: 9.75" W x 19." H : 6.29" W x 1." H x 6.29" L