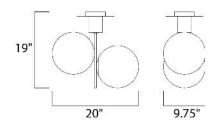

## **MEASUREMENTS**

DIMENSION : 20." L x 9.75" W x 19." H
CANOPY : 6.29" W x 1." H x 6.29" L
HANGING WEIGHT : 8.8184 lb