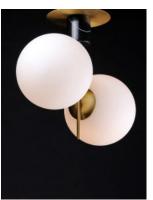

## PRODUCT DESCRIPTION

Inspired by both Mid Century Modern and Scandinavian Contemporary this collection spans a large breadth of today's interior design. Straight tubing finished in Satin Brass supports hand blown Satin White cased glass globes. Black accents of metal and Black marble add dramatic detail and upscale appeal.

## MATERIAL

Steel + Marble + Opal Glass