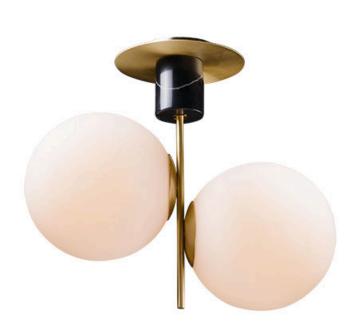

## PRODUCT DESCRIPTION

Inspired by both Mid Century Modern and Scandinavian Contemporary this collection spans a large breadth of today's interior design. Straight tubing finished in Satin Brass supports hand blown Satin White cased glass globes. Black accents of metal and Black marble add dramatic detail and upscale appeal.

## MATERIAL

Steel + Marble + Opal Glass