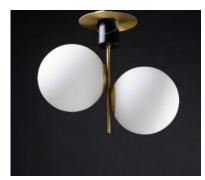

## PRODUCT DESCRIPTION

Inspired by both Mid Century Modern and Scandinavian Contemporary this collection spans a large breadth of today's interior design. Straight tubing finished in Satin Brass supports hand blown Satin White cased glass globes. Black accents of metal and Black marble add dramatic detail and upscale appeal.

## MATERIAL

Steel + Marble + Opal Glass