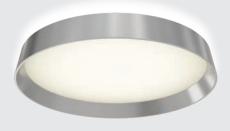

# **AURORA FLUSH** MOUNT

LED DECO

We have succeeded in creating a very unique solution with our LED flush mounts. They project a tremendous amount of light, and can also be dimmed to provide a halo that will gently illuminate your way during the night hours.

#### CFH12-3K

12" round flush mount, 20W, 3000K, 1200 lumens for general light and 6W, 3000K, 360 lumens for ambient light