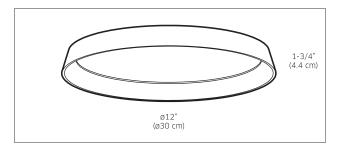

#### CFH12-3K

12" round flush mount, 20W, 3000K, 1200 lumens for general light and 6W, 3000K, 360 lumens for ambient light