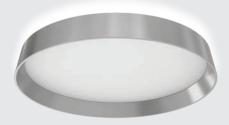

# **AURORA FLUSH** MOUNT

LED DECO

We have succeeded in creating a very unique solution with our LED flush mounts. They project a tremendous amount of light, and can also be dimmed to provide a halo that will gently illuminate your way during the night hours.

#### CFH12-3K

12" round flush mount, 20W, 3000K, 1200 lumens for general light and 6W, 3000K, 360 lumens for ambient light