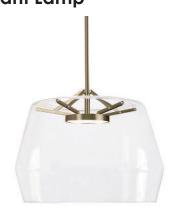

### **Product Descriptions**

Geometric lines and organic curves comes together as the metal frame is embraced by the glass shade's cool contours. In a kinetic illusion, the light source appears to float from within.

### www.kuzcolighting.com/warranty

Utilizes our patented Driverless LED Light Engine technology - connects directly to AC, no external driver needed.

Available in vintage brass, brushed nickel, and black metal finish. Custom clear glass shade for VB and BK. Smoked glass for BN. Min hang height 4". White acrylic cover. Dimmable with ELV dimmer (not included) Custom options available