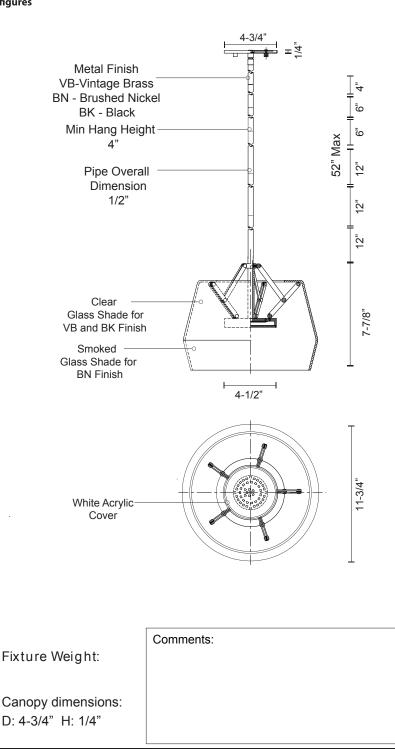

# PD61412 Specification Sheet

Pendant Lamp

VB - Vintage brass

#### Other Finishes:

BN - Brushed Nickel

BK - Black

### www.kuzcolighting.com/warranty

Utilizes our patented Driverless LED Light Engine technology - connects directly to AC, no external driver needed.

Available in vintage brass, brushed nickel, and black metal finish. Custom clear glass shade for VB and BK. Smoked glass for BN. Min hang height 4". White acrylic cover. Dimmable with ELV dimmer (not included) Custom options available