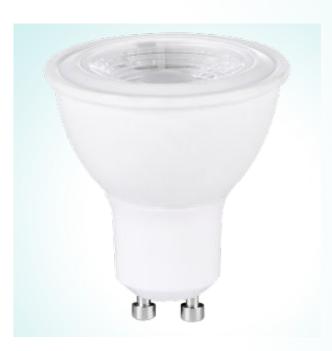

#### **General Features**

| Article:                 | 202104A       |
|--------------------------|---------------|
| Lighting Type:           | illuminant    |
| Technology:              | LED - HV      |
| LED Colour:              | WARM WHITE    |
| Socket:                  | GU10          |
| Shape:                   | GU10-LED      |
| kWh/1000h:               | 0             |
| EAN Code:                | 9008606160273 |
| <u>Dimensions</u>        |               |
| Light Features           |               |
| Switching Features       |               |
| Technical Features       |               |
| Lumen Maintenance Factor |               |
| At end of nominal life:  | 0.70          |
|                          |               |