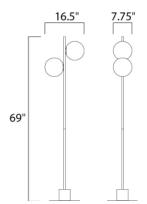

# **MEASUREMENTS**

DIMENSION : 16.5" L x 7.75" W x 69." H

HANGING WEIGHT : 24.2506 lb