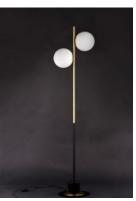

## PRODUCT DESCRIPTION

Inspired by both Mid Century Modern and Scandinavian Contemporary this collection spans a large breadth of today's interior design. Straight tubing finished in Satin Brass supports hand blown Satin White cased glass globes. Black accents of metal and Black marble add dramatic detail and upscale appeal.

### **FINISHES OPTION**

Satin Brass / Black SBRBK

## **GLASS**

Satin White SW

### MATERIAL

Steel + Marble + Opal Glass