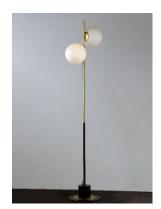

## PRODUCT DESCRIPTION

Inspired by both Mid Century Modern and Scandinavian Contemporary this collection spans a large breadth of today's interior design. Straight tubing finished in Satin Brass supports hand blown Satin White cased glass globes. Black accents of metal and Black marble add dramatic detail and upscale appeal.

### **FINISHES OPTION**

Satin Brass / Black SBRBK

## **GLASS**

Satin White SW

### MATERIAL

Steel + Marble + Opal Glass