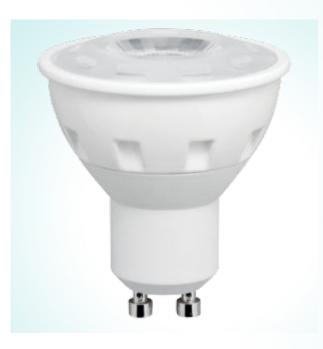

### 201743A LEUCHTMITTEL

201743A illuminant LED - HV

GU10 GU10-LED 7 9008606148240