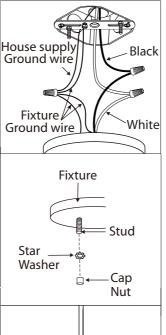

Connect the ground wires (bare copper or green) from your fixture to the ground wire (bare copper or green) or ground screw in the electrical box. Connect the black wire from the fixture to the black wire in the electrical box and connect the white wire from the fixture to the white wire in the electrical box.

6. Position fixture over studs on mounting bracket assembly. Secure fixture in place with star washer(s) and cap nut(s).

2. Loosen "B". Adjust stud to desired length and lock in place with "B"

3. Mount the mounting bracket to electrical box using electrical box screws (not included). Make sure the studs on the mounting bracket are facing out from the electrical box.