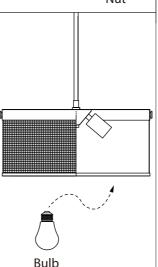

rod and screwing it to the fixture. Install swivel to the rod, ensuring that the sleeve is at the swivel.



Connect the ground wires (bare copper or green) from your fixture to the ground wire (bare copper or green) or ground screw in the electrical box. Connect the black wire from the fixture to the black wire in the electrical box and connect the white wire from the fixture to the white wire in the electrical box.



6. Position fixture over studs on mounting bracket assembly. Secure fixture in place with star washer(s) and cap nut(s).



2. Loosen "B". Adjust stud to desired length and lock in place with "B"



3. Mount the mounting bracket to electrical box using electrical box screws (not included). Make sure the studs on the mounting bracket are facing out from the electrical box.



 $\mathbb{Z}_{\circ}$  Install specified bulb type and wattage (not included).