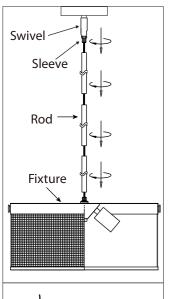

#### **INSTALLATION:**

los Install the length of rod that is required by threading wire through the rod and screwing it to the fixture. Install swivel to the rod, ensuring that the sleeve is at the swivel.