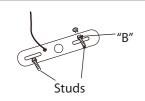

6. Position fixture over studs on mounting bracket assembly. Secure fixture in place with star washer(s) and cap nut(s).

2. Loosen "B". Adjust stud to desired length and lock in place with "B"

3. Mount the mounting bracket to electrical box using electrical box screws (not included). Make sure the studs on the mounting bracket are facing out from the electrical box.