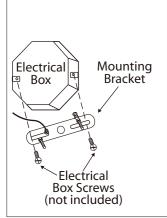

6. Position fixture over studs on mounting bracket assembly. Secure fixture in place with star washer(s) and cap nut(s).

2. Loosen "B". Adjust stud to desired length and lock in place with "B"

3. Mount the mounting bracket to electrical box using electrical box screws (not included). Make sure the studs on the mounting bracket are facing out from the electrical box.