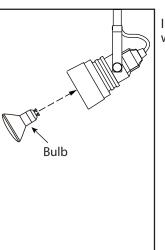

#### STEP 6

Install proper bulb type and wattage (not included).

For multiple black (live) & white (neutral) wires joined in the electrical box (house wiring), attach a single "black" and "white" Jumper Wire before connecting. Strip 7mm from a 6" Jumper Wires (AWG 12-24) supplied. Then connect (push) wires into correct inserts.