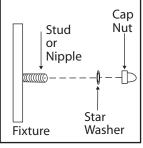

### STEP 4

⊕

Green

(Ground)

(L)

Black (Live)

Tuck electrical wires into outlet box and position fixture over studs or nipple on mounting bracket assembly. Secure fixture in place with star washer(s) and cap nut(s). **Note:** If required, assemble body and spread the arms of the fixture out evenly.