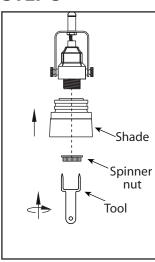

#### STEP 5

Remove spinner nut from socket. Position shade on lamp and secure with spinner nut.