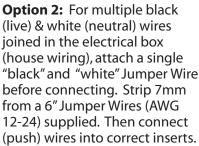

#### **INSTALLATION:**

(Ground)

Option 2

(4)

Green

(N)

White

(Neutral)

Green (Ground)

(Ground)

Black

(Live)

(N)

White

(Neutral)

Jumper Wire