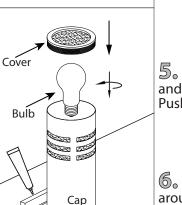

 $5_{\circ}$  Install proper bulb type and wattage (not included). Push covers onto the fixture.

ර්ං After Installation, seal around the top and side perimeter between the fixture and the wall surface with weather resistant caulking. The bottom should be left un-caulked to prevent moisture build-up. Apply a small amount of weather resistant caulking around the side perimeter between the cap nut and mounting plate.