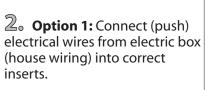

Jumper Wire

Black (Live)

(L)

Black (Live)

 $\mathbb{1}_{\circ}$  Attach easy connect mounting bracket to electrical box with electrical box screws (not included).

 $\mathfrak{Z}_{ullet}$  Connect (push) electrical wires from fixture into correct