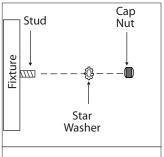

4. Tuck electrical wires into electrical box and position fixture over studs on mounting bracket assembly. Secure fixture in place with star washers and cap nuts.

Wheather Resistant

Caulking

(not included)