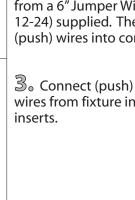

Jumper Wire

Black (Live)

(L)

Black (Live)

 $\mathbb{1}_{\circ}$  Attach easy connect mounting bracket to electrical box with electrical box screws (not included).

 $\mathfrak{Z}_{ullet}$  Connect (push) electrical wires from fixture into correct