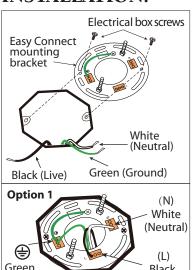

#### **INSTALLATION:**

(Ground)

Option 2

(4)

Green

(N)

White

(Neutral)

Green (Ground)

(Ground)

Black

(Live)

(N)

White

(Neutral)

Jumper Wire

Jumper Wire

Black (Live)

(L)

Black (Live)

 $\mathbb{1}_{\circ}$  Attach easy connect mounting bracket to electrical box with electrical box screws (not included).

 $\mathfrak{Z}_{ullet}$  Connect (push) electrical wires from fixture into correct