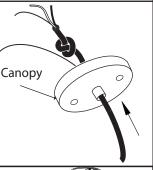

Electrical Box Screws (not included)

3. Adjusting the length of flexible cord. For safety, do not release the knot inside canopy.

Connect the ground wires (bare copper or green) from your fixture to the ground wire (bare copper or green) or ground screw in the electrical box. Connect the black wire from the fixture to the black wire in the electrical box and connect the white wire from the fixture to the white wire in the electrical box.