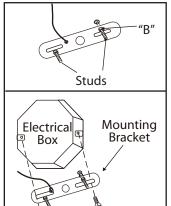

## **INSTALLATION:**

- 1 o Loosen "B". Adjust stud to desired length and lock in place with "B".
- 2. Mount the mounting bracket to electrical box using electrical box screws (not included). Make sure the studs on the mounting bracket are facing out from the electrical box.

Electrical Box Screws (not included)

3. Adjusting the length of flexible cord. For safety, do not release the knot inside canopy.

Connect the ground wires (bare copper or green) from your fixture to the ground wire (bare copper or green) or ground screw in the electrical box. Connect the black wire from the fixture to the black wire in the electrical box and connect the white wire from the fixture to the white wire in the electrical box.