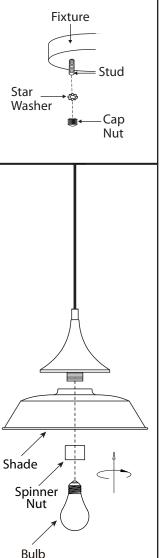

## **INSTALLATION:**

- 1 o Loosen "B". Adjust stud to desired length and lock in place with "B".
- 2. Mount the mounting bracket to electrical box using electrical box screws (not included). Make sure the studs on the mounting bracket are facing out from the electrical box.

- 5. Once wire connections are completed, carefully tuck wires and wire nuts into the electrical box making sure no bare wire (on the black and white) is visible at the wire nuts.
- 6. Install the light fixture to the ceiling by aligning the hole(s) in the fixture with the studs on the mounting bracket. Secure fixture in place with star washer(s) and cap nut(s).

- $\mathbb{Z}_{\circ}$  Remove spinner nut from socket. Position shade on lamp and secure with spinner nut.
- 8. Install proper bulb type and wattage (not included).