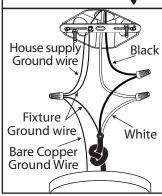

## **SAFETY PRECAUTIONS:**

- 1.TURN OFF ELECTRICAL POWER BEFORE STARTING INSTALLATION OF LIGHT FIXTURE.
- 2. THIS PRODUCT MUST BE INSTALLED IN ACCORDANCE WITH THE APPLICABLE INSTALLATION CODE BY A PERSON FAMILIAR WITH THE CONSTRUCTION AND OPERATION OF THE PRODUCT AND THE HAZARDS INVOLVED.
- 3. CONNECT THE GROUND WIRES (BARE COPPER OR GREEN) FROM YOUR FIXTURE TO THE GROUND WIRE (BARE COPPER OR GREEN) OR GROUND SCREW IN THE ELECTRICAL BOX.
- 4. TO CLEAN THE FIXTURE, TURN OFF THE POWER, WAIT FOR IT TO COOL, AND WIPE THE FIXTURE WITH A CLEAN, SOFT CLOTH.

Electrical Box Screws (not included)

3. Adjusting the length of flexible cord. For safety, do not release the knot inside canopy.

Connect the ground wires (bare copper or green) from your fixture to the ground wire (bare copper or green) or ground screw in the electrical box. Connect the black wire from the fixture to the black wire in the electrical box and connect the white wire from the fixture to the white wire in the electrical box.