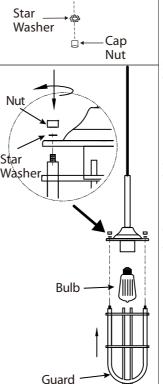

6. Once connections of wires are completed, carefully tuck wires and wire nuts into the outlet box making sure no bare wire (on the black and white) is visible at the wire nuts.

 $\mathbb{Z}_{\bullet}$  Position fixture over studs on mounting bracket assembly. Secure fixture in place with star washer(s) and cap nut(s).

Install specified bulb type and wattage.

 $\mathfrak{D}_{ullet}$  Install the guard with star washers and nuts.