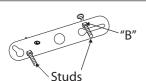

**NOTE: Product May Not Look Exactly As Shown In Figures.** 

 $\mathbb{1}_{\circ}$  Secure the center rod to the fixture socket.

2. Loosen "B". Adjust stud to desired length and lock in place

 $\Im_{\circ}$  Mount the mounting bracket to outlet box using outlet box screws (not included). Make sure the studs on the mounting bracket are facing out from the outlet box.