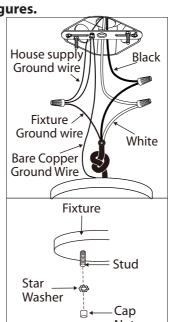

## **SAFETY PRECAUTIONS:**

- 1.TURN OFF ELECTRICAL POWER BEFORE STARTING INSTALLATION OF LIGHT FIXTURE.
- 2. THIS PRODUCT MUST BE INSTALLED IN ACCORDANCE WITH THE APPLICABLE INSTALLATION CODE BY A PERSON FAMILIAR WITH THE CONSTRUCTION AND OPERATION OF THE PRODUCT AND THE HAZARDS INVOLVED.
- 3. FIRMLY ATTACH THE FIXTURE GROUND WIRE (BARE COPPER) TO THE MOUNTING BRACKET WITH THE GROUND SCREW (BY WRAPPING AROUND THE GROUND SCREW) AND THEN CONNECT IT TO THE HOUSE SUPPLY GROUND WIRE WITH A WIRE NUT.

4. Adjusting the length of flexible cord. For safety, do not release the knot inside canopy.

Star

 $5_{\circ}$  Firmly attach the fixture ground wire (bare copper) to the mounting bracket with the ground screw (by wrapping around the ground screw) and then connect it to the house supply ground wire with a wire nut. Connect the black wire (or wire with marking) from the fixture to the black wire in the electrical box and connect the white wire from the fixture to the white wire in the electrical box.

6. Once connections of wires are completed, carefully tuck wires and wire nuts into the outlet box making sure no bare wire (on the black and white) is visible at the wire nuts.

 $\mathbb{Z}_{\bullet}$  Position fixture over studs on mounting bracket assembly. Secure fixture in place with star washer(s) and cap nut(s).