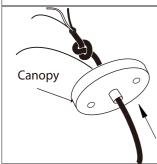

**NOTE: Product May Not Look Exactly As Shown In Figures.** 

 $\mathbb{1}_{\circ}$  Secure the center rod to the fixture socket.

2. Loosen "B". Adjust stud to desired length and lock in place

 $\Im_{\circ}$  Mount the mounting bracket to outlet box using outlet box screws (not included). Make sure the studs on the mounting bracket are facing out from the outlet box.

4. Adjusting the length of flexible cord. For safety, do not release the knot inside canopy.

Star

 $5_{\circ}$  Firmly attach the fixture ground wire (bare copper) to the mounting bracket with the ground screw (by wrapping around the ground screw) and then connect it to the house supply ground wire with a wire nut. Connect the black wire (or wire with marking) from the fixture to the black wire in the electrical box and connect the white wire from the fixture to the white wire in the electrical box.