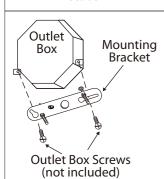

**NOTE: Product May Not Look Exactly As Shown In Figures.** 

 $\mathbb{1}_{\circ}$  Secure the center rod to the fixture socket.

2. Loosen "B". Adjust stud to desired length and lock in place

 $\Im_{\circ}$  Mount the mounting bracket to outlet box using outlet box screws (not included). Make sure the studs on the mounting bracket are facing out from the outlet box.