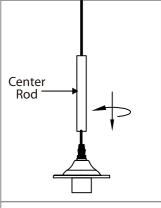

**NOTE: Product May Not Look Exactly As Shown In Figures.** 

 $\mathbb{1}_{\circ}$  Secure the center rod to the fixture socket.

2. Loosen "B". Adjust stud to desired length and lock in place

 $\Im_{\circ}$  Mount the mounting bracket to outlet box using outlet box screws (not included). Make sure the studs on the mounting bracket are facing out from the outlet box.