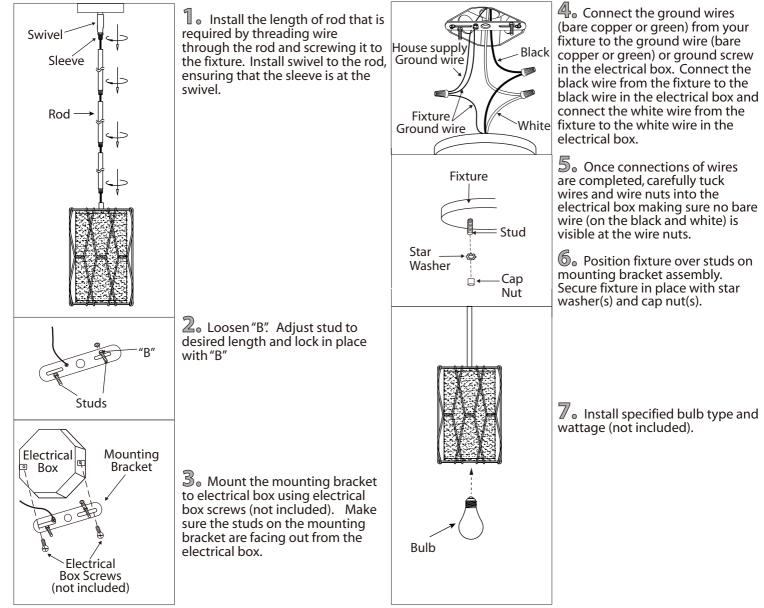

NDANT LIGHT**



QUESTIONS OR CONCERNS CONTACT AT: 1-800-265-1833 (English) / 1-800-567-2513 (French) Monday through Friday 8:00 AM to 5:00 PM E.S.T.







## **SAFETY PRECAUTIONS:**

**1. TURN OFF ELECTRICAL POWER BEFORE STARTING INSTALLATION OF LIGHT FIXTURE.** 

- 2. THIS PRODUCT MUST BE INSTALLED IN ACCORDANCE WITH THE APPLICABLE INSTALLATION CODE BY A PERSON FAMILIAR WITH THE CONSTRUCTION AND OPERATION OF THE PRODUCT AND THE HAZARDS INVOLVED.
- 3. CONNECT THE GROUND WIRES (BARE COPPER OR GREEN) FROM YOUR FIXTURE TO THE GROUND WIRE (BARE COPPER OR GREEN) OR GROUND SCREW IN THE ELECTRICAL BOX.
- 4. TO CLEAN THE FIXTURE, TURN OFF THE POWER, WAIT FOR IT TO COOL, AND WIPE THE FIXTURE WITH A CLEAN, SOFT CLOTH.

NOTE: Product may not look exactly as shown in figures.

## **INSTALLATION:**