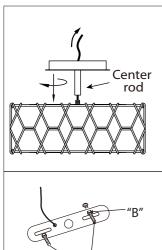

#### **INSTALLATION:**

 $\mathbb{1}_{\circ}$  Screw the centre rod to the

 $2_{\circ}$  Loosen "B". Adjust stud to desired length and lock in place

 $\mathfrak{Z}_{\circ}$  Mount the mounting bracket to electrical box using electrical box screws (not included). Make sure the studs on the mounting bracket are facing out from the electrical