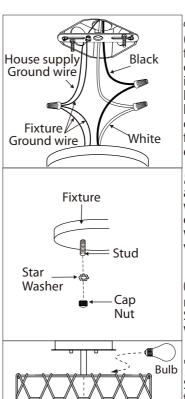

### **SAFETY PRECAUTIONS:**

- 1.TURN OFF ELECTRICAL POWER BEFORE STARTING INSTALLATION OF LIGHT FIXTURE.
- 2. THIS PRODUCT MUST BE INSTALLED IN ACCORDANCE WITH THE APPLICABLE INSTALLATION CODE BY A PERSON FAMILIAR WITH THE CONSTRUCTION AND OPERATION OF THE PRODUCT AND THE HAZARDS INVOLVED.
- 3. CONNECT THE GROUND WIRES (BARE COPPER OR GREEN) FROM YOUR FIXTURE TO THE GROUND WIRE (BARE COPPER OR GREEN) OR GROUND SCREW IN THE ELECTRICAL BOX.
- 4. TO CLEAN THE FIXTURE, TURN OFF THE POWER, WAIT FOR IT TO COOL, AND WIPE THE FIXTURE WITH A **CLEAN, SOFT CLOTH.**

Glass

· Finial

4 Connect the ground wires (bare copper or green) from your fixture to the ground wire (bare copper or green) or ground screw in the electrical box. Connect the black wire from the fixture to the black wire in the electrical box and connect the white wire from the fixture to the white wire in the electrical box.

 $5_{\circ}$  Once connections of wires are completed, carefully tuck wires and wire nuts into the electrical box making sure no bare wire (on the black and white) is visible at the wire nuts. box.

 $\circ$  Position fixture over studs on mounting bracket assembly. Secure fixture in place with star washer(s) and cap nut(s).