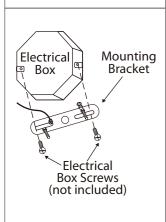

#### **INSTALLATION:**

 $\mathbb{1}_{\circ}$  Screw the centre rod to the

 $2_{\circ}$  Loosen "B". Adjust stud to desired length and lock in place

 $\mathfrak{Z}_{\circ}$  Mount the mounting bracket to electrical box using electrical box screws (not included). Make sure the studs on the mounting bracket are facing out from the electrical