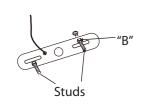

#### **INSTALLATION:**

 $\mathbb{1}_{\circ}$  Screw the centre rod to the

 $2_{\circ}$  Loosen "B". Adjust stud to desired length and lock in place

 $\mathfrak{Z}_{\circ}$  Mount the mounting bracket to electrical box using electrical box screws (not included). Make sure the studs on the mounting bracket are facing out from the electrical