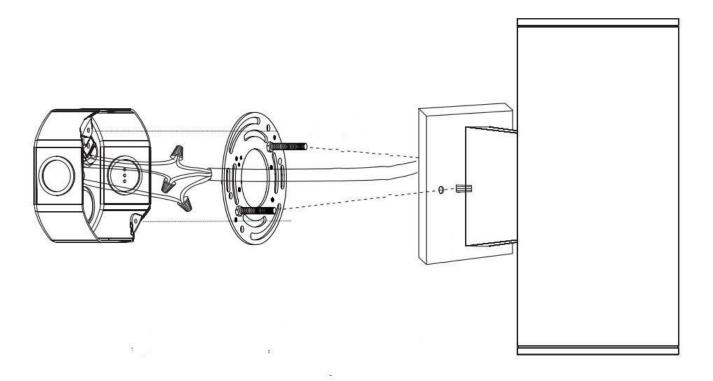

rden lighting; 6) Column; 7) Area lighting





### Warning:

- To prevent personal injury or product damage only licensed electricians should install.
- To avoid electric shock or component damage disconnect power before attempting installation or servicing.
- This product must be installed in accordance with the national electric code (NEC) and all applicable federal, state and local electric codes and safety standards.
- Any alteration or modification of this product is expressly forbidden as it may cause serious personal injury, death, property damage and/or product malfunction.
- To prevent product malfunction and/or electrical shock this product must be properly grounded.
- This luminaire is designed to operate in ambient temperatures ranging from -20°C to 45°C.

#### Installation: