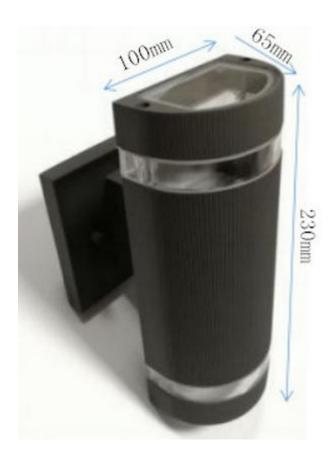

### **Specifications:**

| Item NO.         | PL-UPD-5X1W-2               |
|------------------|-----------------------------|
| Power            | 10W                         |
| Size             | L65*W100*H230mm             |
| LED chip         | Epistar                     |
| Material         | Die-cast aluminum           |
| Light efficiency | 80LM/W                      |
| Protection level | IP65                        |
| Power Factor     | 0.95                        |
| CCT              | 4000K                       |
| Housing color    | Black, Gray                 |
| Light color      | W/WW/Y/R/G/B/Pink in option |
| Voltage          | AC100V~277V                 |
| Beam angle       | 15°/30°/60°/90°             |
| Life span        | 50,000hrs                   |
| Warranty time    | 3 years for ETL             |
| Certificate      | CE, RoHs, ETL and cETL      |