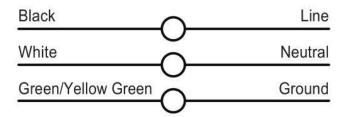

en lighting; 6) Column; 7) Area lighting





### Warning:

- To prevent personal injury or product damage only licensed electricians should install.
- To avoid electric shock or component damage disconnect power before attempting installation or servicing.
- This product must be installed in accordance with the national electric code (NEC) and all applicable federal, state and local electric codes and safety standards.
- Any alteration or modification of this product is expressly forbidden as it may cause serious personal injury, death, property damage and/or product malfunction.
- To prevent product malfunction and/or electrical shock this product must be properly grounded.
- This luminaire is designed to operate in ambient temperatures ranging from -20°C to 45°C.

#### Installation: