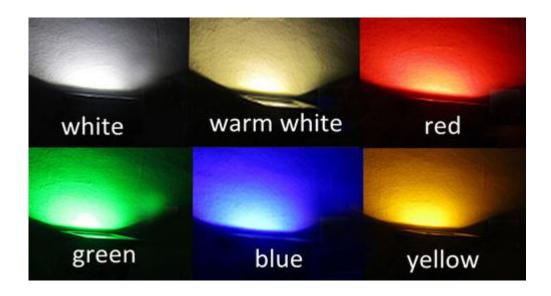

|
| Warranty time    | 3 years for ETL             |
| Certificate      | CE, RoHs, ETL and cETL      |

## Features and advantage:

- 1) Two side lighting or one side lighting in option;
- 2) Wide input voltage from AC 100V to AC 277V;
- 3) J-box base fixture which matches with junction box;
- 4) For both commercial lighting and decoration. For decoration it has red, green, blue and RGB changing color;
- 5) With optical lens inside, which can light far on the wall. Can be in different light beam angle in option;
- 6) ETL, cETL, CE, RoHS approval;
- 7) Finish color can be black, bronze, gray, white in option;
- 8) IP65 waterproof. Both indoor and outdoor use;
- 9) Very easy installation with specical design, no training or special tools required.

# **Light Color in option:**



# Application:

1) Hotel; 2) Motel; 3) Building; 4) House; 5) Garden lighting; 6) Column; 7) Area lighting





### Warning:

- To prevent personal injury or product damage only licensed electricians should install.
- To avoid electric shock or component damage disconnect power before attempting installation or servicing.
- This product must be installed in accordance with the national electric code (NEC) and all applicable federal, state and local electric codes and safety standards.
- Any alteration or modification of this product is expressly forbidden as it may cause serious personal injury, death, property damage and/or product malfunction.
- To prevent product malfunction and/or electrical shock this product must be properly grounded.
- This luminaire is designed to operate in ambi