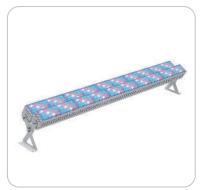

### **PRODUCT DESCRIPTION**

The RGB ,RGBW flood light wall washers with unique housing design and Utility model patented, can be used as landscape light, architectural lighting.

The lens are anti-glare optics and 15°,25°,40°,60°, 90°beam angle optional.

#### **FEATURES**

- 1.ETL cETL certificated.
- 2. Patented fixture design and excellent heat dissipation design.
- 3. Universal AC100~277V operation.
- 4. Wide radiation angle, huge lighting area.
- 5.DMX control ,Wireless control and App control optional.
- 6.Outdoor using waterproof IP67.

# Specification

| Model No.  | Power (W)                   | LED Chip | Control<br>Method | Voltage  | Size (mm)  | Beam angle                | Housing color | Certification |
|------------|-----------------------------|----------|-------------------|----------|------------|---------------------------|---------------|---------------|
| LT-F50W    | 50W                         | RGB&RGBW | DMX               | 100-277V | 285×106×85 | 15° 25°<br>40° 60°<br>90° | White/Black   | ETL,cETL      |
| LT-F100W   | 100W                        |          |                   |          | 570×106×85 |                           | White         |               |
| LT-F150W   | 150W                        |          |                   |          | 855×106×85 |                           |               |               |
| Bracket -1 | 2 Rows Installation Bracket |          |                   |          |            |                           |               |               |
| Bracket -2 | 3 Rows Installation Bracket |          |                   |          |            |                           |               |               |