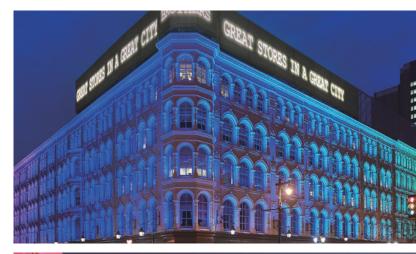

# Application

The RGB RGBW wall washer flood light is mainly used for individual buildings, external wall lighting of historical buildings, interior partial lighting, green landscape lighting, billboard lighting, special facilities such as medical and cultural lighting, and atmosphere lighting of entertainment places such as bars and dance halls.