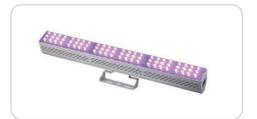

### **PRODUCT DESCRIPTION**

The RGB ,RGBW flood light wall washers with unique housing design and Utility model patented, can be used as landscape light, architectural lighting.

The lens are anti-glare optics and 15°,25°,40°,60°, 90°beam angle optional.

#### **FEATURES**

- 1.ETL cETL certificated.
- 2. Patented fixture design and excellent heat dissipation design.
- 3. Universal AC100~277V operation.
- 4. Wide radiation angle, huge lighting area.
- 5.DMX control ,Wireless control and App control optional.
- 6.Outdoor using waterproof IP67.

# Specification

| Model No.  | Power (W)                   | LED Chip | Control<br>Method | Voltage  | Size (mm)  | Beam angle                | Housing color | Certification |
|------------|-----------------------------|----------|-------------------|----------|------------|---------------------------|---------------|---------------|
| LT-F50W    | 50W                         | RGB&RGBW | DMX               | 100-277V | 285×106×85 | 15° 25°<br>40° 60°<br>90° | White/Black   | ETL,cETL      |
| LT-F100W   | 100W                        |          |                   |          | 570×106×85 |                           | White         |               |
| LT-F150W   | 150W                        |          |                   |          | 855×106×85 |                           |               |               |
| Bracket -1 | 2 Rows Installation Bracket |          |                   |          |            |                           |               |               |
| Bracket -2 | 3 Rows Installation Bracket |          |                   |          |            |                           |               |               |