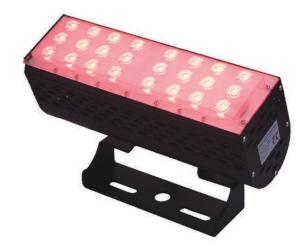

### **PRODUCT DESCRIPTION**

The RGB ,RGBW flood light wall washers with unique housing design and Utility model patented, can be used as landscape light, architectural lighting.

The lens are anti-glare optics and 15°,25°,40°,60°, 90°beam angle optional.