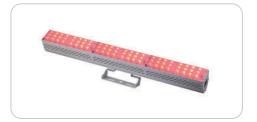

### **PRODUCT DESCRIPTION**

The RGB ,RGBW flood light wall washers with unique housing design and Utility model patented, can be used as landscape light, architectural lighting.

The lens are anti-glare optics and 15°,25°,40°,60°, 90°beam angle optional.

#### **FEATURES**

- 1.ETL cETL certificated.
- 2. Patented fixture design and excellent heat dissipation design.
- 3. Universal AC100~277V operation.
- 4. Wide radiation angle, huge lighting area.
- 5.DMX control ,Wireless control and App control optional.
- 6.Outdoor using waterproof IP67.

# Specification

| Model No.  | Power (W)                   | LED Chip | Control<br>Method | Voltage  | Size (mm)  | Beam angle                | Housing color | Certification |
|------------|-----------------------------|----------|-------------------|----------|------------|---------------------------|---------------|---------------|
| LT-F50W    | 50W                         | RGB&RGBW | DMX               | 100-277V | 285×106×85 | 15° 25°<br>40° 60°<br>90° | White/Black   | ETL,cETL      |
| LT-F100W   | 100W                        |          |                   |          | 570×106×85 |                           | White         |               |
| LT-F150W   | 150W                        |          |                   |          | 855×106×85 |                           |               |               |
| Bracket -1 | 2 Rows Installation Bracket |          |                   |          |            |                           |               |               |
| Bracket -2 | 3 Rows Installation Bracket |          |                   |          |            |                           |               |               |