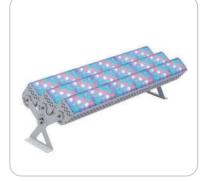

### **PRODUCT DESCRIPTION**

The RGB ,RGBW flood light wall washers with unique housing design and Utility model patented, can be used as landscape light, architectural lighting.

The lens are anti-glare optics and 15°,25°,40°,60°, 90°beam angle optional.

#### **FEATURES**

- 1.ETL cETL certificated.
- 2. Patented fixture design and excellent heat dissipation design.
- 3. Universal AC100~277V operation.
- 4. Wide radiation angle, huge lighting area.
- 5.DMX control ,Wireless control and App control optional.
- 6.Outdoor using waterproof IP67.

# Specification

| Model No.  | Power (W)                   | LED Chip | Control<br>Method | Voltage  | Size (mm)  | Beam angle                | Housing color | Certification |
|------------|-----------------------------|----------|-------------------|----------|------------|---------------------------|---------------|---------------|
| LT-F50W    | 50W                         | RGB&RGBW | DMX               | 100-277V | 285×106×85 | 15° 25°<br>40° 60°<br>90° | White/Black   | ETL,cETL      |
| LT-F100W   | 100W                        |          |                   |          | 570×106×85 |                           | White         |               |
| LT-F150W   | 150W                        |          |                   |          | 855×106×85 |                           |               |               |
| Bracket -1 | 2 Rows Installation Bracket |          |                   |          |            |                           |               |               |
| Bracket -2 | 3 Rows Installation Bracket |          |                   |          |            |                           |               |               |