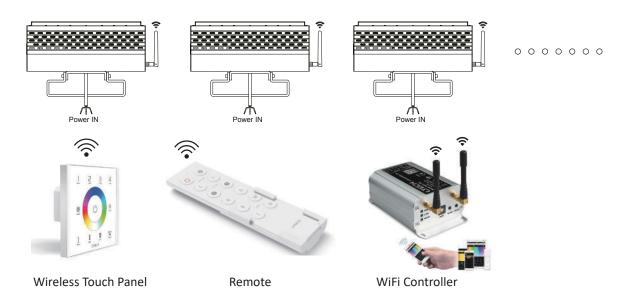

|          | 2(1135×106×85) |                        |               |
| LT-F500W  | 500W      |          |                      |          | 2(1416×106×85) |                        |               |
| LT-F600W  | 600W      |          |                      |          | 3(855×106×85)  |                        |               |
| LT-F700W  | 700W      |          |                      |          | 3(1135×106×85) |                        |               |
| LT-F800W  | 800W      |          |                      |          | 3(1416×106×85) |                        |               |
| LT-F1000W | 1000W     |          |                      |          | 3(1416×106×85) |                        |               |



#### **DMX Control Connection**



# **Wireless Control Connection**







# Application

The RGB RGBW wall washer flood light is mainly used for individual buildings, external wall lighting of historical buildings, interior partial lighting, green landscape lighting, billboard lighting, special facilities such as medical and cultural lighting, and atmosphere lighting of entertainment places such as bars and dance halls.