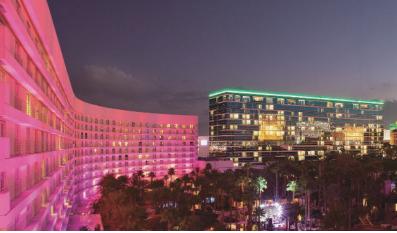

# Application

The RGB RGBW wall washer flood light is mainly used for individual buildings, external wall lighting of historical buildings, interior partial lighting, green landscape lighting, billboard lighting, special facilities such as medical and cultural lighting, and atmosphere lighting of entertainment places such as bars and dance halls.