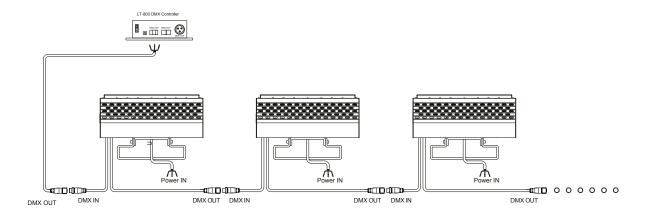

| 400W      |          |                      |          | 2(1135×106×85) |                        |               |
| LT-F500W  | 500W      |          |                      |          | 2(1416×106×85) |                        |               |
| LT-F600W  | 600W      |          |                      |          | 3(855×106×85)  |                        |               |
| LT-F700W  | 700W      |          |                      |          | 3(1135×106×85) |                        |               |
| LT-F800W  | 800W      |          |                      |          | 3(1416×106×85) |                        |               |
| LT-F1000W | 1000W     |          |                      |          | 3(1416×106×85) |                        |               |



#### **DMX Control Connection**



# **Wireless Control Connection**







# Application

The RGB RGBW wall washer flood light is mainly used for individual buildings, external wall lighting of historical buildings, interior partial lighting, green landscape lighting, billboard lighting, special facilities such as medical and cultural lighting, and atmosphere lighting of entertainment places such as bars and dance halls.