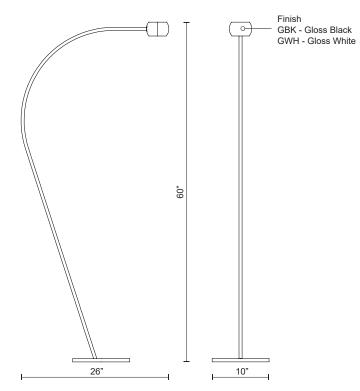

FL46660-GWH FL46660-GBK Gloss White Gloss Black

SPECIFICATION DETAILS

\* For custom options, consult factory for details.

| L26" x W10" x H60"<br>LED<br>10W<br>800lm                  |
|------------------------------------------------------------|
| 10W                                                        |
|                                                            |
| 800lm                                                      |
| 000111                                                     |
| GBK-210lm; GWH-371lm;                                      |
| 120V                                                       |
| 3000К                                                      |
| >90                                                        |
| 2700K - 5000K Available, Minimum Order Quantities<br>Apply |
| 50,000 hours                                               |
| 100% - 10%, Touch dimmer                                   |
| Acrylic diffuser                                           |
| Dry                                                        |
|                                                            |
|                                                            |