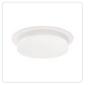

## **DESCRIPTION**

**PROJECT** 

Slim die-cast aluminum body with powder-coated finish. Cylindrical polymeric diffuser. Down light distribution.

FM42806-WH White

FM42806-BK Black