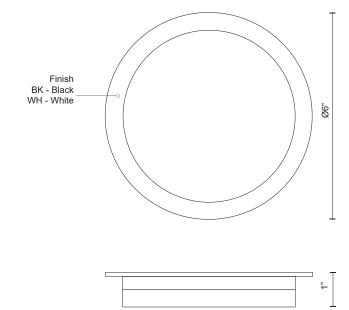

## **SPECIFICATION DETAILS**

\* For custom options, consult factory for details.

| Fixture Dimensions   | D6" x H1"                                                  |
|----------------------|------------------------------------------------------------|
| Light Source         | LED                                                        |
| Wattage              | 17W                                                        |
| Total Lumens         | 1300lm                                                     |
| Delivered Lumens     | BK-1123lm; WH-1193lm;                                      |
| Voltage              | 120V                                                       |
| Color Temperature    | 3000K                                                      |
| CRI (Ra)             | >90                                                        |
| Optional Color Temps | 2700K - 5000K Available, Minimum Order Quantities<br>Apply |
| LED Rated Life       | 50,000 hours                                               |
| Dimming              | 100% - 10%, ELV Dimmer (Not Included)                      |
| Diffuser Details     | White Acrylic Diffuser                                     |
| Location             | Damp                                                       |
| Warranty             | 5 Years                                                    |
|                      |                                                            |