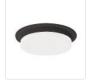

## **DESCRIPTION**

**PROJECT** 

Slim die-cast aluminum body with powder-coated finish. Cylindrical polymeric diffuser. Down light distribution.

FM42806-WH White

FM42806-BK Black