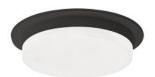

## **DESCRIPTION**

**PROJECT** 

Slim die-cast aluminum body with powder-coated finish. Cylindrical polymeric diffuser. Down light distribution.

FM42806-WH White

FM42806-BK Black