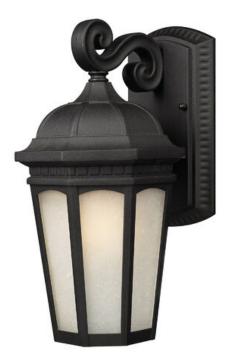

| Product Number<br>Collection<br>Weight<br>Length/Extension<br>Width<br>Height<br>Frame Material<br>Frame Finish<br>Shade Material<br>Shade Finish<br>Bulbs<br>Chain Length<br>Cord Length         | 508B-BK<br>Newport<br>11.0 lbs<br>11.88"<br>10.38"<br>19.5"<br>Aluminum<br>Black<br>Glass<br>White Seedy<br>1 x 100W - Medium<br>— |
|---------------------------------------------------------------------------------------------------------------------------------------------------------------------------------------------------|------------------------------------------------------------------------------------------------------------------------------------|
| Fitter Measurement<br>Dimmable<br>LED Source Lumen<br>LED Delivered Lumen<br>LED Color Temperature<br>LED Color Rendering Index (CRI)<br>Vanity/Sconce Dual Mount<br>Certification<br>Application | Yes<br>—<br>—<br>—<br>—<br>CUL/cETLu<br>Wet                                                                                        |
| UPC                                                                                                                                                                                               | 685659025101                                                                                                                       |