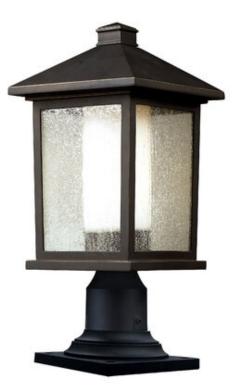

| Product Number                  | 524PHM-533PM-ORB           |
|---------------------------------|----------------------------|
| Collection                      | Mesa                       |
| Weight                          | 6.5 lbs                    |
| Length/Extension                | —                          |
| Width                           | 8.12"                      |
| Height                          | 17.5"                      |
| Frame Material                  | Aluminum                   |
| Frame Finish                    | Oil Rubbed Bronze          |
| Shade Material                  | Glass                      |
| Shade Finish                    | Clear Seedy Outside; Matte |
| Bulbs                           | 1 x 100W - Medium          |
| Chain Length                    | _                          |
| Cord Length                     | _                          |
| Fitter Measurement              |                            |
| Dimmable                        | Yes                        |
| LED Source Lumen                | _                          |
| LED Delivered Lumen             | _                          |
| LED Color Temperature           | _                          |
| LED Color Rendering Index (CRI) | —                          |
| Vanity/Sconce Dual Mount        | _                          |
| Certification                   | CUL/cETLu                  |
| Application                     | Wet                        |
| UPC                             | 685659062434               |