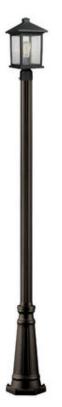

| Product Number                  | 531PHMR-519P-ORB  |
|---------------------------------|-------------------|
| Collection                      | Portland          |
| Weight                          | 11.69 lbs         |
| Length/Extension                | —                 |
| Width                           | 10.0"             |
| Height                          | 109.75"           |
| Frame Material                  | Aluminum          |
| Frame Finish                    | Oil Rubbed Bronze |
| Shade Material                  | Glass             |
| Shade Finish                    | Clear Seedy       |
| Bulbs                           | 1 x 100W - Medium |
| Chain Length                    | _                 |
| Cord Length                     | _                 |
| Fitter Measurement              |                   |
| Dimmable                        | Yes               |
| LED Source Lumen                | _                 |
| LED Delivered Lumen             | —                 |
| LED Color Temperature           | —                 |
| LED Color Rendering Index (CRI) | —                 |
| Vanity/Sconce Dual Mount        | —                 |
| Certification                   | CUL/cETLu         |
| Application                     | Wet               |
| UPC                             | 685659047585      |