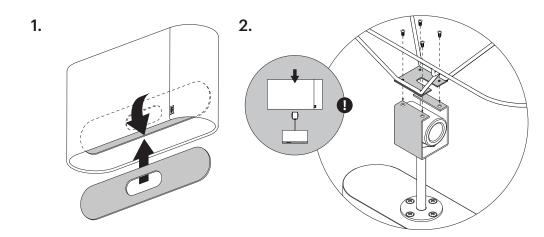

#### **ASSEMBLY**

TOP DIFFUSER —

- 1. INSERT LOWER DIFFUSER VERTICALLY, ONCE INSIDE, ROTATE UNTIL FROSTED SIDE IS FACING DOWN AND DROP INTO PLACE MAKING SURE IT NESTS PROPERLY.
- 2. REMOVE 4X SCREWS IN TOP OF SOCKET ASSEMBLY. SLIP SHADE OVER SOCKET ASSEMBLY AND ATTACH
  WITH PROVIDED SCREWS (NOTE! LOGO TAG FACES FRONT OF LAMP).
- 3. INSTALL BULBS (PROVIDED)
- 4. LOAD UPPER DIFFUSER WITH FROSTED SIDE UP TO COMPLETE. (NOTE! 2X USB PORTS)