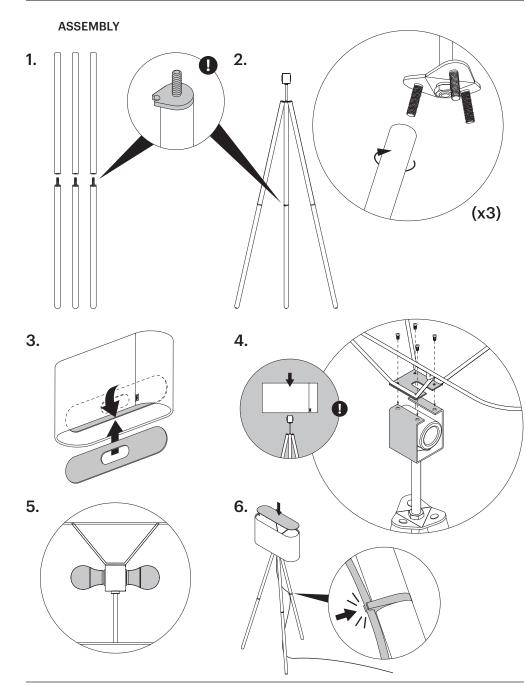

### **ASSEMBLY**

- 1. ASSEMBLE LEGS (3 LOWER SECTIONS AND 3 UPPER SECTIONS).
- 2. ATTACH LEGS TO SOCKET ASSEMBLY (NOTE! REAR LEG INDICATED BY CABLE CLIP).
- 3. INSERT LOWER DIFFUSER VERTICALLY, ONCE INSIDE, ROTATE UNTIL FROSTED SIDE IS FACING DOWN AND DROP INTO PLACE MAKING SURE IT NESTS PROPERLY.
- 4. REMOVE 4X SCREWS IN TOP OF SOCKET ASSEMBLY. SLIP SHADE OVER SOCKET ASSEMBLY AND ATTACH WITH PROVIDED SCREWS (NOTE! LOGO TAG FACES REAR OF LAMP).
- 5. INSTALL BULBS (PROVIDED)
- 6. LOAD UPPER DIFFUSER WITH FROSTED SIDE UP AND SECURE CABLE INTO CABLE CLIP TO COMPLETE.