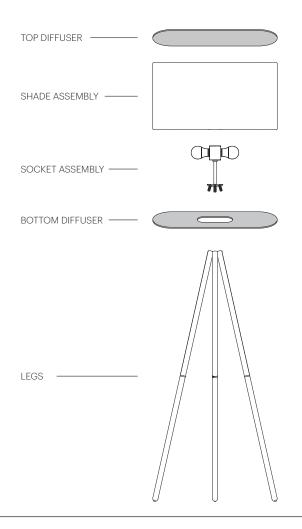

(PROVIDED)
- 4. LOAD UPPER DIFFUSER WITH FROSTED SIDE UP TO COMPLETE. (NOTE! 2X USB PORTS)

### **ASSEMBLY**





2X BT-15 72W (120V) HALOGEN OR LED



OR

2X A19 9.5W (120V) LED



LENGTH OF CORD SUPPLIED

9FT (274CM)

### **CARE INSTRUCTIONS**

TO REMOVE DUST AND SMALL DEBRIS: CLEAN WITH A SOFT HAIR BRUSH OR USE A VACUUM. TO REMOVE OTHER SUBSTANCES: USE A DAMP CLOTH AND IF NEEDED A MILD DETERGENT. **AVOID AMMONIA-BASED CLEANERS** 





ASSEMBLY INSTRUCTIONS AND USER GUIDE

## Pablo<sup>®</sup>

INFO@PABLODESIGNS.COM INFO@PABLODESIGNS.EU

> 888 MAR**I**N ST SAN FRANC**I**SCO, CA 94124

PABLODESIGNS.COM PABLODESIGNS.EU INFO@PABLODESIGNS.COM 888 MARIN STREET SAN FRANCISCO, CA 94124

PABLODESIGNS.COM



APPROVED COMPONENTS

# Pablo\* BELMONT FLOOR

# Pablo\* BELMONT FLOOR

### **ASSEMBLY**



- 1. ASSEMBLE LEGS (3 LOWER SECTIONS AND 3 UPPER SECTIONS).
- 2. ATTACH LEGS TO SOCKET ASSEMBLY (NOTE! REAR LEG INDICATED BY CABLE CLIP).
- 3. INSERT LOWER DIFFUSER VERTICALLY, ONCE INSIDE, ROTATE UNTIL FROSTED SIDE IS FACING DOWN AND DROP INTO PLACE MAKING SURE IT NESTS PROPERLY.
- 4. REMOVE 4X SCREWS IN TOP OF SOCKET ASSEMBLY. SLIP SHADE OVER SOCKET ASSEMBLY AND ATTACH WITH PROVIDED SCREWS (NOTE! LOGO TAG FACES REAR OF LAMP).
- 5. INSTALL BULBS (PROVIDED)
- 6. LOAD UPPER DIFFUSER WITH FROSTED SIDE UP AND SECURE CABLE INTO CABLE CLIP TO COMPLETE.