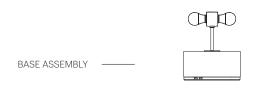

2X BT-15 72W (120V) HALOGEN OR LED



OR

2X A19 9.5W (120V) LED



LENGTH OF CORD SUPPLIED

9FT (274CM)

### **CARE INSTRUCTIONS**

TO REMOVE DUST AND SMALL DEBRIS: CLEAN WITH A SOFT HAIR BRUSH OR USE A VACUUM. TO REMOVE OTHER SUBSTANCES: USE A DAMP CLOTH AND IF NEEDED A MILD DETERGENT. **AVOID AMMONIA-BASED CLEANERS** 





ASSEMBLY INSTRUCTIONS AND USER GUIDE

### Pablo<sup>®</sup>

INFO@PABLODESIGNS.COM INFO@PABLODESIGNS.EU

888 MARIN ST SAN FRANCISCO, CA 94124

PABLODESIGNS.COM PABLODESIGNS.EU INFO@PABLODESIGNS.COM 888 MARIN STREET SAN FRANCISCO, CA 94124

PABLODESIGNS.COM



APPROVED COMPONENTS

# Pablo\* BELMONT TABLE

# Pablo\* BELMONT TABLE

#### **ASSEMBLY**

TOP DIFFUSER —







- 1. INSERT LOWER DIFFUSER VERTICALLY, ONCE INSIDE, ROTATE UNTIL FROSTED SIDE IS FACING DOWN AND DROP INTO PLACE MAKING SURE IT NESTS PROPERLY.
- 2. REMOVE 4X SCREWS IN TOP OF SOCKET ASSEMBLY. SLIP SHADE OVER SOCKET ASSEMBLY AND ATTACH
  WITH PROVIDED SCREWS (NOTE! LOGO TAG FACES FRONT OF LAMP).
- 3. INSTALL BULBS (PROVIDED)
- 4. LOAD UPPER DIFFUSER WITH FROSTED SIDE UP TO COMPLETE. (NOTE! 2X USB PORTS)

### **ASSEMBLY**





2X BT-15 72W (120V) HALOGEN OR LED



OR

2X A19 9.5W (120V) LED



LENGTH OF CORD SUPPLIED

9FT (274CM)

### **CARE INSTRUCTIONS**

TO REMOVE DUST AND SMALL DEBRIS: CLEAN WITH A SOFT HAIR BRUSH OR USE A VACUUM. TO REMOVE OTHER SUBSTANCES: USE A DAMP CLOTH AND IF NEEDED A MILD DETERGENT. **AVOID AMMONIA-BASED CLEANERS** 





ASSEMBLY INSTRUCTIONS AND USER GUIDE

##