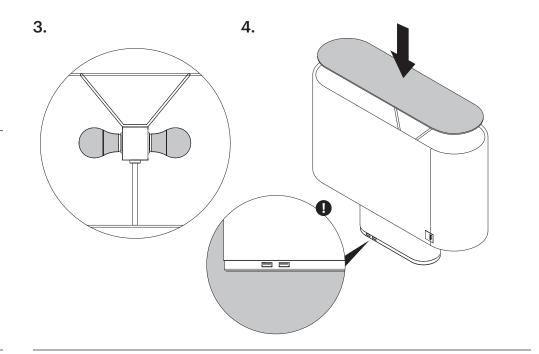

#### **ASSEMBLY**

TOP DIFFUSER —

- 1. INSERT LOWER DIFFUSER VERTICALLY, ONCE INSIDE, ROTATE UNTIL FROSTED SIDE IS FACING DOWN AND DROP INTO PLACE MAKING SURE IT NESTS PROPERLY.
- 2. REMOVE 4X SCREWS IN TOP OF SOCKET ASSEMBLY. SLIP SHADE OVER SOCKET ASSEMBLY AND ATTACH
  WITH PROVIDED SCREWS (NOTE! LOGO TAG FACES FRONT OF LAMP).
- 3. INSTALL BULBS (PROVIDED)
- 4. LOAD UPPER DIFFUSER WITH FROSTED SIDE UP TO COMPLETE. (NOTE! 2X USB PORTS)