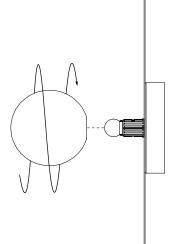

### I. BOLA DISC FLUSH (CEILING MOUNTED)

### II. BOLA DISC FLUSH (WALL MOUNTED)

BOLA DISC FLUSH 12

4" GLOBE

6" GLOBE

**BOLA DISC FLUSH 32** 