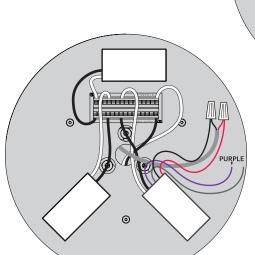

  NOTE: PURPLE AND GREY WIRES ARE USED ONLY IN 0-10V INSTALLATIONS.
- 5. WIRE DRIVER TO LAMP (RED TO RED/BLUE TO BLACK)
- 6. SECURE CANOPY COVER TO BRACKET ASSEMBLY WITH CANOPY NUT. TIGHTEN UNTIL FIRMLY IN PLACE.

### 

WIRE BUILDING WIRING TO TERMINAL BLOCK.

US: BLACK TO BLACK AND WHITE TO WHITE EU: BLUE TO WHITE BROWN TO BLACK.

### Pablo\* MULTI-LIGHT CANOPY

CONNECT DRIVERS TO TERMINAL BLOCK.

US: BLACK TO BLACK AND WHITE TO WHITE
EU: BROWN TO BROWN AND BLUE TO BLUE

pg. 14 pg. 15