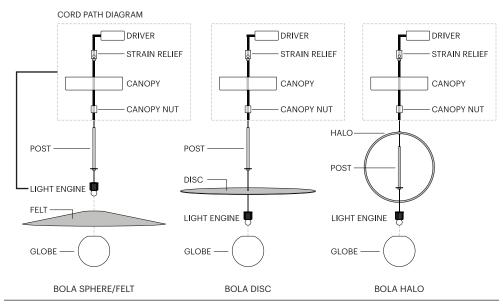

### - IMPORTANT! BE SURE TO REFERENCE CORD PATH DIAGRAM BEFORE MOVING ON.

- 2. BE SURE TO WEAVE CORD THROUGH ALL NECESSARY PARTS LISTED ABOVE BASED ON LAMP MODEL.
- a BEND WIRE ENDS BEFORE PASSING THROUGH STRAIN RELIEF. **b** PASS CORD THROUGH STRAIN RELIEF AND SET LAMP HEIGHT BY FASTENING BOTH (TOP AND SIDE) SET SCREWS. (IF NECESSARY: TRIM EXCESS CORD)
- 3. PLACE FASTENED STRAIN RELIEF ONTO MOUNTING BRACKET. (NOTE! STRAIN RELIEF SHOULD NEST INTO RECESS IN BRACKET SURFACE)
- 4. WIRE DRIVER TO BUILDING (US: BLACK TO BLACK/WHITE TO WHITE) (EU: BLACK TO BROWN/WHITE TO BLUE)

  NOTE: PURPLE AND GREY WIRES ARE USED ONLY IN 0-10V INSTALLATIONS.
- 5. WIRE DRIVER TO LAMP (RED TO RED/BLUE TO BLACK)
- 6. SECURE CANOPY COVER TO BRACKET ASSEMBLY WITH CANOPY NUT. TIGHTEN UNTIL FIRMLY IN PLACE.

4-5.

BOLA DISC PENDANT ASSEMBLY

6.

GLOBE THREADS ONTO LIGHT ENGINE