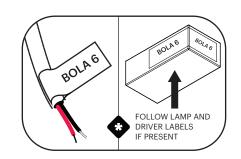

### **Pablo**\*

INSTALL DISC OVER THREADED DC CONNECTOR, THEN THREAD LED LIGHT ENGINE ONTO CANOPY FIRMLY TO SECURE DISC.

**•** 

CAREFULLY THREAD GLASS GLOBE ONTO LIGHT ENGINE WITHOUT OVER-TIGHTENING.