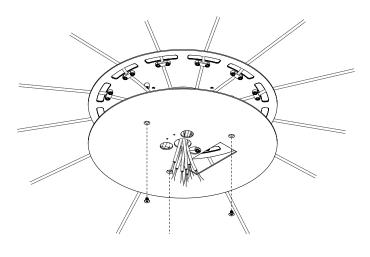

### 0

LOCATE BUILDING POWER FEED/JUNCTION BOX

DETERMINE AND MARK SWAG LOCATIONS REFERENCING THE DIAGRAM AND PROVIDED CHART.

PROVIDED LAMP WIRES ARE 10', LAMP HANG HEIGHT REDUCES IN RELATION TO SWAG DISTANCE FROM CANOPY.

PROVIDED LAMP WIRES ARE 8', LAMP HANG HEIGHT REDUCES IN RELATION TO SWAG DISTANCE FROM CANOPY. IF X=5', Y CAN BE A MAXIMUM OF 3'.

| SWAG SPACING<br>CENTER TO CENTER |              |               |               |              |              |  |
|----------------------------------|--------------|---------------|---------------|--------------|--------------|--|
|                                  |              | BOLA DISC 12  | BOLA DISC 18  | BOLA DISC 22 | BOLA DISC 32 |  |
|                                  | BOLA DISC 12 | 5″<br>12.7 CM | 8"<br>20.3 CM | 9″<br>23 CM  | 13"<br>33 CM |  |
|                                  | BOLA DISC 18 | 8"<br>20.3 CM | 8"<br>20.3 CM | 9″<br>23 CM  | 13"<br>33 CM |  |
|                                  | BOLA DISC 22 | 9″<br>23 CM   | 9″<br>23 CM   | 9"<br>23 CM  | 13"<br>33 CM |  |
|                                  | BOLA DISC 32 | 13"<br>33 CM  | 13"<br>33 CM  | 13"<br>33 CM | 13"<br>33 CM |  |