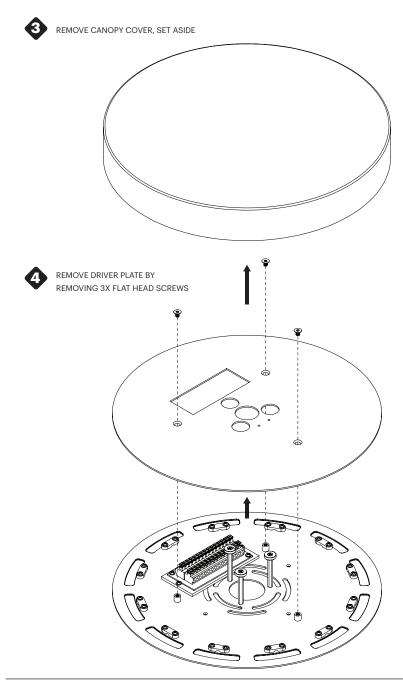

# Pablo\* MULTI-LIGHT CANOPY

ATTACH DRIVER PLATE TO MOUNT PLATE WITH PROVIDED FLAT HEAD SCREWS THREAD WIRES THROUGH CENTER OF DRIVER PLATE

REMOVE INDIVIDUAL LAMP DRIVERS FROM INDIVIDUAL LAMP CANOPIES