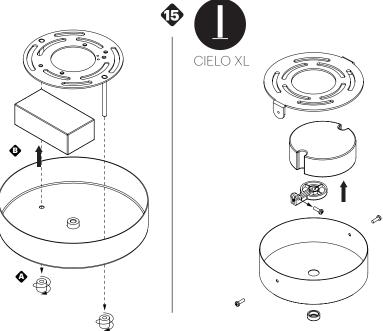

4-5.

BOLA DISC PENDANT ASSEMBLY

6.

GLOBE THREADS ONTO LIGHT ENGINE

# MULTI-LIGHT CANOPY 9" and 12"

BOLA DISC/FELT PENDANT & CIELO XL PENDANT

**ASSEMBLY & INSTALLATION INSTRUCTIONS** 

CE