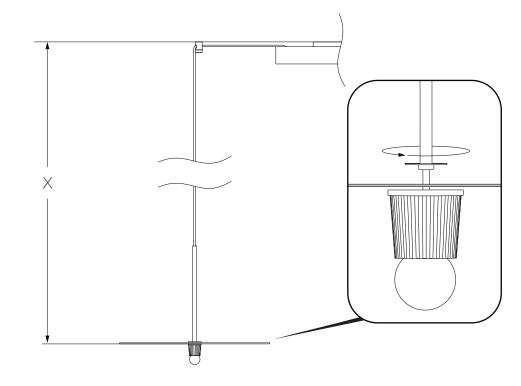

### 0

LOCATE BUILDING POWER FEED/JUNCTION BOX

DETERMINE AND MARK SWAG LOCATIONS REFERENCING THE DIAGRAM AND PROVIDED CHART.

PROVIDED LAMP WIRES ARE 10', LAMP HANG HEIGHT REDUCES IN RELATION TO SWAG DISTANCE FROM CANOPY.

PROVIDED LAMP WIRES ARE 8', LAMP HANG HEIGHT REDUCES IN RELATION TO SWAG DISTANCE FROM CANOPY. IF X=5', Y CAN BE A MAXIMUM OF 3'.

| SWAG SPACING<br>CENTER TO CENTER |              |               |               |              |              |  |
|----------------------------------|--------------|---------------|---------------|--------------|--------------|--|
|                                  |              | BOLA DISC 12  | BOLA DISC 18  | BOLA DISC 22 | BOLA DISC 32 |  |
|                                  | BOLA DISC 12 | 5″<br>12.7 CM | 8"<br>20.3 CM | 9″<br>23 CM  | 13"<br>33 CM |  |
|                                  | BOLA DISC 18 | 8"<br>20.3 CM | 8"<br>20.3 CM | 9″<br>23 CM  | 13"<br>33 CM |  |
|                                  | BOLA DISC 22 | 9″<br>23 CM   | 9″<br>23 CM   | 9"<br>23 CM  | 13"<br>33 CM |  |
|                                  | BOLA DISC 32 | 13"<br>33 CM  | 13"<br>33 CM  | 13"<br>33 CM | 13"<br>33 CM |  |