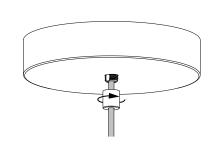

### **Pablo**\*

INSTALL DISC OVER THREADED DC CONNECTOR, THEN THREAD LED LIGHT ENGINE ONTO CANOPY FIRMLY TO SECURE DISC.

**•** 

CAREFULLY THREAD GLASS GLOBE ONTO LIGHT ENGINE WITHOUT OVER-TIGHTENING.