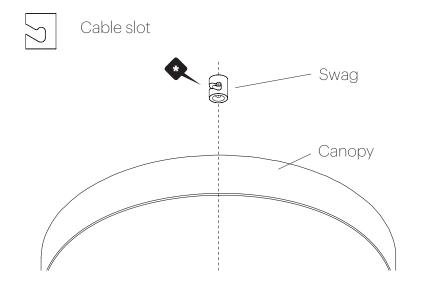

# $\begin{array}{c} \textbf{Pablo}^*\\ \textbf{MULTI-LIGHT CANOPY} \end{array}$

NOTE: Cable slot should face canopy center point.