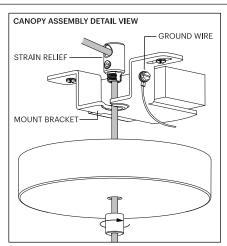

### 120/240V ASSEMBLY & INSTALLATION INSTRUCTIONS

INFO@PABLODESIGNS.COM 888 MARIN STREET SAN FRANCISCO, CA 94124

PABLODESIGNS.COM

1. a SECURE DRIVER TO MOUNT BRACKET WITH PROVIDED TAPE. b SECURE MOUNT BRACKET TO JUNCTION BOX OR CEILING USING APPROPRIATE ANCHOR METHODS.

### - IMPORTANT! BE SURE TO REFERENCE CORD PATH DIAGRAM BEFORE MOVING ON.

- 2. BE SURE TO WEAVE CORD THROUGH ALL NECESSARY PARTS LISTED ABOVE BASED ON LAMP MODEL.
- a BEND WIRE ENDS BEFORE PASSING THROUGH STRAIN RELIEF. **b** PASS CORD THROUGH STRAIN RELIEF AND SET LAMP HEIGHT BY FASTENING BOTH (TOP AND SIDE) SET SCREWS. (IF NECESSARY: TRIM EXCESS CORD)
- 3. PLACE FASTENED STRAIN RELIEF ONTO MOUNTING BRACKET. (NOTE! STRAIN RELIEF SHOULD NEST INTO RECESS IN BRACKET SURFACE)
- 4. WIRE DRIVER TO BUILDING (US: BLACK TO BLACK/WHITE TO WHITE) (EU: BLACK TO BROWN/WHITE TO BLUE)