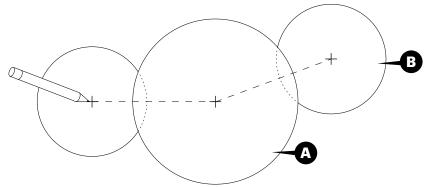

### **BOLA DISC FLUSH OVERLAPPING CONFIGURATIONS**

MARK THE CENTER OF ALL DISCS ON THE WALL. REFERENCE CHART FOR RECOMMENDED OVERLAP SPACING. **NOTE:** MEASURE FROM CENTER TO CENTER.

• WE RECOMMEND THE LARGER DISCS ALWAYS BE IN FRONT USING A STANDOFF.

B BACK DISC

ADD-ON STANDOFF REQUIRED FOR EVERY OTHER OVERLAPPING DISC.

### SPACING CHART FOR OVERLAPPING CONFIGURATIONS.

| DISC SPACING<br>CENTER TO CENTER |                    | ⚠ FRONT DISC       |                    |                    |                    |  |
|----------------------------------|--------------------|--------------------|--------------------|--------------------|--------------------|--|
|                                  |                    | BOLA DISC FLUSH 12 | BOLA DISC FLUSH 18 | BOLA DISC FLUSH 22 | BOLA DISC FLUSH 32 |  |
| B BACK DISC                      | BOLA DISC FLUSH 12 | 10.5"<br>26.7 CM   | 13.5"<br>34.3 CM   | 15.5"<br>39.4 CM   | 20.5″<br>52 CM     |  |
|                                  | BOLA DISC FLUSH 18 | 12.75"<br>32.4 CM  | 15.75"<br>40 CM    | 17.75"<br>45 CM    | 22.75"<br>57.8 CM  |  |
|                                  | BOLA DISC FLUSH 22 | 14.25"<br>36.2 CM  | 17.25"<br>43.8 CM  | 19.25"<br>48.9 CM  | 24.25"<br>61.5 CM  |  |
|                                  | BOLA DISC FLUSH 32 | 18"<br>45.7 CM     | 21"<br>53.3 CM     | 23"<br>58.4 CM     | 28"<br>71.1 CM     |  |