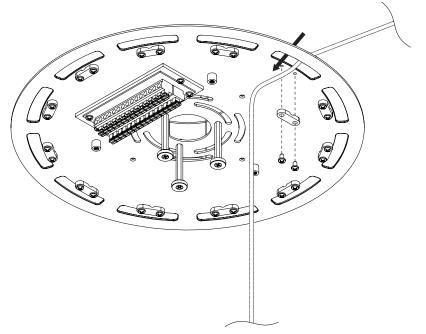

# Pablo\* MULTI-LIGHT CANOPY

ATTACH DRIVER PLATE TO MOUNT PLATE WITH PROVIDED FLAT HEAD SCREWS THREAD WIRES THROUGH CENTER OF DRIVER PLATE

REMOVE INDIVIDUAL LAMP DRIVERS FROM INDIVIDUAL LAMP CANOPIES

### Pablo\* MULTI-LIGHT CANOPY

CONNECT DRIVERS TO TERMINAL BLOCK.

US: BLACK TO BLACK AND WHITE TO WHITE
EU: BROWN TO BROWN AND BLUE TO BLUE

pg. 14 pg. 15