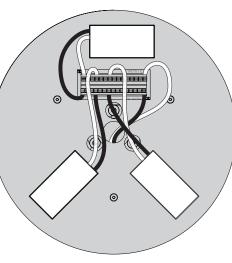

### 

WIRE BUILDING WIRING TO TERMINAL BLOCK.

US: BLACK TO BLACK AND WHITE TO WHITE EU: BLUE TO WHITE BROWN TO BLACK.

# Pablo\* MULTI-LIGHT CANOPY

ATTACH DRIVER PLATE TO MOUNT PLATE WITH PROVIDED FLAT HEAD SCREWS THREAD WIRES THROUGH CENTER OF DRIVER PLATE

REMOVE INDIVIDUAL LAMP DRIVERS FROM INDIVIDUAL LAMP CANOPIES

### Pablo\* MULTI-LIGHT CANOPY

CONNECT DRIVERS TO TERMINAL BLOCK.

US: BLACK TO BLACK AND WHITE TO WHITE
EU: BROWN TO BROWN AND BLUE TO BLUE

pg. 14 pg. 15