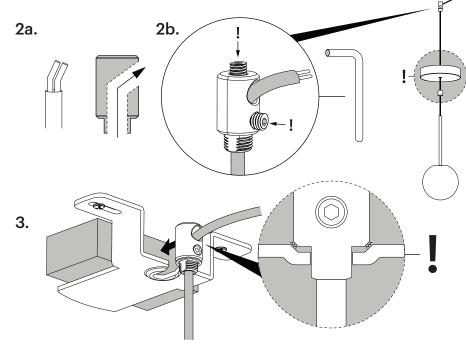

### 120/240V ASSEMBLY & INSTALLATION INSTRUCTIONS

INFO@PABLODESIGNS.COM 888 MARIN STREET SAN FRANCISCO, CA 94124

PABLODESIGNS.COM

1. a SECURE DRIVER TO MOUNT BRACKET WITH PROVIDED TAPE. b SECURE MOUNT BRACKET TO JUNCTION BOX OR CEILING USING APPROPRIATE ANCHOR METHODS.

### - IMPORTANT! BE SURE TO REFERENCE CORD PATH DIAGRAM BEFORE MOVING ON.

- 2. BE SURE TO WEAVE CORD THROUGH ALL NECESSARY PARTS LISTED ABOVE BASED ON LAMP MODEL.
- a BEND WIRE ENDS BEFORE PASSING THROUGH STRAIN RELIEF. **b** PASS CORD THROUGH STRAIN RELIEF AND SET LAMP HEIGHT BY FASTENING BOTH (TOP AND SIDE) SET SCREWS. (IF NECESSARY: TRIM EXCESS CORD)
- 3. PLACE FASTENED STRAIN RELIEF ONTO MOUNTING BRACKET. (NOTE! STRAIN RELIEF SHOULD NEST INTO RECESS IN BRACKET SURFACE)
- 4. WIRE DRIVER TO BUILDING (US: BLACK TO BLACK/WHITE TO WHITE) (EU: BLACK TO BROWN/WHITE TO BLUE)