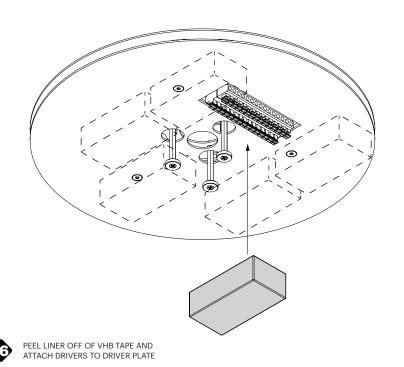

# Pablo\* MULTI-LIGHT CANOPY

ATTACH DRIVER PLATE TO MOUNT PLATE WITH PROVIDED FLAT HEAD SCREWS THREAD WIRES THROUGH CENTER OF DRIVER PLATE

REMOVE INDIVIDUAL LAMP DRIVERS FROM INDIVIDUAL LAMP CANOPIES