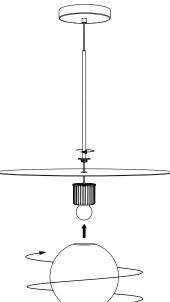

E CORD PATH DIAGRAM BEFORE MOVING ON.

- 2. BE SURE TO WEAVE CORD THROUGH ALL NECESSARY PARTS LISTED ABOVE BASED ON LAMP MODEL.
- a BEND WIRE ENDS BEFORE PASSING THROUGH STRAIN RELIEF. **b** PASS CORD THROUGH STRAIN RELIEF AND SET LAMP HEIGHT BY FASTENING BOTH (TOP AND SIDE) SET SCREWS. (IF NECESSARY: TRIM EXCESS CORD)
- 3. PLACE FASTENED STRAIN RELIEF ONTO MOUNTING BRACKET. (NOTE! STRAIN RELIEF SHOULD NEST INTO RECESS IN BRACKET SURFACE)
- 4. WIRE DRIVER TO BUILDING (US: BLACK TO BLACK/WHITE TO WHITE) (EU: BLACK TO BROWN/WHITE TO BLUE)

  NOTE: PURPLE AND GREY WIRES ARE USED ONLY IN 0-10V INSTALLATIONS.
- 5. WIRE DRIVER TO LAMP (RED TO RED/BLUE TO BLACK)
- 6. SECURE CANOPY COVER TO BRACKET ASSEMBLY WITH CANOPY NUT. TIGHTEN UNTIL FIRMLY IN PLACE.







4-5.



BOLA DISC PENDANT ASSEMBLY



6.



GLOBE THREADS ONTO LIGHT ENGINE

# MULTI-LIGHT CANOPY 9" and 12"

BOLA DISC/FELT PENDANT & CIELO XL PENDANT

**ASSEMBLY & INSTALLATION INSTRUCTIONS** 



CE

### Pablo\* MUITI-IIGHT CANOPY

### 0

LOCATE BUILDING POWER FEED/JUNCTION BOX

DETERMINE AND MARK SWAG LOCATIONS REFERENCING THE DIAGRAM AND PROVIDED CHART.

PROVIDED LAMP WIRES ARE 10', LAMP HANG HEIGHT REDUCES IN RELATION TO SWAG DISTANCE FROM CANOPY.



PROVIDED LAMP WIRES ARE 8', LAMP HANG HEIGHT REDUCES IN RELATION TO SWAG DISTANCE FROM CANOPY. IF X=5', Y CAN BE A MAXIMUM OF 3'.

| SWAG SPACING<br>CENTER TO CENTER |              |               |               |              |              |  |
|----------------------------------|--------------|---------------|---------------|--------------|--------------|--|
|