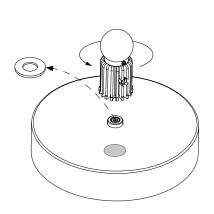

### **Pablo**\*

INSTALL DISC OVER THREADED DC CONNECTOR, THEN THREAD LED LIGHT ENGINE ONTO CANOPY FIRMLY TO SECURE DISC.

**•** 

CAREFULLY THREAD GLASS GLOBE ONTO LIGHT ENGINE WITHOUT OVER-TIGHTENING.