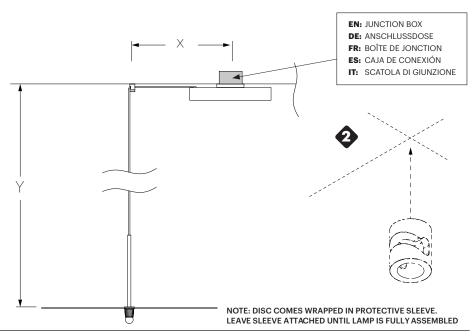

### 0

LOCATE BUILDING POWER FEED/JUNCTION BOX

DETERMINE AND MARK SWAG LOCATIONS REFERENCING THE DIAGRAM AND PROVIDED CHART.

PROVIDED LAMP WIRES ARE 10', LAMP HANG HEIGHT REDUCES IN RELATION TO SWAG DISTANCE FROM CANOPY.

PROVIDED LAMP WIRES ARE 8', LAMP HANG HEIGHT REDUCES IN RELATION TO SWAG DISTANCE FROM CANOPY. IF X=5', Y CAN BE A MAXIMUM OF 3'.

| SWAG SPACING<br>CENTER TO CENTER |              |               |               |              |              |  |
|----------------------------------|--------------|---------------|---------------|--------------|--------------|--|
|                                  |              | BOLA DISC 12  | BOLA DISC 18  | BOLA DISC 22 | BOLA DISC 32 |  |
|                                  | BOLA DISC 12 | 5″<br>12.7 CM | 8"<br>20.3 CM | 9″<br>23 CM  | 13"<br>33 CM |  |
|                                  | BOLA DISC 18 | 8"<br>20.3 CM | 8"<br>20.3 CM | 9″<br>23 CM  | 13"<br>33 CM |  |
|                                  | BOLA DISC 22 | 9″<br>23 CM   | 9″<br>23 CM   | 9"<br>23 CM  | 13"<br>33 CM |  |
|                                  | BOLA DISC 32 | 13"<br>33 CM  | 13"<br>33 CM  | 13"<br>33 CM | 13"<br>33 CM |  |