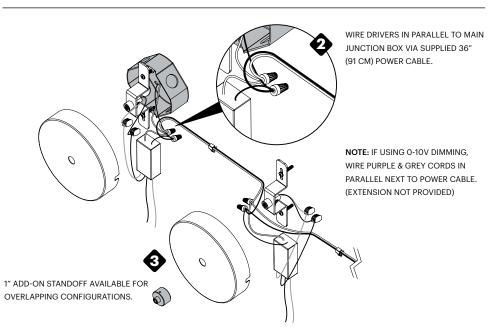

### **BOLA DISC FLUSH OVERLAPPING CONFIGURATIONS**

MARK THE CENTER OF ALL DISCS ON THE WALL. REFERENCE CHART FOR RECOMMENDED OVERLAP SPACING. **NOTE:** MEASURE FROM CENTER TO CENTER.

• WE RECOMMEND THE LARGER DISCS ALWAYS BE IN FRONT USING A STANDOFF.

B BACK DISC

ADD-ON STANDOFF REQUIRED FOR EVERY OTHER OVERLAPPING DISC.

### **BOLA DISC FLUSH CONFIGURATION SETUP**

- THREAD THE ADD-ON STANDOFF ONTO THE CANOPY OF THE DISC THAT YOU WANT IN FRONT.
- (3) INSTALL DISC OVER STANDOFF.
- THREAD LIGHT ENGINE ONTO CANOPY FIRMLY TO SECURE DISC.
- CAREFULLY THREAD GLASS GLOBE ONTO LIGHT ENGINE.