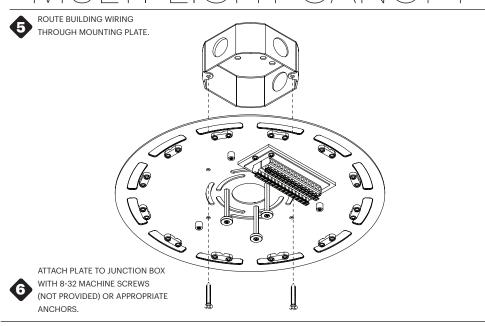

# Pablo\* VULTI-LIGHT CANOPY

THREAD WIRE THROUGH MOUNT PLATE

PULL WIRE TAUGHT AND STRAIN RELIEVE

# Pablo\* MULTI-LIGHT CANOPY

ATTACH DRIVER PLATE TO MOUNT PLATE WITH PROVIDED FLAT HEAD SCREWS THREAD WIRES THROUGH CENTER OF DRIVER PLATE

REMOVE INDIVIDUAL LAMP DRIVERS FROM INDIVIDUAL LAMP CANOPIES