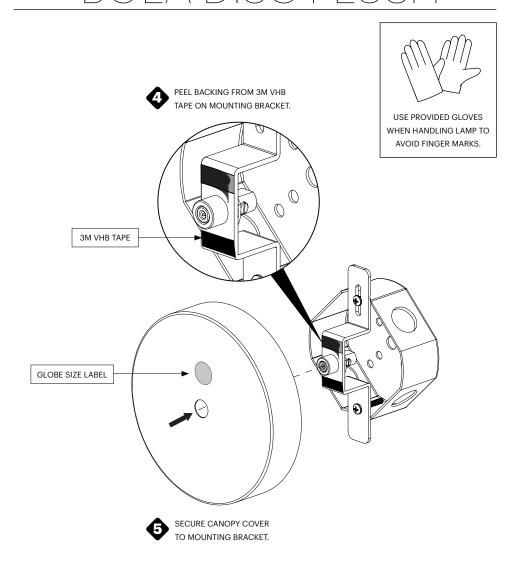

AMMONIA BASED CLEANER.





USE PROVIDED GLOVES WHEN HANDLING LAMP TO AVOID FINGER MARKS.

# Pablo\* MULTI-LIGHT CANOPY



USE PROVIDED GLOVES WHEN HANDLING LAMP TO AVOID FINGER MARKS.



THREAD GLOBE ONTO HEAT SINK.

CARE INSTRUCTIONS

WIPE CLEAN WITH A SOFT DAMP CLOTH AVOID AMMONIA BASED CLEANER.





**ASSEMBLY & INSTALLATION INSTRUCTIONS** 



CE

### **BOLA DISC FLUSH MODELS**

### I. BOLA DISC FLUSH (CEILING MOUNTED)



### II. BOLA DISC FLUSH (WALL MOUNTED)



BOLA DISC FLUSH 12

4" GLOBE







6" GLOBE



**BOLA DISC FLUSH 32** 

### Pablo\*

IMPORTANT: WE RECOMMEND FIXTURE BE INSTALLED BY AN ELECTRICIAN WARNING: FIXTURE MUST BE WIRED CORRECTLY OR RISK DAMAGE TO COMPONENTS NOTE: IT IS RECOMMENDED THAT BOLA DISC FLUSH IS INSTALLED BY TWO PEOPLE.









### Pablo\* ROLADISCELUSE



IF INSTALLING MULTIPLE BOLA DISC SIZES, MAKE SURE TO KEEP CORRESPONDING LIGHT ENGINE & CANOPY TOGETHER.

DO NOT MIX DIFFERENT LIGHT ENGINES & CANOPIES WITH EACH OTHER.

### **Pablo**\*



INSTALL DISC OVER THREADED DC CONNECTOR, THEN THREAD LED LIGHT ENGINE ONTO CANOPY FIRMLY TO SECURE DISC.



**•** 

CAREFULLY THREAD GLASS GLOBE ONTO LIGHT ENGINE WITHOUT OVER-TIGHTENING.



### BULB TYPE

LED

FULL RANGE LIGHT CONTROL VIA
120V DIMMER (US)
OR ELV DIMMER (EU)

### BULB REPLACEMENT

CONTACT MANUFACTURER FOR BULB REPLACEMENT

### CARE INSTRUCTIONS

WIPE CLEAN WITH A SOFT DAMP CLOTH. AVOID AMMONIA-BASED CLEANERS.

### Pablo\* BOLADISCELUSE

### **BOLA DISC FLUSH OVERLAPPING CONFIGURATIONS**





MARK THE CENTER OF ALL DISCS ON THE WALL. REFERENCE CHART FOR RECOMMENDED OVERLAP SPACING. **NOT