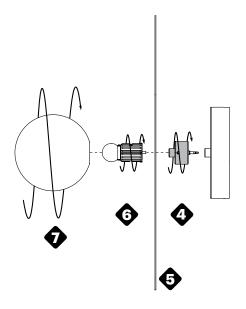

### **Pablo**\*

INSTALL DISC OVER THREADED DC CONNECTOR, THEN THREAD LED LIGHT ENGINE ONTO CANOPY FIRMLY TO SECURE DISC.

**•** 

CAREFULLY THREAD GLASS GLOBE ONTO LIGHT ENGINE WITHOUT OVER-TIGHTENING.