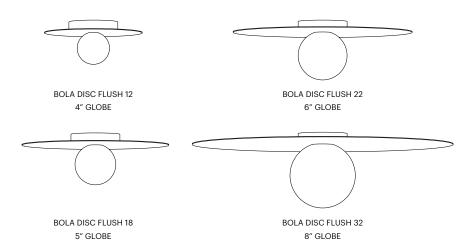

### **BOLA DISC FLUSH MODELS**

### II. BOLA DISC FLUSH (WALL MOUNTED)

BOLA DISC FLUSH 12

4" GLOBE

6" GLOBE

**BOLA DISC FLUSH 32** 