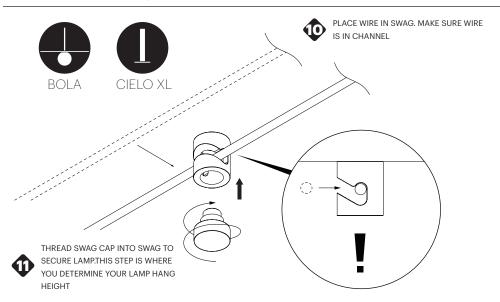

# Pablo\* VULTI-LIGHT CANOPY

THREAD WIRE THROUGH MOUNT PLATE

PULL WIRE TAUGHT AND STRAIN RELIEVE