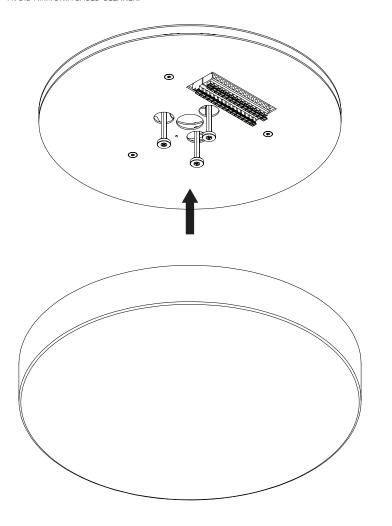

# Pablo\* MULTI-LIGHT CANOPY

ATTACH CANOPY COVER

CARE INSTRUCTIONS

WIPE CLEAN WITH A SOFT DAMP CLOTH AVOID AMMONIA BASED CLEANER.

USE PROVIDED GLOVES WHEN HANDLING LAMP TO AVOID FINGER MARKS.