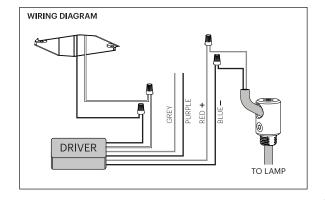

  NOTE: PURPLE AND GREY WIRES ARE USED ONLY IN 0-10V INSTALLATIONS.
- 5. WIRE DRIVER TO LAMP (RED TO RED/BLUE TO BLACK)
- 6. SECURE CANOPY COVER TO BRACKET ASSEMBLY WITH CANOPY NUT. TIGHTEN UNTIL FIRMLY IN PLACE.

### 

WIRE BUILDING WIRING TO TERMINAL BLOCK.

US: BLACK TO BLACK AND WHITE TO WHITE EU: BLUE TO WHITE BROWN TO BLACK.

### Pablo\* MULTI-LIGHT CANOPY

CONNECT DRIVERS TO TERMINAL BLOCK.

US: BLACK TO BLACK AND WHITE TO WHITE
EU: BROWN TO BROWN AND BLUE TO BLUE

pg. 14 pg. 15