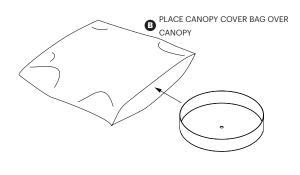

# Pablo\* MULTI-LIGHT CANOPY

ATTACH CANOPY COVER

CARE INSTRUCTIONS

WIPE CLEAN WITH A SOFT DAMP CLOTH AVOID AMMONIA BASED CLEANER.

USE PROVIDED GLOVES WHEN HANDLING LAMP TO AVOID FINGER MARKS.