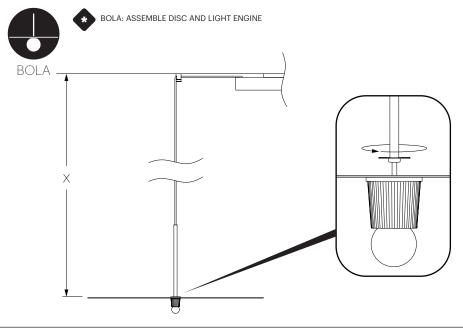

|  |
|                                  | BOLA DISC 12 | 5″<br>12.7 CM | 8"<br>20.3 CM | 9″<br>23 CM  | 13"<br>33 CM |  |
|                                  | BOLA DISC 18 | 8"<br>20.3 CM | 8"<br>20.3 CM | 9″<br>23 CM  | 13"<br>33 CM |  |
|                                  | BOLA DISC 22 | 9″<br>23 CM   | 9″<br>23 CM   | 9"<br>23 CM  | 13"<br>33 CM |  |
|                                  | BOLA DISC 32 | 13"<br>33 CM  | 13"<br>33 CM  | 13"<br>33 CM | 13"<br>33 CM |  |

# Pablo\* VULTI-LIGHT CANOPY



### 





WIRE BUILDING WIRING TO TERMINAL BLOCK.

US: BLACK TO BLACK AND WHITE TO WHITE EU: BLUE TO WHITE BROWN TO BLACK.



# $\begin{array}{c} \textbf{Pablo}^*\\ \textbf{MULTI-LIGHT CANOPY} \end{array}$



NOTE: Cable slot should face canopy center point.



## Pablo\* MULTI-LIGHT CANOPY





USE PROVIDED GLOVES WHEN HANDLING LAMP TO AVOID FINGER MARKS.



# Pablo\* VULTI-LIGHT CANOPY



THREAD WIRE THROUGH MOUNT PLATE





PULL WIRE TAUGHT AND STRAIN RELIEVE



### Pablo\* MUITI-IGHT CANOPY









# Pablo\* MULTI-LIGHT CANOPY

ATTACH DRIVER PLATE TO MOUNT PLATE WITH PROVIDED FLAT HEAD SCREWS THREAD WIRES THROUGH CENTER OF DRIVER PLATE







REMOVE INDIVIDUAL LAMP DRIVERS FROM INDIVIDUAL LAMP CANOPIES

## Pablo\* MUITI-IGHT CANOPY

### Pablo\* MULTI-LIGHT CANOPY







CONNECT DRIVERS TO TERMINAL BLOCK.

US: BLACK TO BLACK AND WHITE TO WHITE
EU: BROWN TO BROWN AND BLUE TO BLUE











pg. 14 pg. 15

# Pablo\* MULTI-LIGHT CANOPY



ATTACH CANOPY COVER

CARE INSTRUCTIONS

WIPE CLEAN WITH A SOFT DAMP CLOTH AVOID AMMONIA BASED CLEANER.





USE PROVIDED GLOVES WHEN HANDLI