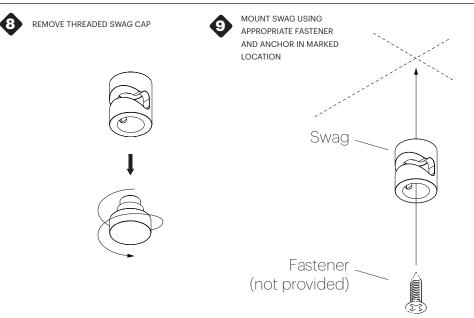

### 0

LOCATE BUILDING POWER FEED/JUNCTION BOX

DETERMINE AND MARK SWAG LOCATIONS REFERENCING THE DIAGRAM AND PROVIDED CHART.

PROVIDED LAMP WIRES ARE 10', LAMP HANG HEIGHT REDUCES IN RELATION TO SWAG DISTANCE FROM CANOPY.