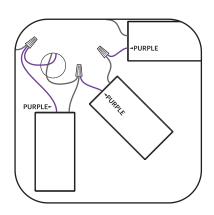

  NOTE: PURPLE AND GREY WIRES ARE USED ONLY IN 0-10V INSTALLATIONS.
- 5. WIRE DRIVER TO LAMP (RED TO RED/BLUE TO BLACK)
- 6. SECURE CANOPY COVER TO BRACKET ASSEMBLY WITH CANOPY NUT. TIGHTEN UNTIL FIRMLY IN PLACE.

### 

WIRE BUILDING WIRING TO TERMINAL BLOCK.

US: BLACK TO BLACK AND WHITE TO WHITE EU: BLUE TO WHITE BROWN TO BLACK.

### Pablo\* MULTI-LIGHT CANOPY

CONNECT DRIVERS TO TERMINAL BLOCK.

US: BLACK TO BLACK AND WHITE TO WHITE
EU: BROWN TO BROWN AND BLUE TO BLUE

pg. 14 pg. 15