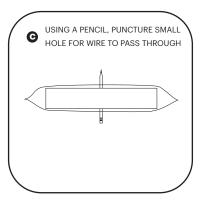

>23 CM  | 13"<br>33 CM |  |
|                                  | BOLA DISC 22 | 9″<br>23 CM   | 9″<br>23 CM   | 9"<br>23 CM  | 13"<br>33 CM |  |
|                                  | BOLA DISC 32 | 13"<br>33 CM  | 13"<br>33 CM  | 13"<br>33 CM | 13"<br>33 CM |  |

# Pablo\* VULTI-LIGHT CANOPY



### 





WIRE BUILDING WIRING TO TERMINAL BLOCK.

US: BLACK TO BLACK AND WHITE TO WHITE EU: BLUE TO WHITE BROWN TO BLACK.



# $\begin{array}{c} \textbf{Pablo}^*\\ \textbf{MULTI-LIGHT CANOPY} \end{array}$



NOTE: Cable slot should face canopy center point.



## Pablo\* MULTI-LIGHT CANOPY





USE PROVIDED GLOVES WHEN HANDLING LAMP TO AVOID FINGER MARKS.



# Pablo\* VULTI-LIGHT CANOPY



THREAD WIRE THROUGH MOUNT PLATE





PULL WIRE TAUGHT AND STRAIN RELIEVE



### Pablo\* MUITI-IGHT CANOPY









# Pablo\* MULTI-LIGHT CANOPY

ATTACH DRIVER PLATE TO MOUNT PLATE WITH PROVIDED FLAT HEAD SCREWS THREAD WIRES THROUGH CENTER OF DRIVER PLATE







REMOVE INDIVIDUAL LAMP DRIVERS FROM INDIVIDUAL LAMP CANOPIES

## Pablo\* MUITI-IGHT CANOPY

### Pablo\* MULTI-LIGHT CANOPY







CONNECT DRIVERS TO TERMINAL BLOCK.

US: BLACK TO BLACK AND WHITE TO WHITE
EU: BROWN TO BROWN AND BLUE TO BLUE











pg. 14 pg. 15

# Pablo\* MULTI-LIGHT CANOPY



ATTACH CANOPY COVER

CARE INSTRUCTIONS

WIPE CLEAN WITH A SOFT DAMP CLOTH AVOID AMMONIA BASED CLEANER.





USE PROVIDED GLOVES WHEN HANDLING LAMP TO AVOID FINGER MARKS.

# Pablo\* MULTI-LIGHT CANOPY



USE PROVIDED GLOVES WHEN HANDLING LAMP TO AVOID FINGER MARKS.



THREAD GLOBE ONTO HEAT SINK.

CARE INSTRUCTIONS

WIPE CLEAN WITH A SOFT DAMP CLOTH