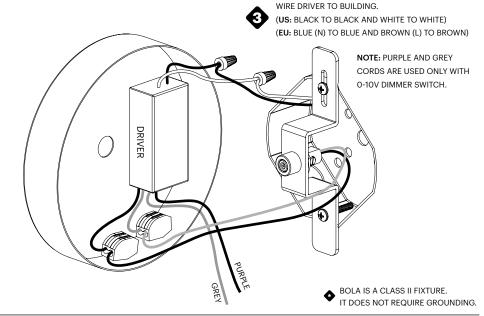

### - IMPORTANT! BE SURE TO REFERENCE CORD PATH DIAGRAM BEFORE MOVING ON.

- 2. BE SURE TO WEAVE CORD THROUGH ALL NECESSARY PARTS LISTED ABOVE BASED ON LAMP MODEL.
- a BEND WIRE ENDS BEFORE PASSING THROUGH STRAIN RELIEF. **b** PASS CORD THROUGH STRAIN RELIEF AND SET LAMP HEIGHT BY FASTENING BOTH (TOP AND SIDE) SET SCREWS. (IF NECESSARY: TRIM EXCESS CORD)
- 3. PLACE FASTENED STRAIN RELIEF ONTO MOUNTING BRACKET. (NOTE! STRAIN RELIEF SHOULD NEST INTO RECESS IN BRACKET SURFACE)
- 4. WIRE DRIVER TO BUILDING (US: BLACK TO BLACK/WHITE TO WHITE) (EU: BLACK TO BROWN/WHITE TO BLUE)

  NOTE: PURPLE AND GREY WIRES ARE USED ONLY IN 0-10V INSTALLATIONS.
- 5. WIRE DRIVER TO LAMP (RED TO RED/BLUE TO BLACK)
- 6. SECURE CANOPY COVER TO BRACKET ASSEMBLY WITH CANOPY NUT. TIGHTEN UNTIL FIRMLY IN PLACE.