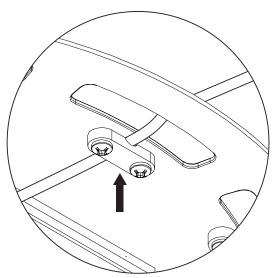

# $\begin{array}{c} \textbf{Pablo}^*\\ \textbf{MULTI-LIGHT CANOPY} \end{array}$

NOTE: Cable slot should face canopy center point.