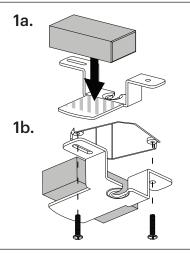

### 120/240V ASSEMBLY & INSTALLATION INSTRUCTIONS

INFO@PABLODESIGNS.COM 888 MARIN STREET SAN FRANCISCO, CA 94124

PABLODESIGNS.COM

1. a SECURE DRIVER TO MOUNT BRACKET WITH PROVIDED TAPE. b SECURE MOUNT BRACKET TO JUNCTION BOX OR CEILING USING APPROPRIATE ANCHOR METHODS.