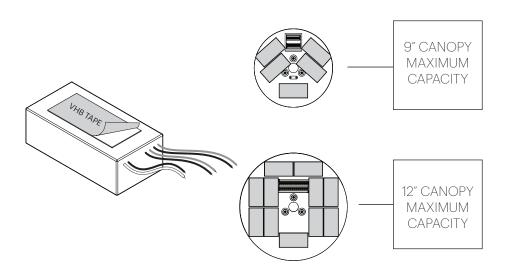

### 120/240V ASSEMBLY & INSTALLATION INSTRUCTIONS

INFO@PABLODESIGNS.COM 888 MARIN STREET SAN FRANCISCO, CA 94124

PABLODESIGNS.COM

1. a SECURE DRIVER TO MOUNT BRACKET WITH PROVIDED TAPE. b SECURE MOUNT BRACKET TO JUNCTION BOX OR CEILING USING APPROPRIATE ANCHOR METHODS.