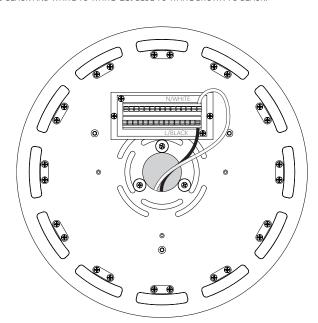

### 

WIRE BUILDING WIRING TO TERMINAL BLOCK.

US: BLACK TO BLACK AND WHITE TO WHITE EU: BLUE TO WHITE BROWN TO BLACK.

### Pablo\* MULTI-LIGHT CANOPY

CONNECT DRIVERS TO TERMINAL BLOCK.

US: BLACK TO BLACK AND WHITE TO WHITE
EU: BROWN TO BROWN AND BLUE TO BLUE

pg. 14 pg. 15