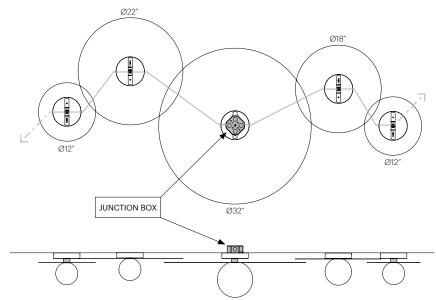

### 0

LOCATE BUILDING POWER FEED/JUNCTION BOX

DETERMINE AND MARK SWAG LOCATIONS REFERENCING THE DIAGRAM AND PROVIDED CHART.

PROVIDED LAMP WIRES ARE 10', LAMP HANG HEIGHT REDUCES IN RELATION TO SWAG DISTANCE FROM CANOPY.

PROVIDED LAMP WIRES ARE 8', LAMP HANG HEIGHT REDUCES IN RELATION TO SWAG DISTANCE FROM CANOPY. IF X=5', Y CAN BE A MAXIMUM OF 3'.

| SWAG SPACING<br>CENTER TO CENTER |              |               |               |              |              |  |
|----------------------------------|--------------|---------------|---------------|--------------|--------------|--|
|                                  |              | BOLA DISC 12  | BOLA DISC 18  | BOLA DISC 22 | BOLA DISC 32 |  |
|                                  | BOLA DISC 12 | 5″<br>12.7 CM | 8"<br>20.3 CM | 9″<br>23 CM  | 13"<br>33 CM |  |
|                                  | BOLA DISC 18 | 8"<br>20.3 CM | 8"<br>20.3 CM | 9″<br>23 CM  | 13"<br>33 CM |  |
|                                  | BOLA DISC 22 | 9″<br>23 CM   | 9″<br>23 CM   | 9"<br>23 CM  | 13"<br>33 CM |  |
|                                  | BOLA DISC 32 | 13"<br>33 CM  | 13"<br>33 CM  | 13"<br>33 CM | 13"<br>33 CM |  |

### **BOLA DISC FLUSH CONFIGURATION SETUP**

ONE JUNCTION BOX FEEDS ALL LIGHTS (UP TO CAPACITY OF YOUR JUNCTION BOX).

NOTE: REFER TO PREVIOUS PAGE FOR RECOMMENDED OVERLAP SPACING.