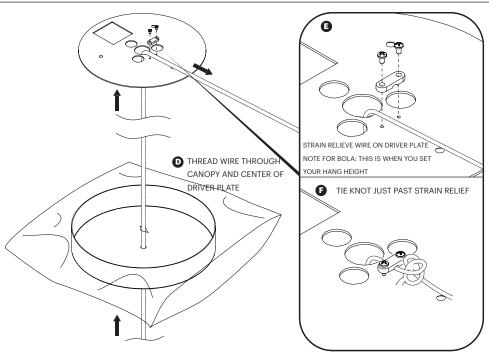

# Pablo\* VULTI-LIGHT CANOPY

THREAD WIRE THROUGH MOUNT PLATE

PULL WIRE TAUGHT AND STRAIN RELIEVE

# Pablo\* MULTI-LIGHT CANOPY

ATTACH DRIVER PLATE TO MOUNT PLATE WITH PROVIDED FLAT HEAD SCREWS THREAD WIRES THROUGH CENTER OF DRIVER PLATE

REMOVE INDIVIDUAL LAMP DRIVERS FROM INDIVIDUAL LAMP CANOPIES