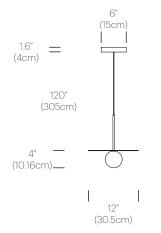

## **FEATURES**

- Fully Dimmable
- Shade Options: 12"(30cm), 18"(46cm), 22"(56cm), 32"(81cm) Discs

## **SPECIFICATIONS**

- Voltage: 120V, 240V, or 277V 50/60Hz
- Power Consumption: 8W (12", 18"), 15W (22"), 20W (32")
- Color Temperature: 2700K
- Luminosity: 560 Lumens (12"), 640 Lumens (18"), 1160 Lumens (22"), 1550 Lumens (32")
- Luminaire efficacy: 57 Lumens/Watt
- Color Rendition Index: 95 CRI
- 50K hour lifespan
- Cord Length: 8.9' (2.7m) (Field cuttable)

# DIMENSIONS