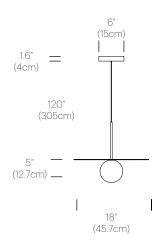

## **FEATURES**

- Fully Dimmable
- Shade Options: 12"(30cm), 18"(46cm), 22"(56cm), 32"(81cm) Discs

## **SPECIFICATIONS**

- Voltage: 120V, 240V, or 277V 50/60Hz
- Power Consumption: 8W (12", 18"), 15W (22"), 20W (32")
- Color Temperature: 2700K
- Luminosity: 560 Lumens (12"), 640 Lumens (18"), 1160 Lumens (22"), 1550 Lumens (32")
- Luminaire efficacy: 57 Lumens/Watt
- Color Rendition Index: 95 CRI
- 50K hour lifespan
- Cord Length: 8.9' (2.7m) (Field cuttable)

# DIMENSIONS