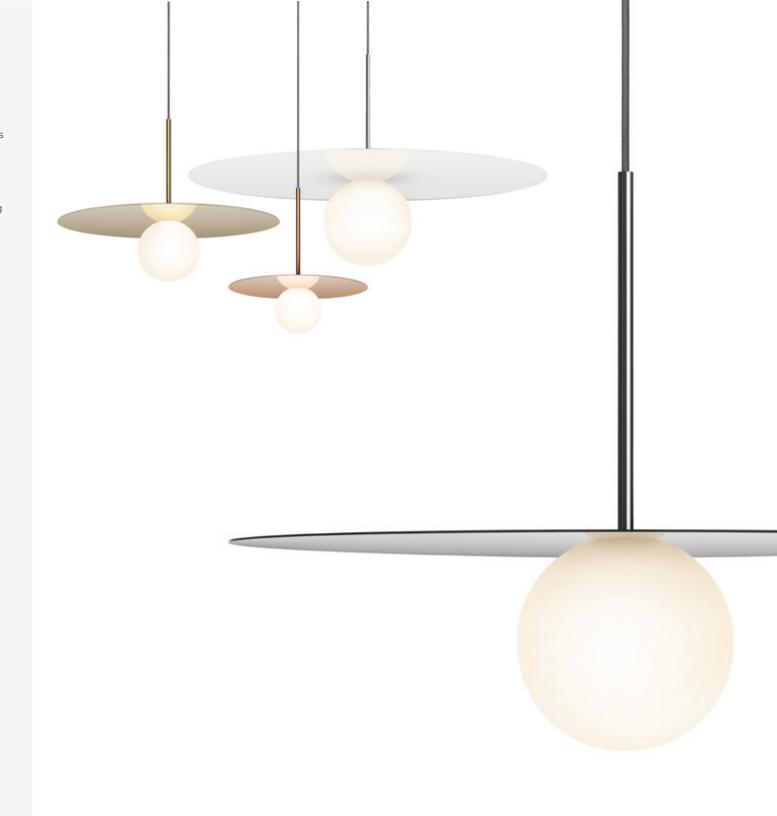

## **FEATURES**

- Fully Dimmable
- Shade Options: 12"(30cm), 18"(46cm), 22"(56cm), 32"(81cm) Discs

## **SPECIFICATIONS**

- Voltage: 120V, 240V, or 277V 50/60Hz
- Power Consumption: 8W (12", 18"), 15W (22"), 20W (32")
- Color Temperature: 2700K
- Luminosity: 560 Lumens (12"), 640 Lumens (18"), 1160 Lumens (22"), 1550 Lumens (32")
- Luminaire efficacy: 57 Lumens/Watt
- Color Rendition Index: 95 CRI
- 50K hour lifespan
- Cord Length: 8.9' (2.7m) (Field cuttable)

# DIMENSIONS