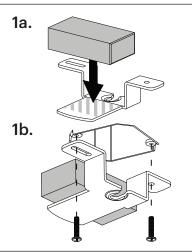

#### 120/240V ASSEMBLY & INSTALLATION INSTRUCTIONS

INFO@PABLODESIGNS.COM 888 MARIN STREET SAN FRANCISCO, CA 94124

PABLODESIGNS.COM

- 1.a SECURE DRIVER TO MOUNT BRACKET WITH PROVIDED TAPE. b SECURE MOUNT BRACKET TO JUNCTION BOX OR CEILING USING APPROPRIATE ANCHOR METHODS.
  - IMPORTANT! BE SURE TO REFERENCE CORD PATH DIAGRAM BEFORE MOVING ON.
- 2. BE SURE TO WEAVE CORD THROUGH ALL NECESSARY PARTS LISTED ABOVE BASED ON LAMP MODEL. a BEND WIRE ENDS BEFORE PASSING THROUGH STRAIN RELIEF. b PASS CORD THROUGH STRAIN RELIEF AND SET LAMP HEIGHT BY FASTENING BOTH (TOP AND SIDE) SET SCREWS. (IF NECESSARY: TRIM EXCESS CORD)
- 3. PLACE FASTENED STRAIN RELIEF ONTO MOUNTING BRACKET. (NOTE! STRAIN RELIEF SHOULD NEST INTO **RECESS IN BRACKET SURFACE)**
- 4. WIRE DRIVER TO BUILDING (US: BLACK TO BLACK/WHITE TO WHITE) (EU: BLACK TO BROWN/WHITE TO BLUE) NOTE: PURPLE AND GREY WIRES ARE USED ONLY IN 0-10V INSTALLATIONS.
- 5. WIRE DRIVER TO LAMP (RED TO RED/BLUE TO BLACK)
- 6. SECURE CANOPY COVER TO BRACKET ASSEMBLY WITH CANOPY NUT. TIGHTEN UNTIL FIRMLY IN PLACE.

4-5.

6.

**BOLA FELT PENDANT ASSEMBLY** 