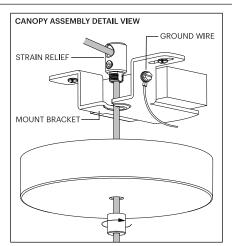

#### 120/240V ASSEMBLY & INSTALLATION INSTRUCTIONS

INFO@PABLODESIGNS.COM 888 MARIN STREET SAN FRANCISCO, CA 94124

PABLODESIGNS.COM

- 1.a SECURE DRIVER TO MOUNT BRACKET WITH PROVIDED TAPE. b SECURE MOUNT BRACKET TO JUNCTION BOX OR CEILING USING APPROPRIATE ANCHOR METHODS.
  - IMPORTANT! BE SURE TO REFERENCE CORD PATH DIAGRAM BEFORE MOVING ON.
- 2. BE SURE TO WEAVE CORD THROUGH ALL NECESSARY PARTS LISTED ABOVE BASED ON LAMP MODEL. a BEND WIRE ENDS BEFORE PASSING THROUGH STRAIN RELIEF. b PASS CORD THROUGH STRAIN RELIEF AND SET LAMP HEIGHT BY FASTENING BOTH (TOP AND SIDE) SET SCREWS. (IF NECESSARY: TRIM EXCESS CORD)
- 3. PLACE FASTENED STRAIN RELIEF ONTO MOUNTING BRACKET. (NOTE! STRAIN RELIEF SHOULD NEST INTO **RECESS IN BRACKET SURFACE)**
- 4. WIRE DRIVER TO BUILDING (US: BLACK TO BLACK/WHITE TO WHITE) (EU: BLACK TO BROWN/WHITE TO BLUE) NOTE: PURPLE AND GREY WIRES ARE USED ONLY IN 0-10V INSTALLATIONS.
- 5. WIRE DRIVER TO LAMP (RED TO RED/BLUE TO BLACK)
- 6. SECURE CANOPY COVER TO BRACKET ASSEMBLY WITH CANOPY NUT. TIGHTEN UNTIL FIRMLY IN PLACE.

4-5.

6.

**BOLA FELT PENDANT ASSEMBLY** 