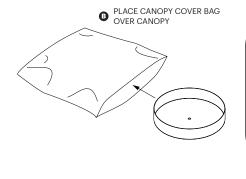

| BOLA DISC 12 | 5″<br>12.7 CM | 8″<br>20.3 CM | 9"<br>23 CM   | 13″<br>33 CM |
|                                  | BOLA DISC 18 | 8"<br>20.3 CM | 8"<br>20.3 CM | 9"<br>22.9 CM | 13"<br>33 CM |
|                                  | BOLA DISC 22 | 9"<br>23 CM   | 9″<br>23 CM   | 9″<br>23 CM   | 13"<br>33 CM |
|                                  | BOLA DISC 32 | 13"<br>33 CM  | 13"<br>33 CM  | 13"<br>33 CM  | 13"<br>33 CM |

# Pablo\* VULTI-LIGHT CANOPY







## Pablo\* MUITI-IGHT CANOPY







# Pablo\* MULTI-LIGHT CANOPY



NOTE: Cable slot should face canopy center point.



## 





USE PROVIDED GLOVES WHEN HANDLING LAMP TO AVOID FINGER MARKS.



# Pablo\* MULTI-LIGHT CANOPY



#### MUITI-LIGHT CANOPY

NOTE: STEP 14 APPLIES ONLY TO THE 9" CANOPY ONLY.









## 

**1** 

ATTACH DRIVER PLATE TO MOUNT PLATE WITH PROVIDED FLAT HEAD SCREWS THREAD WIRES THROUGH CENTER OF DRIVER PLATE





# Pablo\* MUITI-IGHT CANOPY

# **Pablo**\* MULTI-LIGHT CANOPY









0





IF USING 0 - 10V DIMMING WIRE DIMMER IN PARALLEL

pg. 14 pg. 15

# Pablo\* MULTI-LIGHT CANOPY



ATTACH CANOPY COVER

#### CARE INSTRUCTIONS

WIPE CLEAN WITH A SOFT DAMP CLOTH AVOID AMMONIA BASED CLEANER.





USE PROVIDED GLOVES WHEN HANDLING LAMP TO AVOID FINGER MARKS.

### Pablo\*



USE PROVIDED GLOVES WHEN HANDLING LAMP TO AVOID FINGER MARKS.



THREAD GLOBE ONTO HEAT SINK.

#### CARE INSTRUCTIONS

WIPE CLEAN WITH A SOFT DAMP CLOTH AVOID AMMONIA BASED CLEANER.



INFO@PABLODESIGNS.COM INFO@PABLODESIGNS.EU

888 MARIN STREET SAN FRANCISCO, CA 94124

PABLODESIGNS.COM PABLODESIGNS