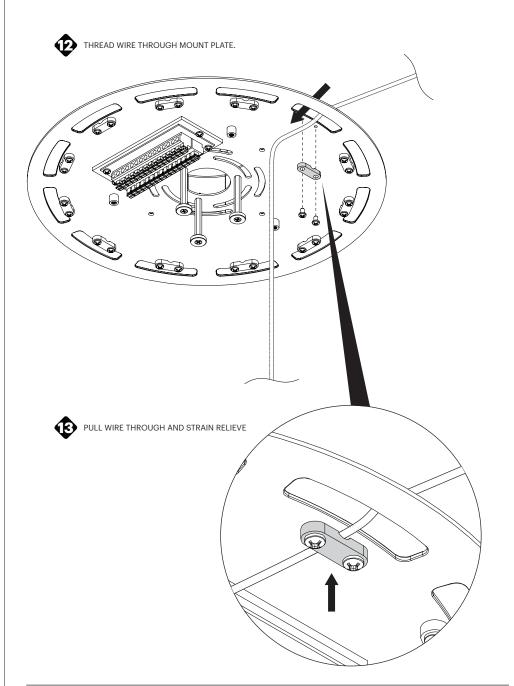

| BOLA DISC 12  | BOLA DISC 18  | BOLA DISC 22  | BOLA DISC 32 |
|                                  | BOLA DISC 12 | 5″<br>12.7 CM | 8″<br>20.3 CM | 9"<br>23 CM   | 13″<br>33 CM |
|                                  | BOLA DISC 18 | 8"<br>20.3 CM | 8"<br>20.3 CM | 9"<br>22.9 CM | 13"<br>33 CM |
|                                  | BOLA DISC 22 | 9"<br>23 CM   | 9″<br>23 CM   | 9″<br>23 CM   | 13"<br>33 CM |
|                                  | BOLA DISC 32 | 13"<br>33 CM  | 13"<br>33 CM  | 13"<br>33 CM  | 13"<br>33 CM |

# Pablo\* VULTI-LIGHT CANOPY







## Pablo\* MUITI-IGHT CANOPY







# Pablo\* MULTI-LIGHT CANOPY



NOTE: Cable slot should face canopy center point.



## 





USE PROVIDED GLOVES WHEN HANDLING LAMP TO AVOID FINGER MARKS.



# Pablo\* MULTI-LIGHT CANOPY



#### MUITI-LIGHT CANOPY

NOTE: STEP 14 APPLIES ONLY TO THE 9" CANOPY ONLY.









## 

**1** 

ATTACH DRIVER PLATE TO MOUNT PLATE WITH PROVIDED FLAT HEAD SCREWS THREAD WIRES THROUGH CENTER OF DRIVER PLATE





# Pablo\* MUITI-IGHT CANOPY

# **Pablo**\* MULTI-LIGHT CANOPY









0





IF USING 0 - 10V DIMMING WIRE DIMMER IN PARALLEL

pg. 14 pg. 15

# Pablo\* MULTI-LIGHT CANOPY



ATTACH CANOPY COVER

#### CARE INSTRUCTIONS

WIPE CLEAN WITH A SOFT DAMP CLOTH AVOID AMMONIA BASED CLEANER.





USE PROVIDED GLOVES WHEN HANDLING LAMP TO AVOID FINGER MARKS.

### Pablo\*



USE PROVIDED GLOVES WHEN HANDLING LAMP TO AVOID FINGER MARKS.



THREAD GLOBE ONTO HEAT SINK.

#### CARE INSTRUCTIONS

WIPE CLEAN WITH A SOFT DAMP CLOTH AVOID AMMONIA BASED CLEANER.



INFO@PABLODESIGNS.COM INFO@PABLODES