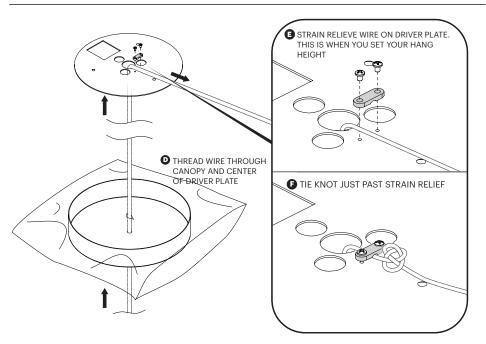

## 

**1** 

ATTACH DRIVER PLATE TO MOUNT PLATE WITH PROVIDED FLAT HEAD SCREWS THREAD WIRES THROUGH CENTER OF DRIVER PLATE