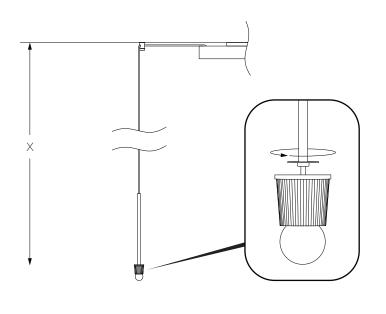

## 

1

LOCATE BUILDING POWER FEED/JUNCTION BOX

DETERMINE AND MARK SWAG LOCATIONS REFERENCING THE DIAGRAM AND PROVIDED CHART.

PROVIDED LAMP WIRES ARE 8.9', LAMP HANG HEIGHT REDUCES IN RELATION TO SWAG DISTANCE FROM CANOPY.

| SWAG SPACING<br>CENTER TO CENTER |              |               |               |               |              |
|----------------------------------|--------------|---------------|---------------|---------------|--------------|
|                                  |              | BOLA DISC 12  | BOLA DISC 18  | BOLA DISC 22  | BOLA DISC 32 |
|                                  | BOLA DISC 12 | 5″<br>12.7 CM | 8″<br>20.3 CM | 9"<br>23 CM   | 13″<br>33 CM |
|                                  | BOLA DISC 18 | 8"<br>20.3 CM | 8"<br>20.3 CM | 9"<br>22.9 CM | 13"<br>33 CM |
|                                  | BOLA DISC 22 | 9"<br>23 CM   | 9″<br>23 CM   | 9″<br>23 CM   | 13"<br>33 CM |
|                                  | BOLA DISC 32 | 13"<br>33 CM  | 13"<br>33 CM  | 13"<br>33 CM  | 13"<br>33 CM |