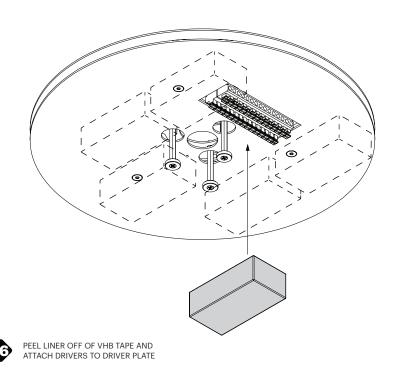

## 

**1** 

ATTACH DRIVER PLATE TO MOUNT PLATE WITH PROVIDED FLAT HEAD SCREWS THREAD WIRES THROUGH CENTER OF DRIVER PLATE