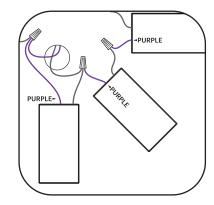

# **Pablo**\* MULTI-LIGHT CANOPY

0

IF USING 0 - 10V DIMMING WIRE DIMMER IN PARALLEL

pg. 14 pg. 15

# Pablo\* MULTI-LIGHT CANOPY

ATTACH CANOPY COVER