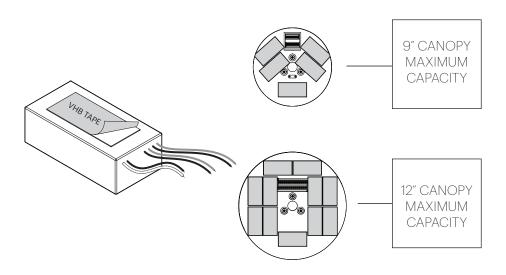

## 

1

LOCATE BUILDING POWER FEED/JUNCTION BOX

DETERMINE AND MARK SWAG LOCATIONS REFERENCING THE DIAGRAM AND PROVIDED CHART.

PROVIDED LAMP WIRES ARE 8.9', LAMP HANG HEIGHT REDUCES IN RELATION TO SWAG DISTANCE FROM CANOPY.

| SWAG SPACING<br>CENTER TO CENTER |              |               |               |               |              |
|----------------------------------|--------------|---------------|---------------|---------------|--------------|
|                                  |              | BOLA DISC 12  | BOLA DISC 18  | BOLA DISC 22  | BOLA DISC 32 |
|                                  | BOLA DISC 12 | 5″<br>12.7 CM | 8″<br>20.3 CM | 9"<br>23 CM   | 13″<br>33 CM |
|                                  | BOLA DISC 18 | 8"<br>20.3 CM | 8"<br>20.3 CM | 9"<br>22.9 CM | 13"<br>33 CM |
|                                  | BOLA DISC 22 | 9"<br>23 CM   | 9″<br>23 CM   | 9″<br>23 CM   | 13"<br>33 CM |
|                                  | BOLA DISC 32 | 13"<br>33 CM  | 13"<br>33 CM  | 13"<br>33 CM  | 13"<br>33 CM |