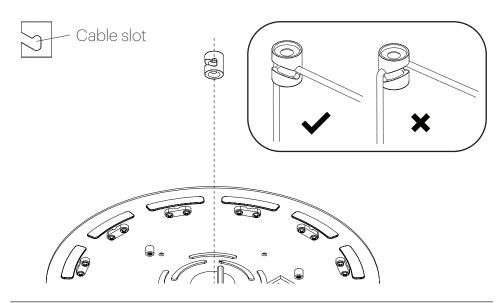

----|---------------|---------------|---------------|--------------|
|                                  |              | BOLA DISC 12  | BOLA DISC 18  | BOLA DISC 22  | BOLA DISC 32 |
|                                  | BOLA DISC 12 | 5″<br>12.7 CM | 8″<br>20.3 CM | 9"<br>23 CM   | 13″<br>33 CM |
|                                  | BOLA DISC 18 | 8"<br>20.3 CM | 8"<br>20.3 CM | 9"<br>22.9 CM | 13"<br>33 CM |
|                                  | BOLA DISC 22 | 9"<br>23 CM   | 9″<br>23 CM   | 9″<br>23 CM   | 13"<br>33 CM |
|                                  | BOLA DISC 32 | 13"<br>33 CM  | 13"<br>33 CM  | 13"<br>33 CM  | 13"<br>33 CM |

# Pablo\* VULTI-LIGHT CANOPY







## Pablo\* MUITI-IGHT CANOPY







# Pablo\* MULTI-LIGHT CANOPY



NOTE: Cable slot should face canopy center point.



## 





USE PROVIDED GLOVES WHEN HANDLING LAMP TO AVOID FINGER MARKS.



# Pablo\* MULTI-LIGHT CANOPY



#### MUITI-LIGHT CANOPY

NOTE: STEP 14 APPLIES ONLY TO THE 9" CANOPY ONLY.









## 

**1** 

ATTACH DRIVER PLATE TO MOUNT PLATE WITH PROVIDED FLAT HEAD SCREWS THREAD WIRES THROUGH CENTER OF DRIVER PLATE





# Pablo\* MUITI-IGHT CANOPY

# **Pablo**\* MULTI-LIGHT CANOPY









0





IF USING 0 - 10V DIMMING WIRE DIMMER IN PARALLEL

pg. 14 pg. 15

# Pablo\* MULTI-LIGHT CANOPY



ATTACH CANOPY COVER

#### CARE INSTRUCTIONS

WIPE CLEAN WITH A SOFT DAMP CLOTH AVOID AMMONIA BASED CLEANER.





USE PROVIDED GLOVES WHEN HANDLING LAMP TO AVOID FINGER MARKS.

### Pablo\*



USE PROVIDED GLOVES WHEN HANDLING LAMP TO AVOID FINGER MARKS.



THREAD GLOBE ONTO HEAT SINK.

#### CARE INSTRUCTI