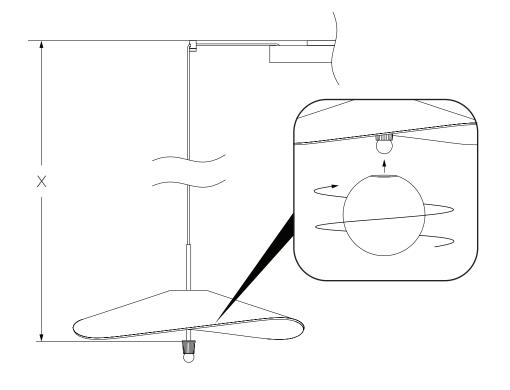

## 

1

LOCATE BUILDING POWER FEED/JUNCTION BOX

DETERMINE AND MARK SWAG LOCATIONS REFERENCING THE DIAGRAM AND PROVIDED CHART.

PROVIDED LAMP WIRES ARE 8.9', LAMP HANG HEIGHT REDUCES IN RELATION TO SWAG DISTANCE FROM CANOPY.

## 

USE PROVIDED GLOVES WHEN HANDLING LAMP TO AVOID FINGER MARKS.

### Pablo\*

USE PROVIDED GLOVES WHEN HANDLING LAMP TO AVOID FINGER MARKS.

THREAD GLOBE ONTO HEAT SINK.