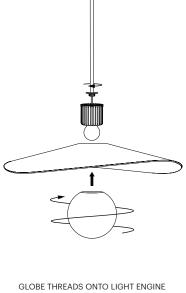

### Pablo\*

USE PROVIDED GLOVES WHEN HANDLING LAMP TO AVOID FINGER MARKS.

THREAD GLOBE ONTO HEAT SINK.