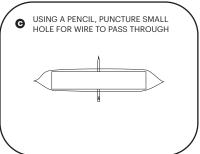

| BOLA DISC 12 | 5″<br>12.7 CM | 8″<br>20.3 CM | 9"<br>23 CM   | 13″<br>33 CM |
|                                  | BOLA DISC 18 | 8"<br>20.3 CM | 8"<br>20.3 CM | 9"<br>22.9 CM | 13"<br>33 CM |
|                                  | BOLA DISC 22 | 9"<br>23 CM   | 9″<br>23 CM   | 9″<br>23 CM   | 13"<br>33 CM |
|                                  | BOLA DISC 32 | 13"<br>33 CM  | 13"<br>33 CM  | 13"<br>33 CM  | 13"<br>33 CM |

# Pablo\* VULTI-LIGHT CANOPY







## Pablo\* MUITI-IGHT CANOPY







# Pablo\* MULTI-LIGHT CANOPY



NOTE: Cable slot should face canopy center point.



## 





USE PROVIDED GLOVES WHEN HANDLING LAMP TO AVOID FINGER MARKS.



# Pablo\* MULTI-LIGHT CANOPY



#### MUITI-LIGHT CANOPY

NOTE: STEP 14 APPLIES ONLY TO THE 9" CANOPY ONLY.









## 

**1** 

ATTACH DRIVER PLATE TO MOUNT PLATE WITH PROVIDED FLAT HEAD SCREWS THREAD WIRES THROUGH CENTER OF DRIVER PLATE





# Pablo\* MUITI-IGHT CANOPY

# **Pablo**\* MULTI-LIGHT CANOPY









0





IF USING 0 - 10V DIMMING WIRE DIMMER IN PARALLEL

pg. 14 pg. 15

# Pablo\* MULTI-LIGHT CANOPY



ATTACH CANOPY COVER

#### CARE INSTRUCTIONS

WIPE CLEAN WITH A SOFT DAMP CLOTH AVOID AMMONIA BASED CLEANER.





USE PROVIDED GLOVES WHEN HANDLING LAMP TO AVOID FINGER MARKS.

### Pablo\*



USE PROVIDED GLOVES WHEN HANDLING LAMP TO AVOID FINGER MARKS.



THREAD GLOBE ONTO HEAT SINK.

#### CARE INSTRUCTIONS

WIPE CLEAN WITH A SOFT DAMP CLOTH AVOID AMMONIA BASED CLEANER.



INFO@PABLODESIGNS.COM INFO@PABLODESIGNS.EU

888 MARIN STREET SAN FRANCISCO, CA 94124

PABLODESIGNS.COM PABLODESIGNS.E