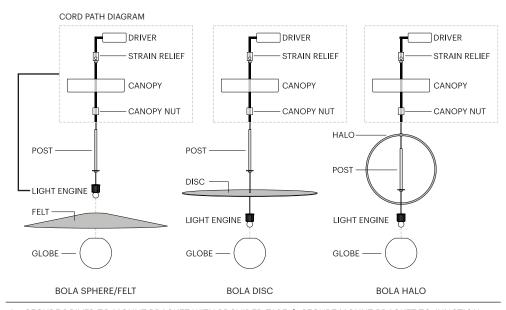

#### 120/240V ASSEMBLY & INSTALLATION INSTRUCTIONS

INFO@PABLODESIGNS.COM 888 MARIN STREET SAN FRANCISCO, CA 94124

PABLODESIGNS.COM

- 1.a SECURE DRIVER TO MOUNT BRACKET WITH PROVIDED TAPE. b SECURE MOUNT BRACKET TO JUNCTION BOX OR CEILING USING APPROPRIATE ANCHOR METHODS.
  - IMPORTANT! BE SURE TO REFERENCE CORD PATH DIAGRAM BEFORE MOVING ON.
- 2. BE SURE TO WEAVE CORD THROUGH ALL NECESSARY PARTS LISTED ABOVE BASED ON LAMP MODEL. a BEND WIRE ENDS BEFORE PASSING THROUGH STRAIN RELIEF. b PASS CORD THROUGH STRAIN RELIEF AND SET LAMP HEIGHT BY FASTENING BOTH (TOP AND SIDE) SET SCREWS. (IF NECESSARY: TRIM EXCESS CORD)
- 3. PLACE FASTENED STRAIN RELIEF ONTO MOUNTING BRACKET. (NOTE! STRAIN RELIEF SHOULD NEST INTO **RECESS IN BRACKET SURFACE)**
- 4. WIRE DRIVER TO BUILDING (US: BLACK TO BLACK/WHITE TO WHITE) (EU: BLACK TO BROWN/WHITE TO BLUE) NOTE: PURPLE AND GREY WIRES ARE USED ONLY IN 0-10V INSTALLATIONS.
- 5. WIRE DRIVER TO LAMP (RED TO RED/BLUE TO BLACK)
- 6. SECURE CANOPY COVER TO BRACKET ASSEMBLY WITH CANOPY NUT. TIGHTEN UNTIL FIRMLY IN PLACE.

4-5.

6.

**BOLA FELT PENDANT ASSEMBLY** 