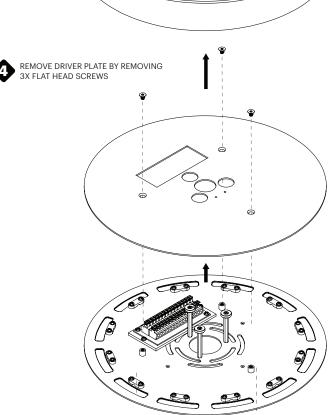

## 

**1** 

ATTACH DRIVER PLATE TO MOUNT PLATE WITH PROVIDED FLAT HEAD SCREWS THREAD WIRES THROUGH CENTER OF DRIVER PLATE