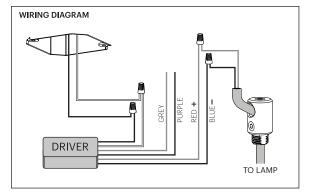

#### 120/240V ASSEMBLY & INSTALLATION INSTRUCTIONS

INFO@PABLODESIGNS.COM 888 MARIN STREET SAN FRANCISCO, CA 94124

PABLODESIGNS.COM

- 1.a SECURE DRIVER TO MOUNT BRACKET WITH PROVIDED TAPE. b SECURE MOUNT BRACKET TO JUNCTION BOX OR CEILING USING APPROPRIATE ANCHOR METHODS.
  - IMPORTANT! BE SURE TO REFERENCE CORD PATH DIAGRAM BEFORE MOVING ON.
- 2. BE SURE TO WEAVE CORD THROUGH ALL NECESSARY PARTS LISTED ABOVE BASED ON LAMP MODEL. a BEND WIRE ENDS BEFORE PASSING THROUGH STRAIN RELIEF. b PASS CORD THROUGH STRAIN RELIEF AND SET LAMP HEIGHT BY FASTENING BOTH (TOP AND SIDE) SET SCREWS. (IF NECESSARY: TRIM EXCESS CORD)
- 3. PLACE FASTENED STRAIN RELIEF ONTO MOUNTING BRACKET. (NOTE! STRAIN RELIEF SHOULD NEST INTO **RECESS IN BRACKET SURFACE)**
- 4. WIRE DRIVER TO BUILDING (US: BLACK TO BLACK/WHITE TO WHITE) (EU: BLACK TO BROWN/WHITE TO BLUE) NOTE: PURPLE AND GREY WIRES ARE USED ONLY IN 0-10V INSTALLATIONS.
- 5. WIRE DRIVER TO LAMP (RED TO RED/BLUE TO BLACK)
- 6. SECURE CANOPY COVER TO BRACKET ASSEMBLY WITH CANOPY NUT. TIGHTEN UNTIL FIRMLY IN PLACE.