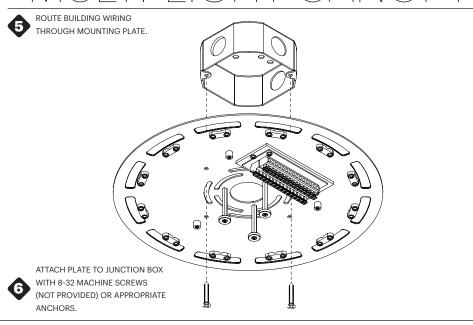

## 

1

LOCATE BUILDING POWER FEED/JUNCTION BOX

DETERMINE AND MARK SWAG LOCATIONS REFERENCING THE DIAGRAM AND PROVIDED CHART.

PROVIDED LAMP WIRES ARE 8.9', LAMP HANG HEIGHT REDUCES IN RELATION TO SWAG DISTANCE FROM CANOPY.

| SWAG SPACING<br>CENTER TO CENTER |              |               |               |               |              |
|----------------------------------|--------------|---------------|---------------|---------------|--------------|
|                                  |              | BOLA DISC 12  | BOLA DISC 18  | BOLA DISC 22  | BOLA DISC 32 |
|                                  | BOLA DISC 12 | 5″<br>12.7 CM | 8″<br>20.3 CM | 9"<br>23 CM   | 13″<br>33 CM |
|                                  | BOLA DISC 18 | 8"<br>20.3 CM | 8"<br>20.3 CM | 9"<br>22.9 CM | 13"<br>33 CM |
|                                  | BOLA DISC 22 | 9"<br>23 CM   | 9″<br>23 CM   | 9″<br>23 CM   | 13"<br>33 CM |
|                                  | BOLA DISC 32 | 13"<br>33 CM  | 13"<br>33 CM  | 13"<br>33 CM  | 13"<br>33 CM |