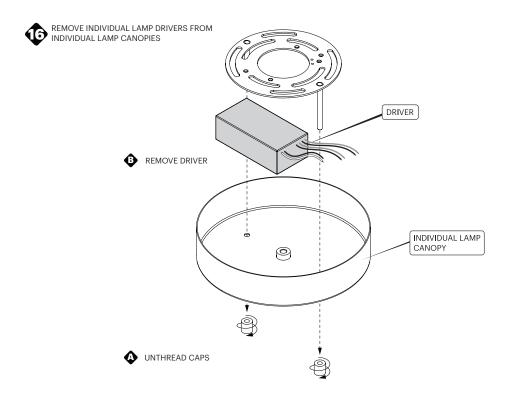

| BOLA DISC 18 | 8"<br>20.3 CM | 8"<br>20.3 CM | 9"<br>22.9 CM | 13"<br>33 CM |
|                                  | BOLA DISC 22 | 9"<br>23 CM   | 9″<br>23 CM   | 9″<br>23 CM   | 13"<br>33 CM |
|                                  | BOLA DISC 32 | 13"<br>33 CM  | 13"<br>33 CM  | 13"<br>33 CM  | 13"<br>33 CM |

# Pablo\* VULTI-LIGHT CANOPY







## Pablo\* MUITI-IGHT CANOPY







# Pablo\* MULTI-LIGHT CANOPY



NOTE: Cable slot should face canopy center point.



## 





USE PROVIDED GLOVES WHEN HANDLING LAMP TO AVOID FINGER MARKS.



# Pablo\* MULTI-LIGHT CANOPY



#### MUITI-LIGHT CANOPY

NOTE: STEP 14 APPLIES ONLY TO THE 9" CANOPY ONLY.









## 

**1** 

ATTACH DRIVER PLATE TO MOUNT PLATE WITH PROVIDED FLAT HEAD SCREWS THREAD WIRES THROUGH CENTER OF DRIVER PLATE





# Pablo\* MUITI-IGHT CANOPY

# **Pablo**\* MULTI-LIGHT CANOPY









0





IF USING 0 - 10V DIMMING WIRE DIMMER IN PARALLEL

pg. 14 pg. 15

# Pablo\* MULTI-LIGHT CANOPY



ATTACH CANOPY COVER

#### CARE INSTRUCTIONS

WIPE CLEAN WITH A SOFT DAMP CLOTH AVOID AMMONIA BASED CLEANER.





USE PROVIDED GLOVES WHEN HANDLING LAMP TO AVOID FINGER MARKS.

### Pablo\*



USE PROVIDED GLOVES WHEN HANDLING LAMP TO AVOID FINGER MARKS.



THREAD GLOBE ONTO HEAT SINK.

#### CARE INSTRUCTIONS

WIPE CLEAN WITH A SOFT DAMP CLOTH AVOID AMMONIA BASED CLEANER.



INFO@PABLODESIGNS.COM INFO@PABLODESIGNS.EU

888 MARIN STREET SAN FRANCISCO, CA 94124

PABLODESIGNS.COM PABLODESIGNS.EU