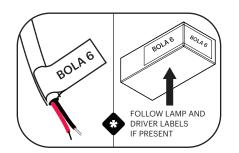

#### MUITI-LIGHT CANOPY

NOTE: STEP 14 APPLIES ONLY TO THE 9" CANOPY ONLY.

### Pablo\*

USE PROVIDED GLOVES WHEN HANDLING LAMP TO AVOID FINGER MARKS.

THREAD GLOBE ONTO HEAT SINK.