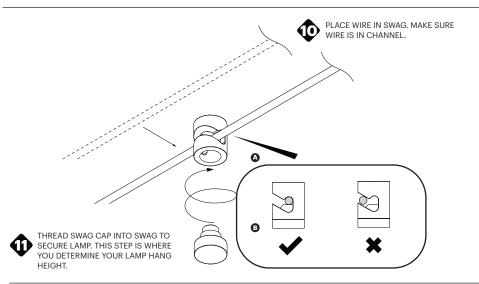

# Pablo\* MULTI-LIGHT CANOPY

NOTE: Cable slot should face canopy center point.

## 

USE PROVIDED GLOVES WHEN HANDLING LAMP TO AVOID FINGER MARKS.