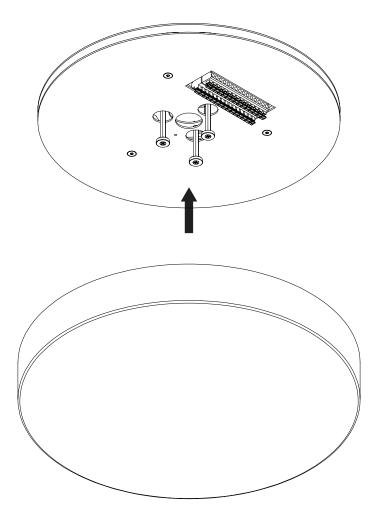

33 CM  | 13"<br>33 CM  | 13"<br>33 CM |

# Pablo\* VULTI-LIGHT CANOPY







## Pablo\* MUITI-IGHT CANOPY







# Pablo\* MULTI-LIGHT CANOPY



NOTE: Cable slot should face canopy center point.



## 





USE PROVIDED GLOVES WHEN HANDLING LAMP TO AVOID FINGER MARKS.



# Pablo\* MULTI-LIGHT CANOPY



#### MUITI-LIGHT CANOPY

NOTE: STEP 14 APPLIES ONLY TO THE 9" CANOPY ONLY.









## 

**1** 

ATTACH DRIVER PLATE TO MOUNT PLATE WITH PROVIDED FLAT HEAD SCREWS THREAD WIRES THROUGH CENTER OF DRIVER PLATE





# Pablo\* MUITI-IGHT CANOPY

# **Pablo**\* MULTI-LIGHT CANOPY









0





IF USING 0 - 10V DIMMING WIRE DIMMER IN PARALLEL

pg. 14 pg. 15

# Pablo\* MULTI-LIGHT CANOPY



ATTACH CANOPY COVER

#### CARE INSTRUCTIONS

WIPE CLEAN WITH A SOFT DAMP CLOTH AVOID AMMONIA BASED CLEANER.





USE PROVIDED GLOVES WHEN HANDLING LAMP TO AVOID FINGER MARKS.

### Pablo\*



USE PROVIDED GLOVES WHEN HANDLING LAMP TO AVOID FINGER MARKS.



THREAD GLOBE ONTO HEAT SINK.

#### CARE INSTRUCTIONS

WIPE CLEAN WITH A SOFT DAMP CLOTH AVOID AMMONIA BASED CLEANER.



INFO@PABLODESIGNS.COM INFO@PABLODESIGNS.EU

888 MARIN STREET SAN FRANCISCO, CA 94124

PABLODESIGNS.COM PABLODESIGNS.EU