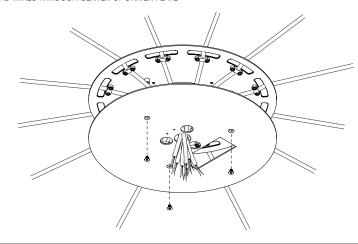

## 

**1** 

ATTACH DRIVER PLATE TO MOUNT PLATE WITH PROVIDED FLAT HEAD SCREWS THREAD WIRES THROUGH CENTER OF DRIVER PLATE