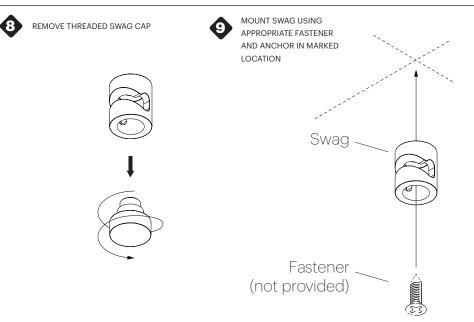

# Pablo\* MULTI-LIGHT CANOPY

NOTE: Cable slot should face canopy center point.

## 

USE PROVIDED GLOVES WHEN HANDLING LAMP TO AVOID FINGER MARKS.