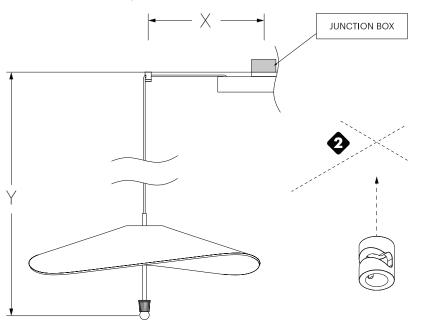

## 

1

LOCATE BUILDING POWER FEED/JUNCTION BOX

DETERMINE AND MARK SWAG LOCATIONS REFERENCING THE DIAGRAM AND PROVIDED CHART.

PROVIDED LAMP WIRES ARE 8.9', LAMP HANG HEIGHT REDUCES IN RELATION TO SWAG DISTANCE FROM CANOPY.

| SWAG SPACING<br>CENTER TO CENTER |              |               |               |               |              |
|----------------------------------|--------------|---------------|---------------|---------------|--------------|
|                                  |              | BOLA DISC 12  | BOLA DISC 18  | BOLA DISC 22  | BOLA DISC 32 |
|                                  | BOLA DISC 12 | 5″<br>12.7 CM | 8″<br>20.3 CM | 9"<br>23 CM   | 13″<br>33 CM |
|                                  | BOLA DISC 18 | 8"<br>20.3 CM | 8"<br>20.3 CM | 9"<br>22.9 CM | 13"<br>33 CM |
|                                  | BOLA DISC 22 | 9"<br>23 CM   | 9″<br>23 CM   | 9″<br>23 CM   | 13"<br>33 CM |
|                                  | BOLA DISC 32 | 13"<br>33 CM  | 13"<br>33 CM  | 13"<br>33 CM  | 13"<br>33 CM |