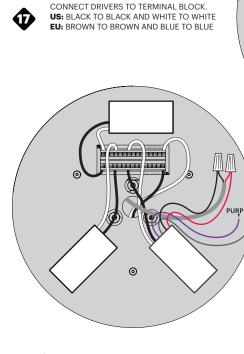

## 

**1** 

ATTACH DRIVER PLATE TO MOUNT PLATE WITH PROVIDED FLAT HEAD SCREWS THREAD WIRES THROUGH CENTER OF DRIVER PLATE

# **Pablo**\* MULTI-LIGHT CANOPY

0

IF USING 0 - 10V DIMMING WIRE DIMMER IN PARALLEL

pg. 14 pg. 15