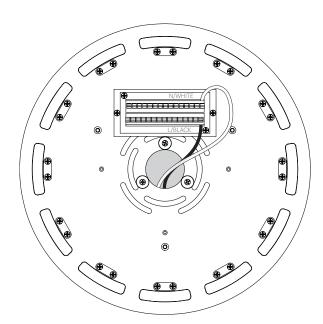

# **Pablo**\* MULTI-LIGHT CANOPY

0

IF USING 0 - 10V DIMMING WIRE DIMMER IN PARALLEL

pg. 14 pg. 15