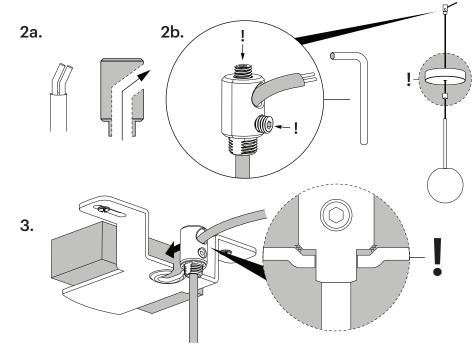

#### 120/240V ASSEMBLY & INSTALLATION INSTRUCTIONS

INFO@PABLODESIGNS.COM 888 MARIN STREET SAN FRANCISCO, CA 94124

PABLODESIGNS.COM

- 1.a SECURE DRIVER TO MOUNT BRACKET WITH PROVIDED TAPE. b SECURE MOUNT BRACKET TO JUNCTION BOX OR CEILING USING APPROPRIATE ANCHOR METHODS.
  - IMPORTANT! BE SURE TO REFERENCE CORD PATH DIAGRAM BEFORE MOVING ON.
- 2. BE SURE TO WEAVE CORD THROUGH ALL NECESSARY PARTS LISTED ABOVE BASED ON LAMP MODEL. a BEND WIRE ENDS BEFORE PASSING THROUGH STRAIN RELIEF. b PASS CORD THROUGH STRAIN RELIEF AND SET LAMP HEIGHT BY FASTENING BOTH (TOP AND SIDE) SET SCREWS. (IF NECESSARY: TRIM EXCESS CORD)
- 3. PLACE FASTENED STRAIN RELIEF ONTO MOUNTING BRACKET. (NOTE! STRAIN RELIEF SHOULD NEST INTO **RECESS IN BRACKET SURFACE)**
- 4. WIRE DRIVER TO BUILDING (US: BLACK TO BLACK/WHITE TO WHITE) (EU: BLACK TO BROWN/WHITE TO BLUE) NOTE: PURPLE AND GREY WIRES ARE USED ONLY IN 0-10V INSTALLATIONS.
- 5. WIRE DRIVER TO LAMP (RED TO RED/BLUE TO BLACK)
- 6. SECURE CANOPY COVER TO BRACKET ASSEMBLY WITH CANOPY NUT. TIGHTEN UNTIL FIRMLY IN PLACE.

4-5.

6.

**BOLA FELT PENDANT ASSEMBLY** 