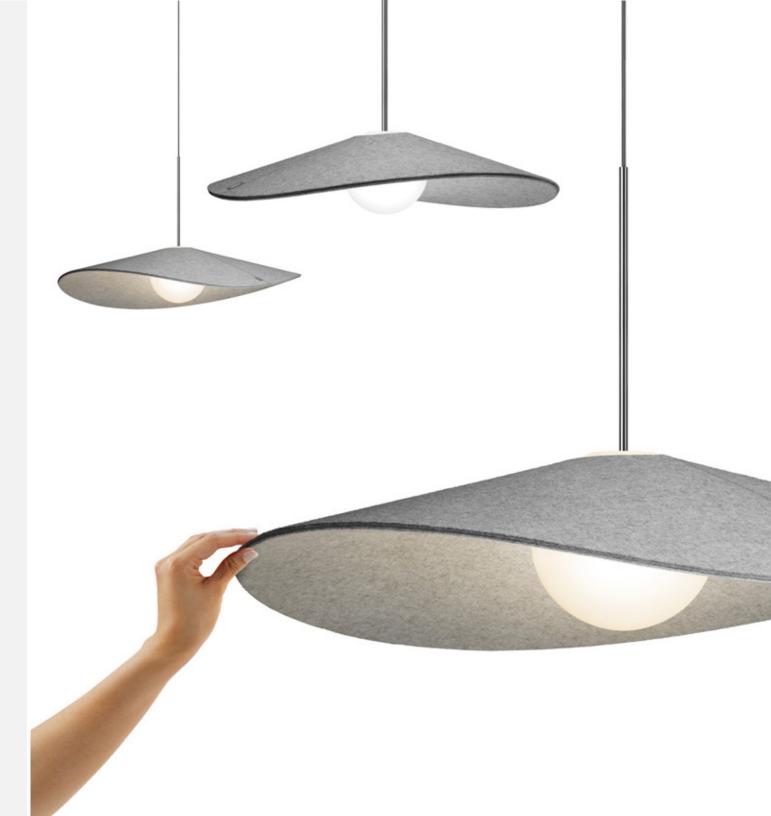

### DESCRIPTION

Bola Felt's charmingly expressive felted shade hat features a soft and pliable conical structure with 2 colored layers of undulating wool inside and out. Available in 2 distinct sizes: 24" (61 cm) and 32" (81 cm), its shade rests elegantly over its opaline glass globe diffusor allowing the user to tilt the shade to multiple angles to focus light while taking on various relaxed personalities in the process. Bola Felt casts unparalled illumination boasting up to 1550 lumens of warm and dimmable LED light that runs cool to the touch. Bola can be suspended individually, or in spectacular groupings to become the centerpieces of any space. Bola's thick felt shade also offers excellent acoustical properties making them perfectly suited for use over dining applications as well as social gathering areas where sound control is beneficial. Ideal for residential, lounge and hospitality spaces alike.

### **FEATURES**

- Adjustable Shade
- Acoustic Dampening
- Fully dimmable