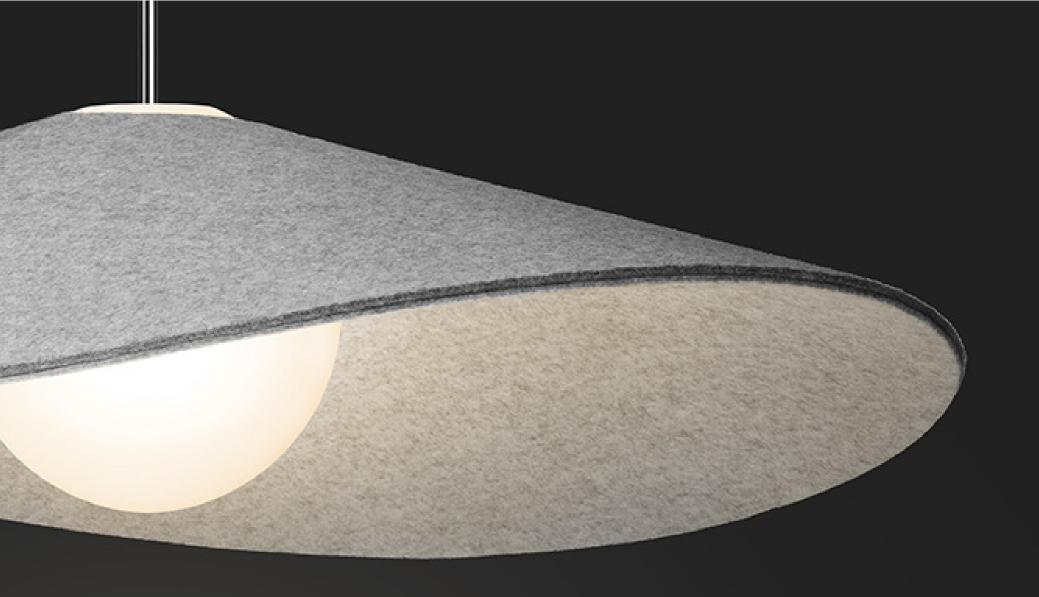

### DESCRIPTION

Bola Felt's charmingly expressive felted shade hat features a soft and pliable conical structure with 2 colored layers of undulating wool inside and out. Available in 2 distinct sizes: 24" (61 cm) and 32" (81 cm), its shade rests elegantly over its opaline glass globe diffusor allowing the user to tilt the shade to multiple angles to focus light while taking on various relaxed personalities in the process. Bola Felt casts unparalled illumination boasting up to 1550 lumens of warm and dimmable LED light that runs cool to the touch. Bola can be suspended individually, or in spectacular groupings to become the centerpieces of any space. Bola's thick felt shade also offers excellent acoustical properties making them perfectly suited for use over dining applications as well as social gathering areas where sound control is beneficial. Ideal for residential, lounge and hospitality spaces alike.

### **FEATURES**

- Adjustable Shade
- Acoustic Dampening
- Fully dimmable