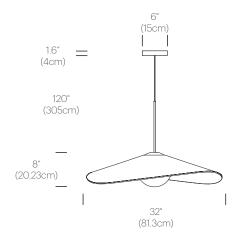

### DESCRIPTION

Bola Felt's charmingly expressive felted shade hat features a soft and pliable conical structure with 2 colored layers of undulating wool inside and out. Available in 2 distinct sizes: 24" (61 cm) and 32" (81 cm), its shade rests elegantly over its opaline glass globe diffusor allowing the user to tilt the shade to multiple angles to focus light while taking on various relaxed personalities in the process. Bola Felt casts unparalled illumination boasting up to 1550 lumens of warm and dimmable LED light that runs cool to the touch. Bola can be suspended individually, or in spectacular groupings to become the centerpieces of any space. Bola's thick felt shade also offers excellent acoustical properties making them perfectly suited for use over dining applications as well as social gathering areas where sound control is beneficial. Ideal for residential, lounge and hospitality spaces alike.

### **SPECIFICATIONS**

- Voltage: 120V, 240V, or 277V 50/60Hz
- Power Consumption: 15W (24"), 20W (32")
- Color Temperature: 2700K
- Luminosity: 1160 Lumens (24"), 1550 Lumens (32")
- Luminaire efficacy: 57 Lumens/Watt
- Color Rendition Index: 95 CRI
- 50K hour lifespan
- Cable Length: 10' (3m) (Field cuttable)