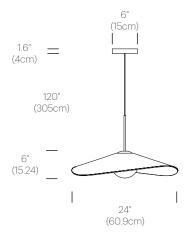

### DESCRIPTION

Bola Felt's charmingly expressive felted shade hat features a soft and pliable conical structure with 2 colored layers of undulating wool inside and out. Available in 2 distinct sizes: 24" (61 cm) and 32" (81 cm), its shade rests elegantly over its opaline glass globe diffusor allowing the user to tilt the shade to multiple angles to focus light while taking on various relaxed personalities in the process. Bola Felt casts unparalled illumination boasting up to 1550 lumens of warm and dimmable LED light that runs cool to the touch. Bola can be suspended individually, or in spectacular groupings to become the centerpieces of any space. Bola's thick felt shade also offers excellent acoustical properties making them perfectly suited for use over dining applications as well as social gathering areas where sound control is beneficial. Ideal for residential, lounge and hospitality spaces alike.

### **SPECIFICATIONS**

- Voltage: 120V, 240V, or 277V 50/60Hz
- Power Consumption: 15W (24"), 20W (32")
- Color Temperature: 2700K
- Luminosity: 1160 Lumens (24"), 1550 Lumens (32")
- Luminaire efficacy: 57 Lumens/Watt
- Color Rendition Index: 95 CRI
- 50K hour lifespan
- Cable Length: 10' (3m) (Field cuttable)