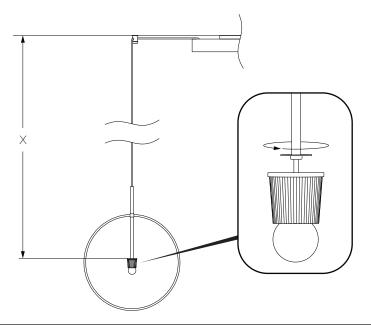

## Pablo\* VUITI-IIGHT CANOPY

1

LOCATE BUILDING POWER FEED/JUNCTION BOX

DETERMINE AND MARK SWAG LOCATIONS REFERENCING THE DIAGRAM AND PROVIDED CHART.

PROVIDED LAMP WIRES ARE 8.9', LAMP HANG HEIGHT REDUCES IN RELATION TO SWAG DISTANCE FROM CANOPY.

| DISTANCE BETWEEN SWAGS |              |                 |                 |                 |
|------------------------|--------------|-----------------|-----------------|-----------------|
| CENTER TO CENTER (A)   |              | BOLA HALO 12    | BOLA HALO 18    | BOLA HALO 22    |
|                        | BOLA HALO 12 | 7″<br>17.8 CM   | 7.5″<br>19.1 CM | 8.5″<br>21.6 CM |
|                        | BOLA HALO 18 | 7.5″<br>19.1 CM | 8″<br>20.3 CM   | 9″<br>22.9 CM   |
|                        | BOLA HALO 22 | 8.5″<br>21.6 CM | 9″<br>22.9 CM   | 10"<br>22.4 CM  |