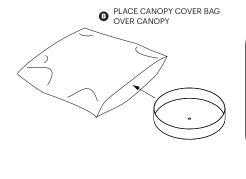

2    | BOLA HALO 18    | BOLA HALO 22    |
|                        | BOLA HALO 12 | 7″<br>17.8 CM   | 7.5″<br>19.1 CM | 8.5″<br>21.6 CM |
|                        | BOLA HALO 18 | 7.5″<br>19.1 CM | 8″<br>20.3 CM   | 9″<br>22.9 CM   |
|                        | BOLA HALO 22 | 8.5″<br>21.6 CM | 9″<br>22.9 CM   | 10"<br>22.4 CM  |

# Pablo\* MULTI-LIGHT CANOPY



REMOVE CANOPY COVER, SET ASIDE





## Pablo\* MUITI-IGHT CANOPY







# Pablo\* MULTI-LIGHT CANOPY



NOTE: Cable slot should face canopy center point.



## Pablo\* MUITI-IGHT CANOPY

NOTE: RING WRAPPED IN PROTECTIVE SLEEVE.
LEAVE SLEEVE ATTACHED UNTIL LAMP IS FULLY ASSEMBLED





USE PROVIDED GLOVES WHEN HANDLING LAMP TO AVOID FINGER MARKS.



## Pablo\* VULTI-LIGHT CANOPY



NOTE: STEP 14 APPLIES ONLY TO THE 9" CANOPY ONLY.









## Pablo<sup>®</sup>

ATTACH DRIVER PLATE TO MOUNT PLATE WITH PROVIDED FLAT HEAD SCREWS THREAD WIRES THROUGH CENTER OF DRIVER PLATE





## Pablo\* MUITI-IGHT CANOPY

## Pablo\* MULTI-LIGHT CANOPY







CONNECT DRIVERS TO TERMINAL BLOCK.

US: BLACK TO BLACK AND WHITE TO WHITE
EU: BROWN TO BROWN AND BLUE TO BLUE



ONE AT A TIME, WIRE LAMPS TO MATCHING DRIVERS. CUT EXCESS WIRES IF NECESSARY



0

IF USING 0 - 10V DIMMING WIRE DIMMER IN PARALLEL

pg. 14 pg. 15

# Pablo\* MULTI-LIGHT CANOPY



ATTACH CANOPY COVER

#### CARE INSTRUCTIONS

WIPE CLEAN WITH A SOFT DAMP CLOTH AVOID AMMONIA BASED CLEANER.





USE PROVIDED GLOVES WHEN HANDLING LAMP TO AVOID FINGER MARKS.

## Pablo\* MULTI-LIGHT CANOPY



USE PROVIDED GLOVES WHEN HANDLING LAMP TO AVOID FINGER MARKS.



THREAD GLOBE ONTO HEAT