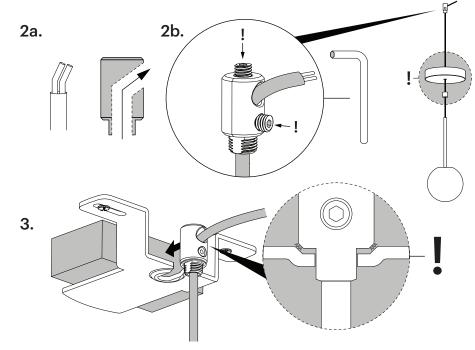

#### 120/240V ASSEMBLY & INSTALLATION INSTRUCTIONS

INFO@PABLODESIGNS.COM 888 MARIN STREET SAN FRANCISCO, CA 94124

PABLODESIGNS.COM

- 1.a SECURE DRIVER TO MOUNT BRACKET WITH PROVIDED TAPE. b SECURE MOUNT BRACKET TO JUNCTION BOX OR CEILING USING APPROPRIATE ANCHOR METHODS.
  - IMPORTANT! BE SURE TO REFERENCE CORD PATH DIAGRAM BEFORE MOVING ON. -
- 2. BE SURE TO WEAVE CORD THROUGH ALL NECESSARY PARTS LISTED ABOVE BASED ON LAMP MODEL. a BEND WIRE ENDS BEFORE PASSING THROUGH STRAIN RELIEF. b PASS CORD THROUGH STRAIN RELIEF AND SET LAMP HEIGHT BY FASTENING BOTH (TOP AND SIDE) SET SCREWS. (IF NECESSARY: TRIM EXCESS CORD)
- 3. PLACE FASTENED STRAIN RELIEF ONTO MOUNTING BRACKET. (NOTE! STRAIN RELIEF SHOULD NEST INTO RECESS IN BRACKET SURFACE)
- 4. WIRE DRIVER TO BUILDING (US: BLACK TO BLACK/WHITE TO WHITE) (EU: BLACK TO BROWN/WHITE TO BLUE) NOTE: PURPLE AND GREY WIRES ARE USED ONLY IN 0-10V INSTALLATIONS.
- 5. WIRE DRIVER TO LAMP (RED TO RED/BLUE TO BLACK)
- 6. SECURE CANOPY COVER TO BRACKET ASSEMBLY WITH CANOPY NUT. TIGHTEN UNTIL FIRMLY IN PLACE.