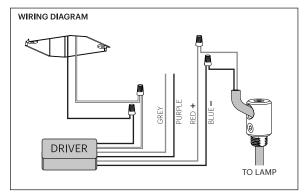

#### 120/240V ASSEMBLY & INSTALLATION INSTRUCTIONS

INFO@PABLODESIGNS.COM 888 MARIN STREET SAN FRANCISCO, CA 94124

PABLODESIGNS.COM

- 1.a SECURE DRIVER TO MOUNT BRACKET WITH PROVIDED TAPE. b SECURE MOUNT BRACKET TO JUNCTION BOX OR CEILING USING APPROPRIATE ANCHOR METHODS.
  - IMPORTANT! BE SURE TO REFERENCE CORD PATH DIAGRAM BEFORE MOVING ON. -
- 2. BE SURE TO WEAVE CORD THROUGH ALL NECESSARY PARTS LISTED ABOVE BASED ON LAMP MODEL. a BEND WIRE ENDS BEFORE PASSING THROUGH STRAIN RELIEF. b PASS CORD THROUGH STRAIN RELIEF AND SET LAMP HEIGHT BY FASTENING BOTH (TOP AND SIDE) SET SCREWS. (IF NECESSARY: TRIM EXCESS CORD)
- 3. PLACE FASTENED STRAIN RELIEF ONTO MOUNTING BRACKET. (NOTE! STRAIN RELIEF SHOULD NEST INTO RECESS IN BRACKET SURFACE)
- 4. WIRE DRIVER TO BUILDING (US: BLACK TO BLACK/WHITE TO WHITE) (EU: BLACK TO BROWN/WHITE TO BLUE) NOTE: PURPLE AND GREY WIRES ARE USED ONLY IN 0-10V INSTALLATIONS.
- 5. WIRE DRIVER TO LAMP (RED TO RED/BLUE TO BLACK)
- 6. SECURE CANOPY COVER TO BRACKET ASSEMBLY WITH CANOPY NUT. TIGHTEN UNTIL FIRMLY IN PLACE.