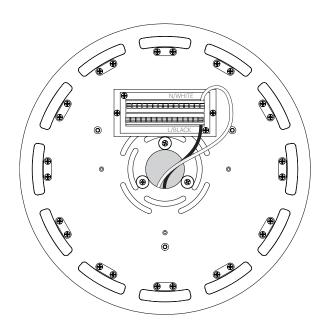

## Pablo\* MULTI-LIGHT CANOPY

CONNECT DRIVERS TO TERMINAL BLOCK.

US: BLACK TO BLACK AND WHITE TO WHITE
EU: BROWN TO BROWN AND BLUE TO BLUE

ONE AT A TIME, WIRE LAMPS TO MATCHING DRIVERS. CUT EXCESS WIRES IF NECESSARY