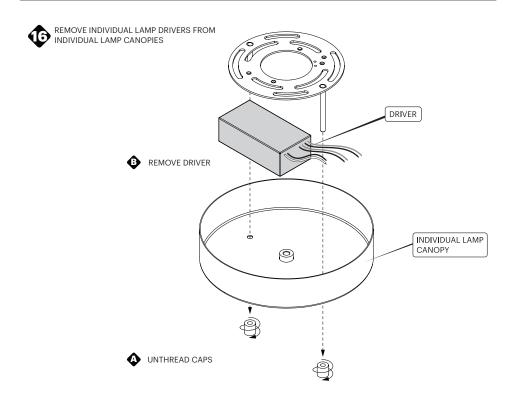

## Pablo\* VULTI-LIGHT CANOPY

NOTE: STEP 14 APPLIES ONLY TO THE 9" CANOPY ONLY.