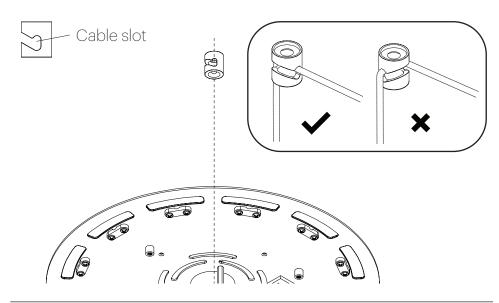

ON TO SWAG DISTANCE FROM CANOPY.



| DISTANCE BETWEEN SWAGS |              |                 |                 |                 |
|------------------------|--------------|-----------------|-----------------|-----------------|
| CENTER TO CENTER (A)   |              | BOLA HALO 12    | BOLA HALO 18    | BOLA HALO 22    |
|                        | BOLA HALO 12 | 7″<br>17.8 CM   | 7.5″<br>19.1 CM | 8.5″<br>21.6 CM |
|                        | BOLA HALO 18 | 7.5″<br>19.1 CM | 8″<br>20.3 CM   | 9″<br>22.9 CM   |
|                        | BOLA HALO 22 | 8.5″<br>21.6 CM | 9″<br>22.9 CM   | 10"<br>22.4 CM  |

# Pablo\* MULTI-LIGHT CANOPY



REMOVE CANOPY COVER, SET ASIDE





## Pablo\* MUITI-IGHT CANOPY







# Pablo\* MULTI-LIGHT CANOPY



NOTE: Cable slot should face canopy center point.



## Pablo\* MUITI-IGHT CANOPY

NOTE: RING WRAPPED IN PROTECTIVE SLEEVE.
LEAVE SLEEVE ATTACHED UNTIL LAMP IS FULLY ASSEMBLED





USE PROVIDED GLOVES WHEN HANDLING LAMP TO AVOID FINGER MARKS.



## Pablo\* VULTI-LIGHT CANOPY



NOTE: STEP 14 APPLIES ONLY TO THE 9" CANOPY ONLY.









## Pablo<sup>®</sup>

ATTACH DRIVER PLATE TO MOUNT PLATE WITH PROVIDED FLAT HEAD SCREWS THREAD WIRES THROUGH CENTER OF DRIVER PLATE





## Pablo\* MUITI-IGHT CANOPY

## Pablo\* MULTI-LIGHT CANOPY







CONNECT DRIVERS TO TERMINAL BLOCK.

US: BLACK TO BLACK AND WHITE TO WHITE
EU: BROWN TO BROWN AND BLUE TO BLUE



ONE AT A TIME, WIRE LAMPS TO MATCHING DRIVERS. CUT EXCESS WIRES IF NECESSARY



0

IF USING 0 - 10V DIMMING WIRE DIMMER IN PARALLEL

pg. 14 pg. 15

# Pablo\* MULTI-LIGHT CANOPY



ATTACH CANOPY CO