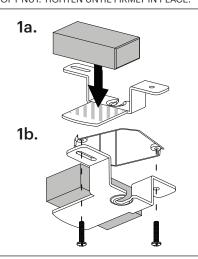

#### 120/240V ASSEMBLY & INSTALLATION INSTRUCTIONS

INFO@PABLODESIGNS.COM 888 MARIN STREET SAN FRANCISCO, CA 94124

PABLODESIGNS.COM

- 1.a SECURE DRIVER TO MOUNT BRACKET WITH PROVIDED TAPE. b SECURE MOUNT BRACKET TO JUNCTION BOX OR CEILING USING APPROPRIATE ANCHOR METHODS.
  - IMPORTANT! BE SURE TO REFERENCE CORD PATH DIAGRAM BEFORE MOVING ON. -
- 2. BE SURE TO WEAVE CORD THROUGH ALL NECESSARY PARTS LISTED ABOVE BASED ON LAMP MODEL. a BEND WIRE ENDS BEFORE PASSING THROUGH STRAIN RELIEF. b PASS CORD THROUGH STRAIN RELIEF AND SET LAMP HEIGHT BY FASTENING BOTH (TOP AND SIDE) SET SCREWS. (IF NECESSARY: TRIM EXCESS CORD)
- 3. PLACE FASTENED STRAIN RELIEF ONTO MOUNTING BRACKET. (NOTE! STRAIN RELIEF SHOULD NEST INTO RECESS IN BRACKET SURFACE)
- 4. WIRE DRIVER TO BUILDING (US: BLACK TO BLACK/WHITE TO WHITE) (EU: BLACK TO BROWN/WHITE TO BLUE) NOTE: PURPLE AND GREY WIRES ARE USED ONLY IN 0-10V INSTALLATIONS.
- 5. WIRE DRIVER TO LAMP (RED TO RED/BLUE TO BLACK)
- 6. SECURE CANOPY COVER TO BRACKET ASSEMBLY WITH CANOPY NUT. TIGHTEN UNTIL FIRMLY IN PLACE.