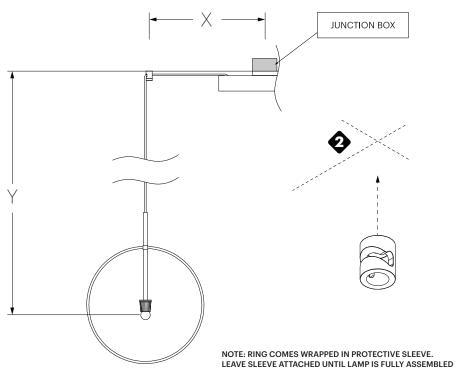

## Pablo\* VUITI-IIGHT CANOPY

1

LOCATE BUILDING POWER FEED/JUNCTION BOX

DETERMINE AND MARK SWAG LOCATIONS REFERENCING THE DIAGRAM AND PROVIDED CHART.

PROVIDED LAMP WIRES ARE 8.9', LAMP HANG HEIGHT REDUCES IN RELATION TO SWAG DISTANCE FROM CANOPY.

| DISTANCE BETWEEN SWAGS |              |                 |                 |                 |
|------------------------|--------------|-----------------|-----------------|-----------------|
| CENTER TO CENTER (A)   |              | BOLA HALO 12    | BOLA HALO 18    | BOLA HALO 22    |
|                        | BOLA HALO 12 | 7″<br>17.8 CM   | 7.5″<br>19.1 CM | 8.5″<br>21.6 CM |
|                        | BOLA HALO 18 | 7.5″<br>19.1 CM | 8″<br>20.3 CM   | 9″<br>22.9 CM   |
|                        | BOLA HALO 22 | 8.5″<br>21.6 CM | 9″<br>22.9 CM   | 10"<br>22.4 CM  |

## Pablo\* MUITI-IGHT CANOPY

NOTE: RING WRAPPED IN PROTECTIVE SLEEVE.
LEAVE SLEEVE ATTACHED UNTIL LAMP IS FULLY ASSEMBLED

USE PROVIDED GLOVES WHEN HANDLING LAMP TO AVOID FINGER MARKS.