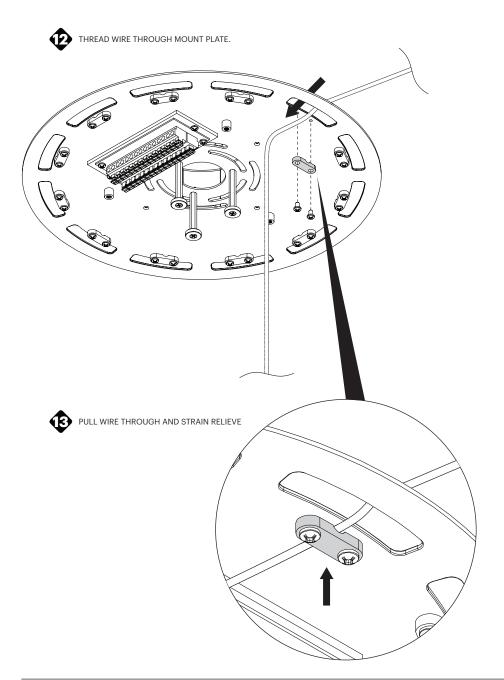

## Pablo<sup>®</sup>

ATTACH DRIVER PLATE TO MOUNT PLATE WITH PROVIDED FLAT HEAD SCREWS THREAD WIRES THROUGH CENTER OF DRIVER PLATE