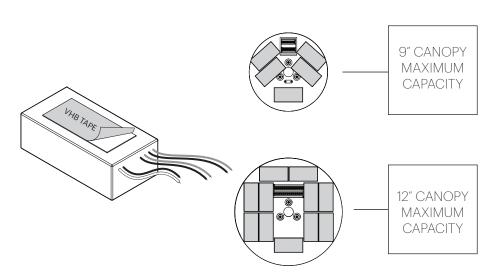

## Pablo\* MULTI-LIGHT CANOPY

CONNECT DRIVERS TO TERMINAL BLOCK.

US: BLACK TO BLACK AND WHITE TO WHITE
EU: BROWN TO BROWN AND BLUE TO BLUE

ONE AT A TIME, WIRE LAMPS TO MATCHING DRIVERS. CUT EXCESS WIRES IF NECESSARY