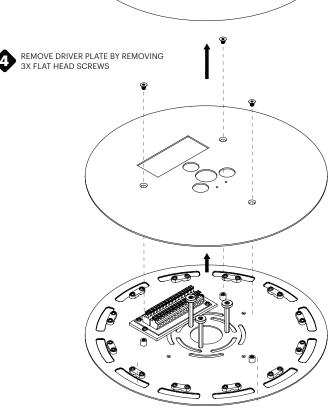

## Pablo<sup>®</sup>

ATTACH DRIVER PLATE TO MOUNT PLATE WITH PROVIDED FLAT HEAD SCREWS THREAD WIRES THROUGH CENTER OF DRIVER PLATE