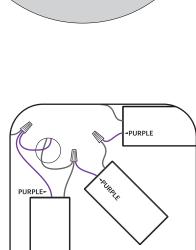

## Pablo\* MULTI-LIGHT CANOPY

CONNECT DRIVERS TO TERMINAL BLOCK.

US: BLACK TO BLACK AND WHITE TO WHITE
EU: BROWN TO BROWN AND BLUE TO BLUE

ONE AT A TIME, WIRE LAMPS TO MATCHING DRIVERS. CUT EXCESS WIRES IF NECESSARY