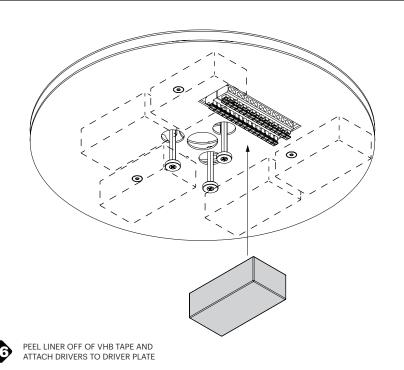

## Pablo<sup>®</sup>

ATTACH DRIVER PLATE TO MOUNT PLATE WITH PROVIDED FLAT HEAD SCREWS THREAD WIRES THROUGH CENTER OF DRIVER PLATE