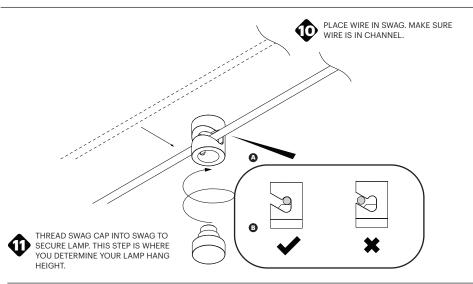

# Pablo\* MULTI-LIGHT CANOPY

NOTE: Cable slot should face canopy center point.

## Pablo\* MUITI-IGHT CANOPY

NOTE: RING WRAPPED IN PROTECTIVE SLEEVE.
LEAVE SLEEVE ATTACHED UNTIL LAMP IS FULLY ASSEMBLED

USE PROVIDED GLOVES WHEN HANDLING LAMP TO AVOID FINGER MARKS.