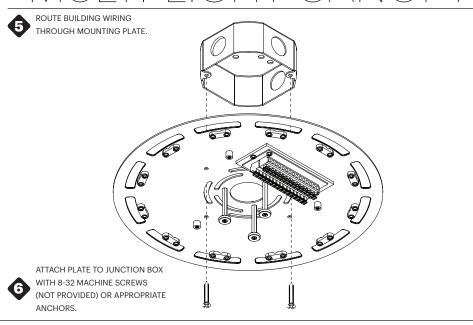

## Pablo\* VUITI-IIGHT CANOPY

1

LOCATE BUILDING POWER FEED/JUNCTION BOX

DETERMINE AND MARK SWAG LOCATIONS REFERENCING THE DIAGRAM AND PROVIDED CHART.

PROVIDED LAMP WIRES ARE 8.9', LAMP HANG HEIGHT REDUCES IN RELATION TO SWAG DISTANCE FROM CANOPY.

| DISTANCE BETWEEN SWAGS |              |                 |                 |                 |
|------------------------|--------------|-----------------|-----------------|-----------------|
| CENTER TO CENTER (A)   |              | BOLA HALO 12    | BOLA HALO 18    | BOLA HALO 22    |
|                        | BOLA HALO 12 | 7″<br>17.8 CM   | 7.5″<br>19.1 CM | 8.5″<br>21.6 CM |
|                        | BOLA HALO 18 | 7.5″<br>19.1 CM | 8″<br>20.3 CM   | 9″<br>22.9 CM   |
|                        | BOLA HALO 22 | 8.5″<br>21.6 CM | 9″<br>22.9 CM   | 10"<br>22.4 CM  |