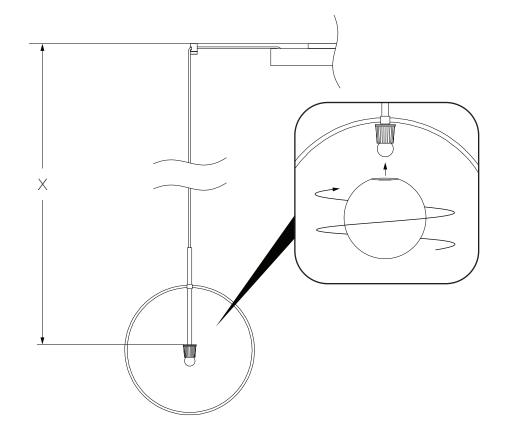

## Pablo\* VUITI-IIGHT CANOPY

1

LOCATE BUILDING POWER FEED/JUNCTION BOX

DETERMINE AND MARK SWAG LOCATIONS REFERENCING THE DIAGRAM AND PROVIDED CHART.

PROVIDED LAMP WIRES ARE 8.9', LAMP HANG HEIGHT REDUCES IN RELATION TO SWAG DISTANCE FROM CANOPY.

| DISTANCE BETWEEN SWAGS |              |                 |                 |                 |
|------------------------|--------------|-----------------|-----------------|-----------------|
| CENTER TO CENTER (A)   |              | BOLA HALO 12    | BOLA HALO 18    | BOLA HALO 22    |
|                        | BOLA HALO 12 | 7″<br>17.8 CM   | 7.5″<br>19.1 CM | 8.5″<br>21.6 CM |
|                        | BOLA HALO 18 | 7.5″<br>19.1 CM | 8″<br>20.3 CM   | 9″<br>22.9 CM   |
|                        | BOLA HALO 22 | 8.5″<br>21.6 CM | 9″<br>22.9 CM   | 10"<br>22.4 CM  |