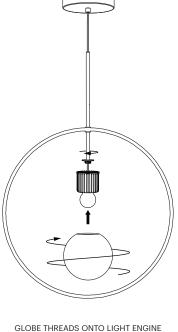

## Pablo\* MULTI-LIGHT CANOPY

USE PROVIDED GLOVES WHEN HANDLING LAMP TO AVOID FINGER MARKS.

THREAD GLOBE ONTO HEAT SINK AND REMOVE PROTECTIVE SLEEVE FROM RING.