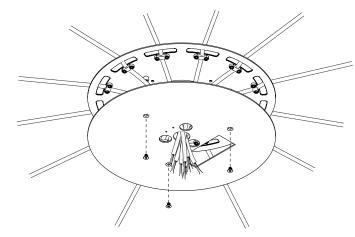

## Pablo\* VUITI-IIGHT CANOPY

1

LOCATE BUILDING POWER FEED/JUNCTION BOX

DETERMINE AND MARK SWAG LOCATIONS REFERENCING THE DIAGRAM AND PROVIDED CHART.

PROVIDED LAMP WIRES ARE 8.9', LAMP HANG HEIGHT REDUCES IN RELATION TO SWAG DISTANCE FROM CANOPY.

| DISTANCE BETWEEN SWAGS |              |                 |                 |                 |
|------------------------|--------------|-----------------|-----------------|-----------------|
| CENTER TO CENTER (A)   |              | BOLA HALO 12    | BOLA HALO 18    | BOLA HALO 22    |
|                        | BOLA HALO 12 | 7″<br>17.8 CM   | 7.5″<br>19.1 CM | 8.5″<br>21.6 CM |
|                        | BOLA HALO 18 | 7.5″<br>19.1 CM | 8″<br>20.3 CM   | 9″<br>22.9 CM   |
|                        | BOLA HALO 22 | 8.5″<br>21.6 CM | 9″<br>22.9 CM   | 10"<br>22.4 CM  |