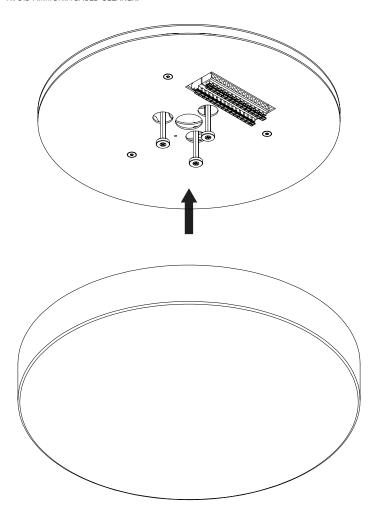

D UNTIL LAMP IS FULLY ASSEMBLED





USE PROVIDED GLOVES WHEN HANDLING LAMP TO AVOID FINGER MARKS.



## Pablo\* VULTI-LIGHT CANOPY



NOTE: STEP 14 APPLIES ONLY TO THE 9" CANOPY ONLY.









## Pablo<sup>®</sup>

ATTACH DRIVER PLATE TO MOUNT PLATE WITH PROVIDED FLAT HEAD SCREWS THREAD WIRES THROUGH CENTER OF DRIVER PLATE





## Pablo\* MUITI-IGHT CANOPY

## Pablo\* MULTI-LIGHT CANOPY







CONNECT DRIVERS TO TERMINAL BLOCK.

US: BLACK TO BLACK AND WHITE TO WHITE
EU: BROWN TO BROWN AND BLUE TO BLUE



ONE AT A TIME, WIRE LAMPS TO MATCHING DRIVERS. CUT EXCESS WIRES IF NECESSARY



0

IF USING 0 - 10V DIMMING WIRE DIMMER IN PARALLEL

pg. 14 pg. 15

# Pablo\* MULTI-LIGHT CANOPY



ATTACH CANOPY COVER

#### CARE INSTRUCTIONS

WIPE CLEAN WITH A SOFT DAMP CLOTH AVOID AMMONIA BASED CLEANER.





USE PROVIDED GLOVES WHEN HANDLING LAMP TO AVOID FINGER MARKS.

## Pablo\* MULTI-LIGHT CANOPY



USE PROVIDED GLOVES WHEN HANDLING LAMP TO AVOID FINGER MARKS.



THREAD GLOBE ONTO HEAT SINK AND REMOVE PROTECTIVE SLEEVE FROM RING.

#### CARE INSTRUCTIONS

WIPE CLEAN WITH A SOFT DAMP CLOTH AVOID AMMONIA BASED CLEANER.



INFO@PABLODESIGNS.COM INFO@PABLODESIGNS.EU

888 MARIN STREET SAN FRANCISCO, CA 94124

PABLODESIGNS.COM PABLODESIGNS.EU