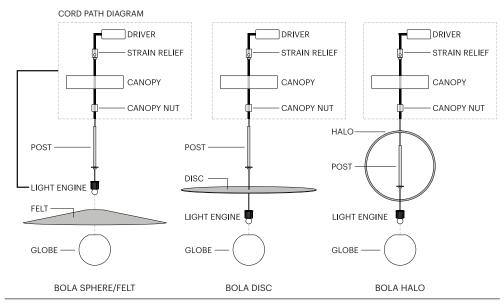

#### 120/240V ASSEMBLY & INSTALLATION INSTRUCTIONS

INFO@PABLODESIGNS.COM 888 MARIN STREET SAN FRANCISCO, CA 94124

PABLODESIGNS.COM

- 1.a SECURE DRIVER TO MOUNT BRACKET WITH PROVIDED TAPE. b SECURE MOUNT BRACKET TO JUNCTION BOX OR CEILING USING APPROPRIATE ANCHOR METHODS.
  - IMPORTANT! BE SURE TO REFERENCE CORD PATH DIAGRAM BEFORE MOVING ON. -
- 2. BE SURE TO WEAVE CORD THROUGH ALL NECESSARY PARTS LISTED ABOVE BASED ON LAMP MODEL. a BEND WIRE ENDS BEFORE PASSING THROUGH STRAIN RELIEF. b PASS CORD THROUGH STRAIN RELIEF AND SET LAMP HEIGHT BY FASTENING BOTH (TOP AND SIDE) SET SCREWS. (IF NECESSARY: TRIM EXCESS CORD)
- 3. PLACE FASTENED STRAIN RELIEF ONTO MOUNTING BRACKET. (NOTE! STRAIN RELIEF SHOULD NEST INTO RECESS IN BRACKET SURFACE)
- 4. WIRE DRIVER TO BUILDING (US: BLACK TO BLACK/WHITE TO WHITE) (EU: BLACK TO BROWN/WHITE TO BLUE) NOTE: PURPLE AND GREY WIRES ARE USED ONLY IN 0-10V INSTALLATIONS.
- 5. WIRE DRIVER TO LAMP (RED TO RED/BLUE TO BLACK)
- 6. SECURE CANOPY COVER TO BRACKET ASSEMBLY WITH CANOPY NUT. TIGHTEN UNTIL FIRMLY IN PLACE.

4-5.

6.

**BOLA HALO PENDANT ASSEMBLY** 