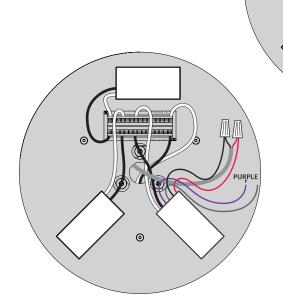

## Pablo\* MULTI-LIGHT CANOPY

CONNECT DRIVERS TO TERMINAL BLOCK.

US: BLACK TO BLACK AND WHITE TO WHITE
EU: BROWN TO BROWN AND BLUE TO BLUE

ONE AT A TIME, WIRE LAMPS TO MATCHING DRIVERS. CUT EXCESS WIRES IF NECESSARY

0

IF USING 0 - 10V DIMMING WIRE DIMMER IN PARALLEL

pg. 14 pg. 15