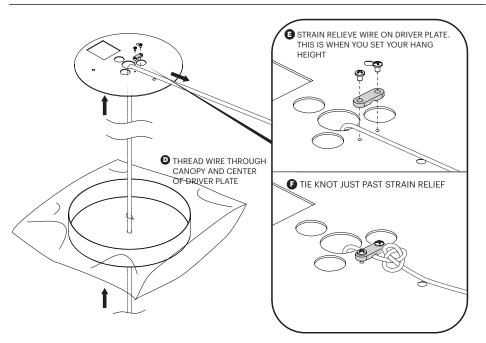

## Pablo\* VUITI-IIGHT CANOPY

1

LOCATE BUILDING POWER FEED/JUNCTION BOX

DETERMINE AND MARK SWAG LOCATIONS REFERENCING THE DIAGRAM AND PROVIDED CHART.

PROVIDED LAMP WIRES ARE 8.9', LAMP HANG HEIGHT REDUCES IN RELATION TO SWAG DISTANCE FROM CANOPY.

# Pablo\* MULTI-LIGHT CANOPY

NOTE: Cable slot should face canopy center point.