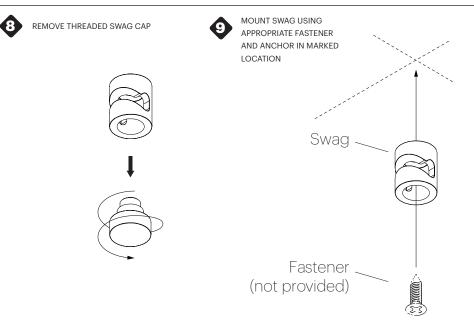

MP WIRES ARE 8.9', LAMP HANG HEIGHT REDUCES IN RELATION TO SWAG DISTANCE FROM CANOPY.



| DISTANCE BETWEEN SWAGS |              |                 |                 |                 |
|------------------------|--------------|-----------------|-----------------|-----------------|
| CENTER TO CENTER (A)   |              | BOLA HALO 12    | BOLA HALO 18    | BOLA HALO 22    |
|                        | BOLA HALO 12 | 7″<br>17.8 CM   | 7.5″<br>19.1 CM | 8.5″<br>21.6 CM |
|                        | BOLA HALO 18 | 7.5″<br>19.1 CM | 8″<br>20.3 CM   | 9″<br>22.9 CM   |
|                        | BOLA HALO 22 | 8.5″<br>21.6 CM | 9″<br>22.9 CM   | 10"<br>22.4 CM  |

# Pablo\* MULTI-LIGHT CANOPY



REMOVE CANOPY COVER, SET ASIDE





## Pablo\* MUITI-IGHT CANOPY







# Pablo\* MULTI-LIGHT CANOPY



NOTE: Cable slot should face canopy center point.



## Pablo\* MUITI-IGHT CANOPY

NOTE: RING WRAPPED IN PROTECTIVE SLEEVE.
LEAVE SLEEVE ATTACHED UNTIL LAMP IS FULLY ASSEMBLED





USE PROVIDED GLOVES WHEN HANDLING LAMP TO AVOID FINGER MARKS.



## Pablo\* VULTI-LIGHT CANOPY



NOTE: STEP 14 APPLIES ONLY TO THE 9" CANOPY ONLY.









## Pablo<sup>®</sup>

ATTACH DRIVER PLATE TO MOUNT PLATE WITH PROVIDED FLAT HEAD SCREWS THREAD WIRES THROUGH CENTER OF DRIVER PLATE





## Pablo\* MUITI-IGHT CANOPY

## Pablo\* MULTI-LIGHT CANOPY







CONNECT DRIVERS TO TERMINAL BLOCK.

US: BLACK TO BLACK AND WHITE TO WHITE
EU: BROWN TO BROWN AND BLUE TO BLUE



ONE AT A TIME, WIRE LAMPS TO MATCHING DRIVERS. CUT EXCESS WIRES IF NECESSARY



0

IF USING 0 - 10V DIMMING WIRE DIMMER IN PARALLEL

pg. 14 pg.