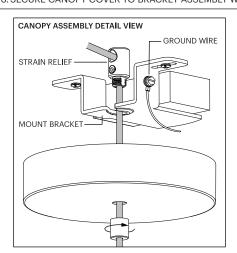

#### 120/240V ASSEMBLY & INSTALLATION INSTRUCTIONS

INFO@PABLODESIGNS.COM 888 MARIN STREET SAN FRANCISCO, CA 94124

PABLODESIGNS.COM

- 1.a SECURE DRIVER TO MOUNT BRACKET WITH PROVIDED TAPE. b SECURE MOUNT BRACKET TO JUNCTION BOX OR CEILING USING APPROPRIATE ANCHOR METHODS.
  - IMPORTANT! BE SURE TO REFERENCE CORD PATH DIAGRAM BEFORE MOVING ON. -
- 2. BE SURE TO WEAVE CORD THROUGH ALL NECESSARY PARTS LISTED ABOVE BASED ON LAMP MODEL. a BEND WIRE ENDS BEFORE PASSING THROUGH STRAIN RELIEF. b PASS CORD THROUGH STRAIN RELIEF AND SET LAMP HEIGHT BY FASTENING BOTH (TOP AND SIDE) SET SCREWS. (IF NECESSARY: TRIM EXCESS CORD)
- 3. PLACE FASTENED STRAIN RELIEF ONTO MOUNTING BRACKET. (NOTE! STRAIN RELIEF SHOULD NEST INTO RECESS IN BRACKET SURFACE)
- 4. WIRE DRIVER TO BUILDING (US: BLACK TO BLACK/WHITE TO WHITE) (EU: BLACK TO BROWN/WHITE TO BLUE) NOTE: PURPLE AND GREY WIRES ARE USED ONLY IN 0-10V INSTALLATIONS.
- 5. WIRE DRIVER TO LAMP (RED TO RED/BLUE TO BLACK)
- 6. SECURE CANOPY COVER TO BRACKET ASSEMBLY WITH CANOPY NUT. TIGHTEN UNTIL FIRMLY IN PLACE.