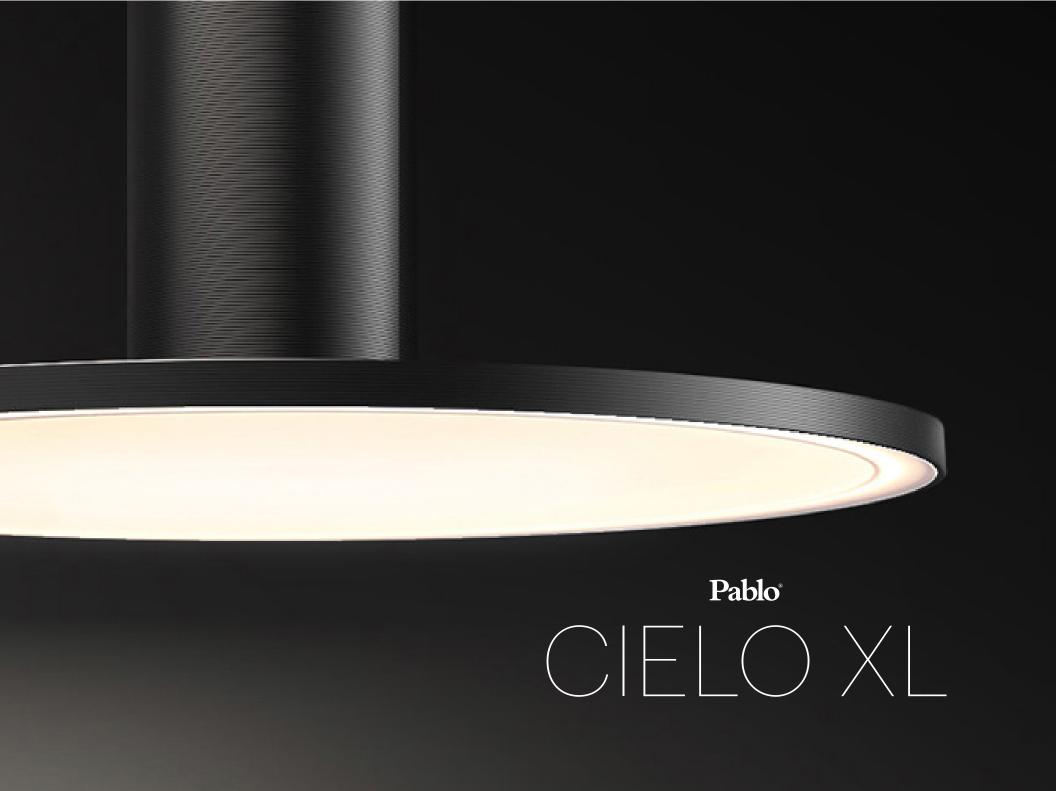

# CIELO XL

#### DESCRIPTION

The minimalist Cielo pendant Series is expanding to include the stunning new Cielo XL, a taller and slimmer design offering premium machined aluminum finishes and boasting a warm and brilliant 1200 lumen output. Cielo XL is scaled perfectly for hospitality and residential environments alike and can be suspended individually, in a series or as chandelier groupings to provide focused illumination that is both perfectly balanced and glare free. Cielo XL is fully dimmable and employs state of the art flat panel LED technology which is rated for up to 50K hours of use.