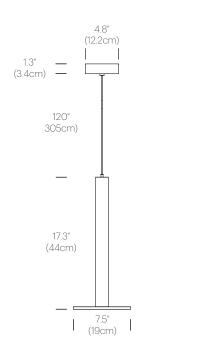

be suspended individually, in a series or as chandelier groupings to provide focused illumination that is both perfectly balanced and glare free. Cielo XL is fully dimmable and employs state of the art flat panel LED technology which is rated for up to 50K hours of use.

#### DESIGNER

Pablo Studio 2018

#### MATERIALS

• Aluminum

• Polycarbonate lens

#### FEATURES

- Energy efficient flat panel technology
- Fully dimmable
- Glare-free illumination

#### **SPECIFICATIONS**

- Voltage: 120V, 240V, or 277V 50/60Hz
- Power Consumption: 18W
- Color Temperature: 2700K
- Luminosity: 1200 Lumens
- Luminaire efficacy: 58 Lumens/Watt
- Color Rendition Index: 91 CRI
- 50K hour lifespan
- Cable Length: 10' (3m) (Adjustable height)

#### MODELS

• Cielo XL



# Pablo<sup>®</sup>

### DIMENSIONS





## FINISH OPTIONS



# Pablo<sup>®</sup>

888 MARIN STREET SAN FRANCISCO, CA 94124 PABLODESIGNS.COM