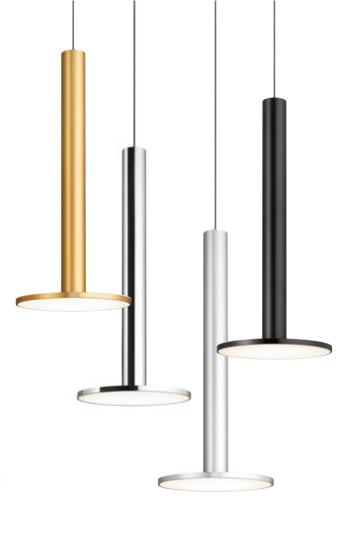

#### DESCRIPTION

The minimalist Cielo pendant Series is expanding to include the stunning new Cielo XL, a taller and slimmer design offering premium machined aluminum finishes and boasting a warm and brilliant 1200 lumen output. Cielo XL is scaled perfectly for hospitality and residential environments alike and can be suspended individually, in a series or as chandelier groupings to provide focused illumination that is both perfectly balanced and glare free. Cielo XL is fully dimmable and employs state of the art flat panel LED technology which is rated for up to 50K hours of use.

## FINISH OPTIONS