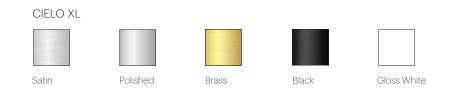

ually, in a series or as chandelier groupings to provide focused illumination that is both perfectly balanced and glare free. Cielo XL is fully dimmable and employs state of the art flat panel LED technology which is rated for up to 50K hours of use.

#### DESIGNER

Pablo Studio 2018

#### MATERIALS

• Aluminum

• Polycarbonate lens

#### FEATURES

- Energy efficient flat panel technology
- Fully dimmable
- Glare-free illumination

#### **SPECIFICATIONS**

- Voltage: 120V, 240V, or 277V 50/60Hz
- Power Consumption: 18W
- Color Temperature: 2700K
- Luminosity: 1200 Lumens
- Luminaire efficacy: 58 Lumens/Watt
- Color Rendition Index: 91 CRI
- 50K hour lifespan
- Cable Length: 10' (3m) (Adjustable height)

#### MODELS

• Cielo XL



# Pablo<sup>®</sup>

### DIMENSIONS





## FINISH OPTIONS



# Pablo<sup>®</sup>

888 MARIN STREET SAN FRANCISCO, CA 94124 PABLODESIGNS.COM