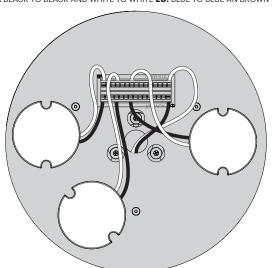

## 

WIRE BUILDING WIRING TO TERMINAL BLOCK.

 $\textbf{US:} \ \mathsf{BLACK} \ \mathsf{TO} \ \mathsf{BLACK} \ \mathsf{AND} \ \mathsf{WHITE} \ \mathsf{TO} \ \mathsf{WHITE} \ \ \mathsf{EU:} \ \mathsf{BLUE} \ \mathsf{TO} \ \mathsf{WHITE} \ \mathsf{BROWN} \ \mathsf{TO} \ \mathsf{BLACK}.$ 