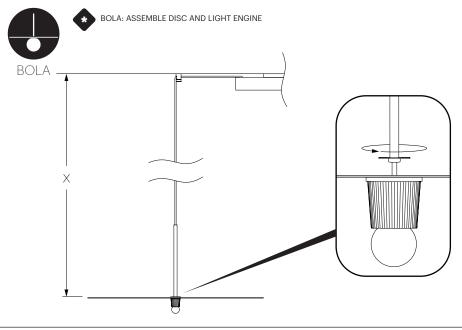

# MULTI-LIGHT CANOPY 9" and 12"

BOLA DISC/FELT PENDANT & CIELO XL PENDANT

**ASSEMBLY & INSTALLATION INSTRUCTIONS** 

### 0

LOCATE BUILDING POWER FEED/JUNCTION BOX

DETERMINE AND MARK SWAG LOCATIONS REFERENCING THE DIAGRAM AND PROVIDED CHART.

PROVIDED LAMP WIRES ARE 10', LAMP HANG HEIGHT REDUCES IN RELATION TO SWAG DISTANCE FROM CANOPY.

PROVIDED LAMP WIRES ARE 8', LAMP HANG HEIGHT REDUCES IN RELATION TO SWAG DISTANCE FROM CANOPY. IF X=5', Y CAN BE A MAXIMUM OF 3'.

|                  | SWAG SPACING |               |               |              |              |  |
|------------------|--------------|---------------|---------------|--------------|--------------|--|
| CENTER TO CENTER |              | BOLA DISC 12  | BOLA DISC 18  | BOLA DISC 22 | BOLA DISC 32 |  |
|                  | BOLA DISC 12 | 5″<br>12.7 CM | 8"<br>20.3 CM | 9"<br>23 CM  | 13"<br>33 CM |  |
|                  | BOLA DISC 18 | 8″<br>20.3 CM | 8"<br>20.3 CM | 9"<br>23 CM  | 13"<br>33 CM |  |
|                  | BOLA DISC 22 | 9″<br>23 CM   | 9″<br>23 CM   | 9″<br>23 CM  | 13"<br>33 CM |  |
|                  | BOLA DISC 32 | 13"<br>33 CM  | 13"<br>33 CM  | 13"<br>33 CM | 13"<br>33 CM |  |