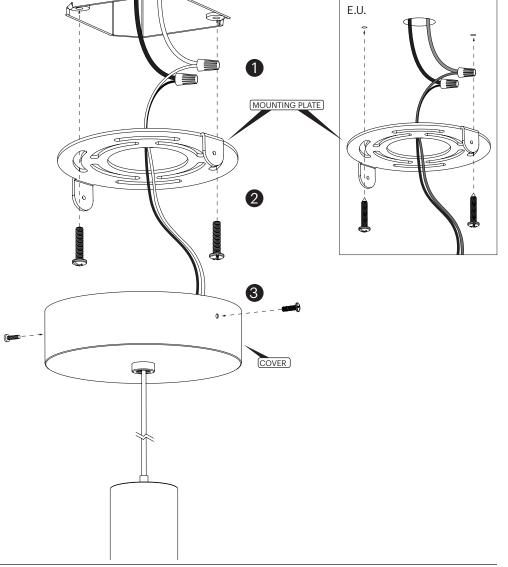

### Pablo\*

1. WIRE LAMP TO JUNCTION BOX/ BUILDING US: BLACK TO BLACK AND WHITE TO WHITE EU: BLUE TO BLACK AND BROWN TO RED

2. ATTACH MOUNTING PLATE TO JUNCTION BOX

3. SCREW CANOPY TO MOUNTING PLATE

4. TO ADJUST LAMP HEIGHT: PUSH DOWN ON SILVER CABLE LOCK AND PUSH OR PULL CORD INTO LAMP. EXTRA CABLE COILS INSIDE OF LAMP

NOTE: CORD DOES NOT REQUIRE FEILD CUTTING. CANOPY STRAIN RELIEF DOES NOT NEED ADJUSTMENT.

IMPORTANT: WE RECOMMEND CEILING MOUNTING BE INSTALLED BY AN ELECTRICIAN

**ADJUSTMENT** ASSEMBLY INSTRUCTIONS