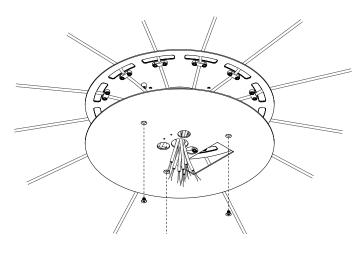

### 0

LOCATE BUILDING POWER FEED/JUNCTION BOX

DETERMINE AND MARK SWAG LOCATIONS REFERENCING THE DIAGRAM AND PROVIDED CHART.

PROVIDED LAMP WIRES ARE 10', LAMP HANG HEIGHT REDUCES IN RELATION TO SWAG DISTANCE FROM CANOPY.

PROVIDED LAMP WIRES ARE 8', LAMP HANG HEIGHT REDUCES IN RELATION TO SWAG DISTANCE FROM CANOPY. IF X=5', Y CAN BE A MAXIMUM OF 3'.

|                  | SWAG SPACING |               |               |              |              |  |
|------------------|--------------|---------------|---------------|--------------|--------------|--|
| CENTER TO CENTER |              | BOLA DISC 12  | BOLA DISC 18  | BOLA DISC 22 | BOLA DISC 32 |  |
|                  | BOLA DISC 12 | 5″<br>12.7 CM | 8"<br>20.3 CM | 9"<br>23 CM  | 13"<br>33 CM |  |
|                  | BOLA DISC 18 | 8″<br>20.3 CM | 8"<br>20.3 CM | 9"<br>23 CM  | 13"<br>33 CM |  |
|                  | BOLA DISC 22 | 9″<br>23 CM   | 9″<br>23 CM   | 9″<br>23 CM  | 13"<br>33 CM |  |
|                  | BOLA DISC 32 | 13"<br>33 CM  | 13"<br>33 CM  | 13"<br>33 CM | 13"<br>33 CM |  |