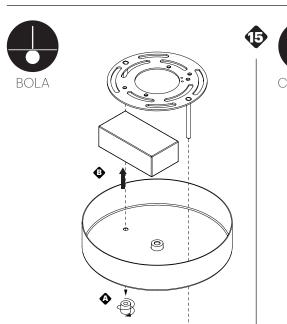

# Pablo\* VULTI-LIGHT CANOPY

THREAD WIRE THROUGH MOUNT PLATE

PULL WIRE TAUGHT AND STRAIN RELIEVE

# $\begin{array}{c} \textbf{Pablo}^*\\ \textbf{MULTI-LIGHT CANOPY} \end{array}$

ATTACH DRIVER PLATE TO MOUNT PLATE WITH PROVIDED FLAT HEAD SCREWS THREAD WIRES THROUGH CENTER OF DRIVER PLATE

REMOVE INDIVIDUAL LAMP DRIVERS FROM INDIVIDUAL LAMP CANOPIES

## PEEL LINER OFF OF VHB TAPE