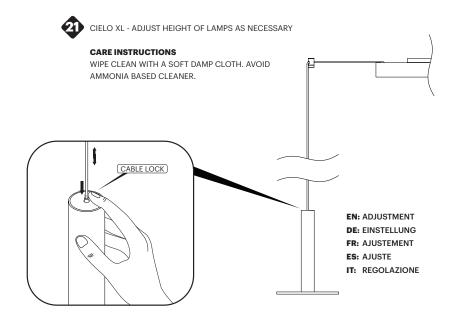

#### **CARE INSTRUCTIONS**

WIPE CLEAN WITH A SOFT DAMP CLOTH. AVOID AMMONIA BASED CLEANER.

USE PROVIDED GLOVES WHEN HANDLING LAMP TO AVOID FINGER MARKS.