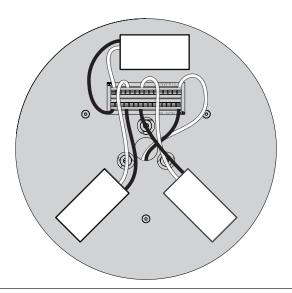

## Pablo<sup>®</sup>

CONNECT DRIVERS TO TERMINAL BLOCK.

US: BLACK TO BLACK AND WHITE TO WHITE EU: BLUE TO BLUE AN BROWN TO BROWN

CONNECT DRIVERS TO TERMINAL BLOCK.

US: BLACK TO BLACK AND WHITE TO WHITE EU: BLUE TO BLUE AN BROWN TO BROWN