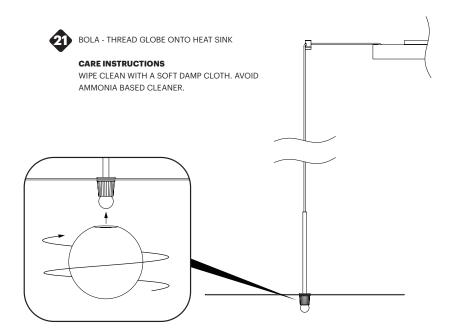

#### **CARE INSTRUCTIONS**

WIPE CLEAN WITH A SOFT DAMP CLOTH. AVOID AMMONIA BASED CLEANER.

USE PROVIDED GLOVES WHEN HANDLING LAMP TO AVOID FINGER MARKS.