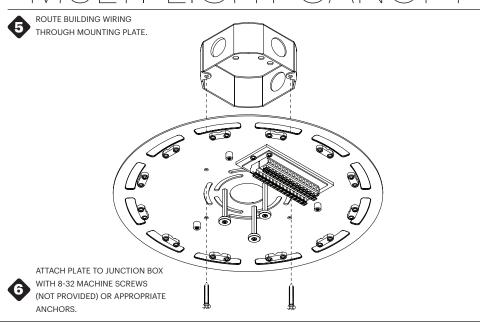

### 0

LOCATE BUILDING POWER FEED/JUNCTION BOX

DETERMINE AND MARK SWAG LOCATIONS REFERENCING THE DIAGRAM AND PROVIDED CHART.

PROVIDED LAMP WIRES ARE 10', LAMP HANG HEIGHT REDUCES IN RELATION TO SWAG DISTANCE FROM CANOPY.

PROVIDED LAMP WIRES ARE 8', LAMP HANG HEIGHT REDUCES IN RELATION TO SWAG DISTANCE FROM CANOPY. IF X=5', Y CAN BE A MAXIMUM OF 3'.

|                  | SWAG SPACING |               |               |              |              |  |
|------------------|--------------|---------------|---------------|--------------|--------------|--|
| CENTER TO CENTER |              | BOLA DISC 12  | BOLA DISC 18  | BOLA DISC 22 | BOLA DISC 32 |  |
|                  | BOLA DISC 12 | 5″<br>12.7 CM | 8"<br>20.3 CM | 9"<br>23 CM  | 13"<br>33 CM |  |
|                  | BOLA DISC 18 | 8″<br>20.3 CM | 8"<br>20.3 CM | 9"<br>23 CM  | 13"<br>33 CM |  |
|                  | BOLA DISC 22 | 9″<br>23 CM   | 9″<br>23 CM   | 9″<br>23 CM  | 13"<br>33 CM |  |
|                  | BOLA DISC 32 | 13"<br>33 CM  | 13"<br>33 CM  | 13"<br>33 CM | 13"<br>33 CM |  |

## **Pablo**\* MULTI-LIGHT CANOPY

## 

WIRE BUILDING WIRING TO TERMINAL BLOCK.

 $\textbf{US:} \ \mathsf{BLACK} \ \mathsf{TO} \ \mathsf{BLACK} \ \mathsf{AND} \ \mathsf{WHITE} \ \mathsf{TO} \ \mathsf{WHITE} \ \ \mathsf{EU:} \ \mathsf{BLUE} \ \mathsf{TO} \ \mathsf{WHITE} \ \mathsf{BROWN} \ \mathsf{TO} \ \mathsf{BLACK}.$ 