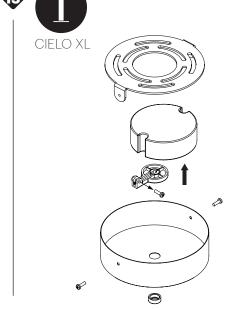

# $\begin{array}{c} \textbf{Pablo}^*\\ \textbf{MULTI-LIGHT CANOPY} \end{array}$

ATTACH DRIVER PLATE TO MOUNT PLATE WITH PROVIDED FLAT HEAD SCREWS THREAD WIRES THROUGH CENTER OF DRIVER PLATE

REMOVE INDIVIDUAL LAMP DRIVERS FROM INDIVIDUAL LAMP CANOPIES

## Pablo<sup>®</sup>

20 ATTACH CANOPY COVER