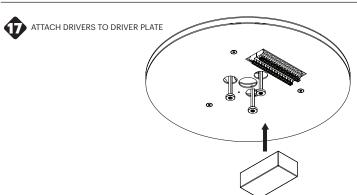

# $\begin{array}{c} \textbf{Pablo}^*\\ \textbf{MULTI-LIGHT CANOPY} \end{array}$

ATTACH DRIVER PLATE TO MOUNT PLATE WITH PROVIDED FLAT HEAD SCREWS THREAD WIRES THROUGH CENTER OF DRIVER PLATE

REMOVE INDIVIDUAL LAMP DRIVERS FROM INDIVIDUAL LAMP CANOPIES