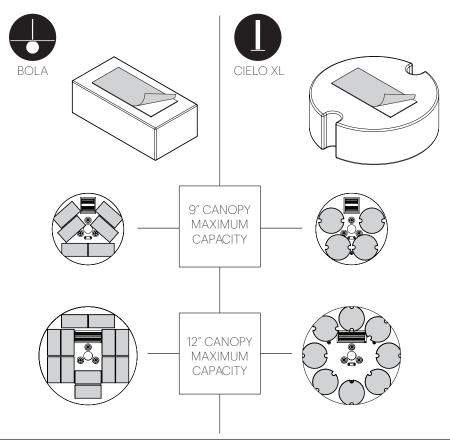

# MULTI-LIGHT CANOPY 9" and 12"

BOLA DISC/FELT PENDANT & CIELO XL PENDANT

**ASSEMBLY & INSTALLATION INSTRUCTIONS** 

### 0

LOCATE BUILDING POWER FEED/JUNCTION BOX

DETERMINE AND MARK SWAG LOCATIONS REFERENCING THE DIAGRAM AND PROVIDED CHART.

PROVIDED LAMP WIRES ARE 10', LAMP HANG HEIGHT REDUCES IN RELATION TO SWAG DISTANCE FROM CANOPY.

PROVIDED LAMP WIRES ARE 8', LAMP HANG HEIGHT REDUCES IN RELATION TO SWAG DISTANCE FROM CANOPY. IF X=5', Y CAN BE A MAXIMUM OF 3'.

|                  | SWAG SPACING |               |               |              |              |  |
|------------------|--------------|---------------|---------------|--------------|--------------|--|
| CENTER TO CENTER |              | BOLA DISC 12  | BOLA DISC 18  | BOLA DISC 22 | BOLA DISC 32 |  |
|                  | BOLA DISC 12 | 5″<br>12.7 CM | 8"<br>20.3 CM | 9"<br>23 CM  | 13"<br>33 CM |  |
|                  | BOLA DISC 18 | 8″<br>20.3 CM | 8"<br>20.3 CM | 9"<br>23 CM  | 13"<br>33 CM |  |
|                  | BOLA DISC 22 | 9″<br>23 CM   | 9″<br>23 CM   | 9″<br>23 CM  | 13"<br>33 CM |  |
|                  | BOLA DISC 32 | 13"<br>33 CM  | 13"<br>33 CM  | 13"<br>33 CM | 13"<br>33 CM |  |