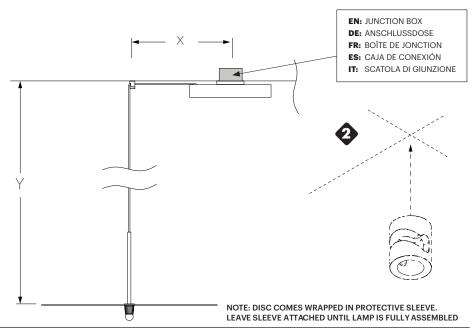

### 0

LOCATE BUILDING POWER FEED/JUNCTION BOX

DETERMINE AND MARK SWAG LOCATIONS REFERENCING THE DIAGRAM AND PROVIDED CHART.

PROVIDED LAMP WIRES ARE 10', LAMP HANG HEIGHT REDUCES IN RELATION TO SWAG DISTANCE FROM CANOPY.

PROVIDED LAMP WIRES ARE 8', LAMP HANG HEIGHT REDUCES IN RELATION TO SWAG DISTANCE FROM CANOPY. IF X=5', Y CAN BE A MAXIMUM OF 3'.

|                  | SWAG SPACING |               |               |              |              |  |
|------------------|--------------|---------------|---------------|--------------|--------------|--|
| CENTER TO CENTER |              | BOLA DISC 12  | BOLA DISC 18  | BOLA DISC 22 | BOLA DISC 32 |  |
|                  | BOLA DISC 12 | 5″<br>12.7 CM | 8"<br>20.3 CM | 9"<br>23 CM  | 13"<br>33 CM |  |
|                  | BOLA DISC 18 | 8″<br>20.3 CM | 8"<br>20.3 CM | 9"<br>23 CM  | 13"<br>33 CM |  |
|                  | BOLA DISC 22 | 9″<br>23 CM   | 9″<br>23 CM   | 9″<br>23 CM  | 13"<br>33 CM |  |
|                  | BOLA DISC 32 | 13"<br>33 CM  | 13"<br>33 CM  | 13"<br>33 CM | 13"<br>33 CM |  |