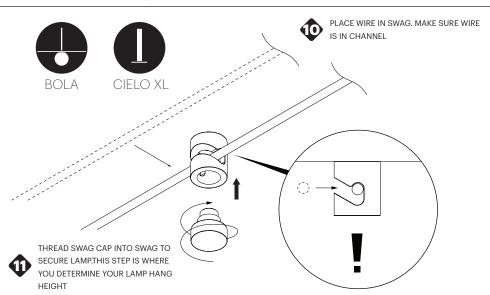

# Pablo\* MULTI-LIGHT CANOPY

NOTE: Cable slot should face canopy center point.

# Pablo\* VULTI-LIGHT CANOPY

THREAD WIRE THROUGH MOUNT PLATE

PULL WIRE TAUGHT AND STRAIN RELIEVE