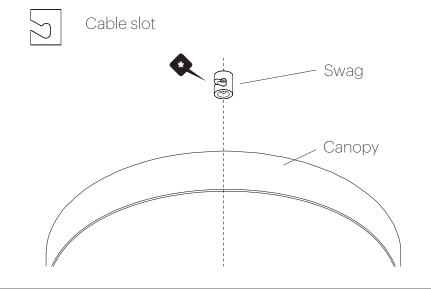

| BOLA DISC 12 | 5″<br>12.7 CM | 8"<br>20.3 CM | 9"<br>23 CM  | 13"<br>33 CM |  |
|                  | BOLA DISC 18 | 8″<br>20.3 CM | 8"<br>20.3 CM | 9"<br>23 CM  | 13"<br>33 CM |  |
|                  | BOLA DISC 22 | 9″<br>23 CM   | 9″<br>23 CM   | 9″<br>23 CM  | 13"<br>33 CM |  |
|                  | BOLA DISC 32 | 13"<br>33 CM  | 13"<br>33 CM  | 13"<br>33 CM | 13"<br>33 CM |  |

## **Pablo**\* MULTI-LIGHT CANOPY



## 





WIRE BUILDING WIRING TO TERMINAL BLOCK.

 $\textbf{US:} \ \mathsf{BLACK} \ \mathsf{TO} \ \mathsf{BLACK} \ \mathsf{AND} \ \mathsf{WHITE} \ \mathsf{TO} \ \mathsf{WHITE} \ \ \mathsf{EU:} \ \mathsf{BLUE} \ \mathsf{TO} \ \mathsf{WHITE} \ \mathsf{BROWN} \ \mathsf{TO} \ \mathsf{BLACK}.$ 



# Pablo\* MULTI-LIGHT CANOPY



NOTE: Cable slot should face canopy center point.



## Pablo\* MULTI-LIGHT CANOPY





USE PROVIDED GLOVES WHEN HANDLING LAMP TO AVOID FINGER MARKS.



# Pablo\* VULTI-LIGHT CANOPY



THREAD WIRE THROUGH MOUNT PLATE





PULL WIRE TAUGHT AND STRAIN RELIEVE



## Pablo\* MUITI-IGHT CANOPY









# $\begin{array}{c} \textbf{Pablo}^*\\ \textbf{MULTI-LIGHT CANOPY} \end{array}$

ATTACH DRIVER PLATE TO MOUNT PLATE WITH PROVIDED FLAT HEAD SCREWS THREAD WIRES THROUGH CENTER OF DRIVER PLATE







REMOVE INDIVIDUAL LAMP DRIVERS FROM INDIVIDUAL LAMP CANOPIES

## PEEL LINER OFF OF VHB TAPE





## Pablo<sup>®</sup>



CONNECT DRIVERS TO TERMINAL BLOCK.

US: BLACK TO BLACK AND WHITE TO WHITE EU: BLUE TO BLUE AN BROWN TO BROWN







CONNECT DRIVERS TO TERMINAL BLOCK.

US: BLACK TO BLACK AND WHITE TO WHITE EU: BLUE TO BLUE AN BROWN TO BROWN







O