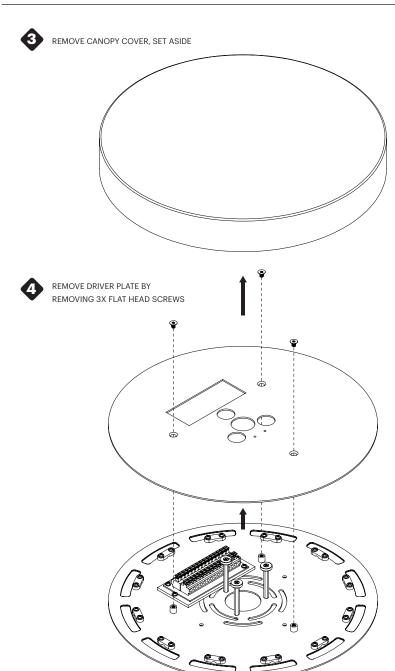

# $\begin{array}{c} \textbf{Pablo}^*\\ \textbf{MULTI-LIGHT CANOPY} \end{array}$

ATTACH DRIVER PLATE TO MOUNT PLATE WITH PROVIDED FLAT HEAD SCREWS THREAD WIRES THROUGH CENTER OF DRIVER PLATE

REMOVE INDIVIDUAL LAMP DRIVERS FROM INDIVIDUAL LAMP CANOPIES