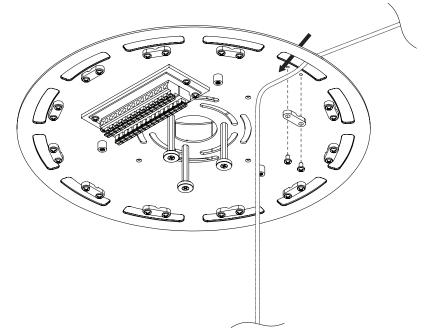

## 

WIRE BUILDING WIRING TO TERMINAL BLOCK.

 $\textbf{US:} \ \mathsf{BLACK} \ \mathsf{TO} \ \mathsf{BLACK} \ \mathsf{AND} \ \mathsf{WHITE} \ \mathsf{TO} \ \mathsf{WHITE} \ \ \mathsf{EU:} \ \mathsf{BLUE} \ \mathsf{TO} \ \mathsf{WHITE} \ \mathsf{BROWN} \ \mathsf{TO} \ \mathsf{BLACK}.$ 

# $\begin{array}{c} \textbf{Pablo}^*\\ \textbf{MULTI-LIGHT CANOPY} \end{array}$

ATTACH DRIVER PLATE TO MOUNT PLATE WITH PROVIDED FLAT HEAD SCREWS THREAD WIRES THROUGH CENTER OF DRIVER PLATE

REMOVE INDIVIDUAL LAMP DRIVERS FROM INDIVIDUAL LAMP CANOPIES

## Pablo<sup>®</sup>

CONNECT DRIVERS TO TERMINAL BLOCK.

US: BLACK TO BLACK AND WHITE TO WHITE EU: BLUE TO BLUE AN BROWN TO BROWN

CONNECT DRIVERS TO TERMINAL BLOCK.

US: BLACK TO BLACK AND WHITE TO WHITE EU: BLUE TO BLUE AN BROWN TO BROWN