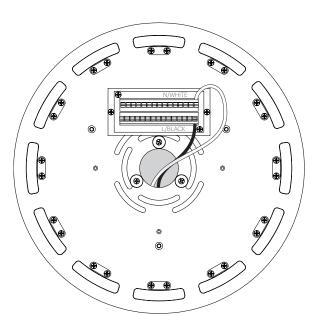

## 

WIRE BUILDING WIRING TO TERMINAL BLOCK.

 $\textbf{US:} \ \mathsf{BLACK} \ \mathsf{TO} \ \mathsf{BLACK} \ \mathsf{AND} \ \mathsf{WHITE} \ \mathsf{TO} \ \mathsf{WHITE} \ \ \mathsf{EU:} \ \mathsf{BLUE} \ \mathsf{TO} \ \mathsf{WHITE} \ \mathsf{BROWN} \ \mathsf{TO} \ \mathsf{BLACK}.$ 

# $\begin{array}{c} \textbf{Pablo}^*\\ \textbf{MULTI-LIGHT CANOPY} \end{array}$

ATTACH DRIVER PLATE TO MOUNT PLATE WITH PROVIDED FLAT HEAD SCREWS THREAD WIRES THROUGH CENTER OF DRIVER PLATE

REMOVE INDIVIDUAL LAMP DRIVERS FROM INDIVIDUAL LAMP CANOPIES

## Pablo<sup>®</sup>

CONNECT DRIVERS TO TERMINAL BLOCK.

US: BLACK TO BLACK AND WHITE TO WHITE EU: BLUE TO BLUE AN BROWN TO BROWN

CONNECT DRIVERS TO TERMINAL BLOCK.

US: BLACK TO BLACK AND WHITE TO WHITE EU: BLUE TO BLUE AN BROWN TO BROWN