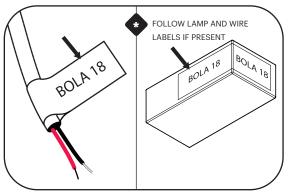

ONE AT A TIME, WIRE LAMPS TO MATCHING DRIVERS. CUT EXCESS WIRE IF NECESSARY

ONE AT A TIME, WIRE LAMPS TO MATCHING DRIVERS. NO FIELD CUTTING OF WIRES IS REQUIRED. DO NOT CUT.

CIELO XL