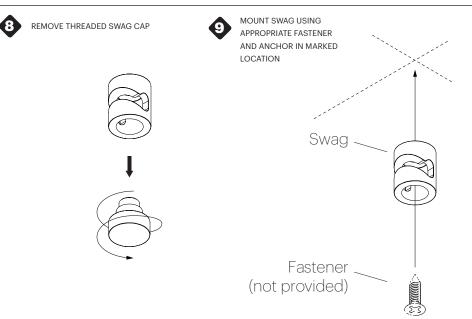

# Pablo\* MULTI-LIGHT CANOPY

NOTE: Cable slot should face canopy center point.

## Pablo\* MULTI-LIGHT CANOPY

USE PROVIDED GLOVES WHEN HANDLING LAMP TO AVOID FINGER MARKS.