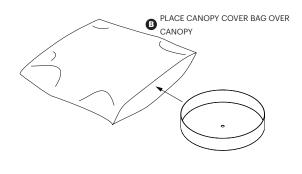

3 CM   | 9″<br>23 CM  | 13"<br>33 CM |  |
|                  | BOLA DISC 32 | 13"<br>33 CM  | 13"<br>33 CM  | 13"<br>33 CM | 13"<br>33 CM |  |

## **Pablo**\* MULTI-LIGHT CANOPY



## 





WIRE BUILDING WIRING TO TERMINAL BLOCK.

 $\textbf{US:} \ \mathsf{BLACK} \ \mathsf{TO} \ \mathsf{BLACK} \ \mathsf{AND} \ \mathsf{WHITE} \ \mathsf{TO} \ \mathsf{WHITE} \ \ \mathsf{EU:} \ \mathsf{BLUE} \ \mathsf{TO} \ \mathsf{WHITE} \ \mathsf{BROWN} \ \mathsf{TO} \ \mathsf{BLACK}.$ 



# Pablo\* MULTI-LIGHT CANOPY



NOTE: Cable slot should face canopy center point.



## Pablo\* MULTI-LIGHT CANOPY





USE PROVIDED GLOVES WHEN HANDLING LAMP TO AVOID FINGER MARKS.



# Pablo\* VULTI-LIGHT CANOPY



THREAD WIRE THROUGH MOUNT PLATE





PULL WIRE TAUGHT AND STRAIN RELIEVE



## Pablo\* MUITI-IGHT CANOPY









# $\begin{array}{c} \textbf{Pablo}^*\\ \textbf{MULTI-LIGHT CANOPY} \end{array}$

ATTACH DRIVER PLATE TO MOUNT PLATE WITH PROVIDED FLAT HEAD SCREWS THREAD WIRES THROUGH CENTER OF DRIVER PLATE







REMOVE INDIVIDUAL LAMP DRIVERS FROM INDIVIDUAL LAMP CANOPIES

## PEEL LINER OFF OF VHB TAPE





## Pablo<sup>®</sup>



CONNECT DRIVERS TO TERMINAL BLOCK.

US: BLACK TO BLACK AND WHITE TO WHITE EU: BLUE TO BLUE AN BROWN TO BROWN







CONNECT DRIVERS TO TERMINAL BLOCK.

US: BLACK TO BLACK AND WHITE TO WHITE EU: BLUE TO BLUE AN BROWN TO BROWN







ONE AT A TIME, WIRE LAMPS TO MATCHING DRIVERS. CUT EXCESS WIRE IF NECESSARY







ONE AT A TIME, WIRE LAMPS TO MATCHING DRIVERS. NO FIELD CUTTING OF WIRES IS REQUIRED. DO NOT CUT.

CIELO XL



## Pablo<sup>®</sup>



20 ATTACH CANOPY COVER

#