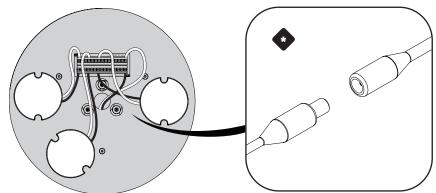

## Pablo<sup>®</sup>

CONNECT DRIVERS TO TERMINAL BLOCK.

US: BLACK TO BLACK AND WHITE TO WHITE EU: BLUE TO BLUE AN BROWN TO BROWN

CONNECT DRIVERS TO TERMINAL BLOCK.

US: BLACK TO BLACK AND WHITE TO WHITE EU: BLUE TO BLUE AN BROWN TO BROWN