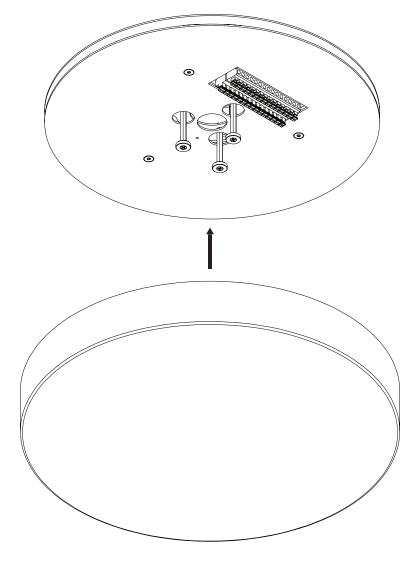

H DRIVER PLATE TO MOUNT PLATE WITH PROVIDED FLAT HEAD SCREWS THREAD WIRES THROUGH CENTER OF DRIVER PLATE







REMOVE INDIVIDUAL LAMP DRIVERS FROM INDIVIDUAL LAMP CANOPIES

## PEEL LINER OFF OF VHB TAPE





## Pablo<sup>®</sup>



CONNECT DRIVERS TO TERMINAL BLOCK.

US: BLACK TO BLACK AND WHITE TO WHITE EU: BLUE TO BLUE AN BROWN TO BROWN







CONNECT DRIVERS TO TERMINAL BLOCK.

US: BLACK TO BLACK AND WHITE TO WHITE EU: BLUE TO BLUE AN BROWN TO BROWN







ONE AT A TIME, WIRE LAMPS TO MATCHING DRIVERS. CUT EXCESS WIRE IF NECESSARY







ONE AT A TIME, WIRE LAMPS TO MATCHING DRIVERS. NO FIELD CUTTING OF WIRES IS REQUIRED. DO NOT CUT.

CIELO XL



## Pablo<sup>®</sup>



20 ATTACH CANOPY COVER

#### **CARE INSTRUCTIONS**

WIPE CLEAN WITH A SOFT DAMP CLOTH. AVOID AMMONIA BASED CLEANER.





USE PROVIDED GLOVES WHEN HANDLING LAMP TO AVOID FINGER MARKS.

## Pablo\* MULTI-LIGHT CANOPY



USE PROVIDED GLOVES WHEN HANDLING LAMP TO AVOID FINGER MARKS.





# Pablo\* VULTI-LIGHT CANOPY



USE PROVIDED GLOVES WHEN HANDLING LAMP TO AVOID FINGER MARKS.





INFO@PABLODESIGNS.COM INFO@PABLODESIGNS.EU

888 MARIN STREET SAN FRANCISCO, CA 94124

PABLODESIGNS.COM PABLODESIGNS.EU