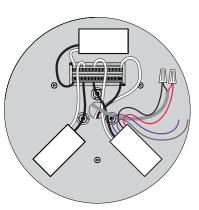

ONE AT A TIME, WIRE LAMPS TO MATCHING DRIVERS. CUT EXCESS WIRE IF NECESSARY

ONE AT A TIME, WIRE LAMPS TO MATCHING DRIVERS. NO FIELD CUTTING OF WIRES IS REQUIRED. DO NOT CUT.

CIELO XL