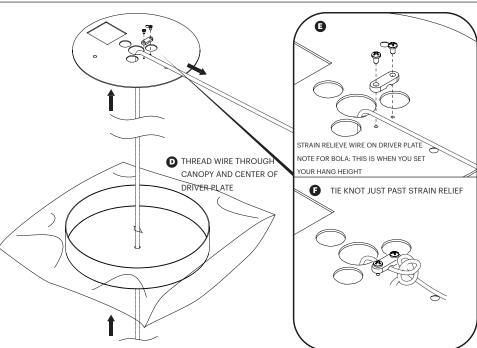

# Pablo\* VULTI-LIGHT CANOPY

THREAD WIRE THROUGH MOUNT PLATE

PULL WIRE TAUGHT AND STRAIN RELIEVE

# $\begin{array}{c} \textbf{Pablo}^*\\ \textbf{MULTI-LIGHT CANOPY} \end{array}$

ATTACH DRIVER PLATE TO MOUNT PLATE WITH PROVIDED FLAT HEAD SCREWS THREAD WIRES THROUGH CENTER OF DRIVER PLATE

REMOVE INDIVIDUAL LAMP DRIVERS FROM INDIVIDUAL LAMP CANOPIES