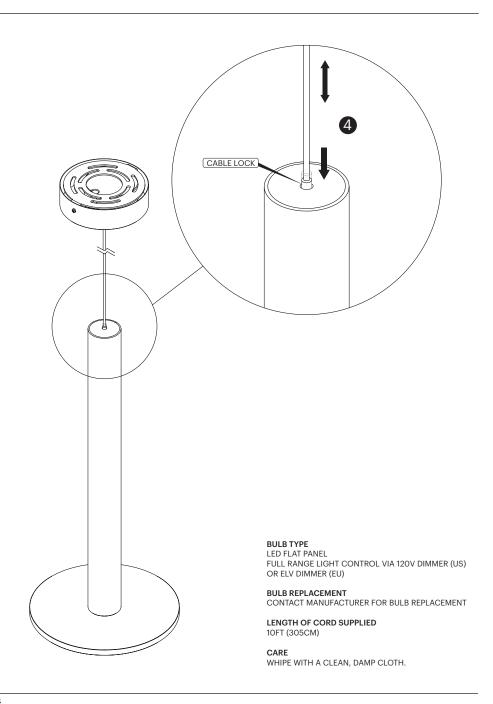

### Pablo\*

1. WIRE LAMP TO JUNCTION BOX/ BUILDING US: BLACK TO BLACK AND WHITE TO WHITE EU: BLUE TO BLACK AND BROWN TO RED

2. ATTACH MOUNTING PLATE TO JUNCTION BOX

3. SCREW CANOPY TO MOUNTING PLATE

4. TO ADJUST LAMP HEIGHT: PUSH DOWN ON SILVER CABLE LOCK AND PUSH OR PULL CORD INTO LAMP. EXTRA CABLE COILS INSIDE OF LAMP

NOTE: CORD DOES NOT REQUIRE FEILD CUTTING. CANOPY STRAIN RELIEF DOES NOT NEED ADJUSTMENT.

IMPORTANT: WE RECOMMEND CEILING MOUNTING BE INSTALLED BY AN ELECTRICIAN

**ADJUSTMENT** ASSEMBLY INSTRUCTIONS