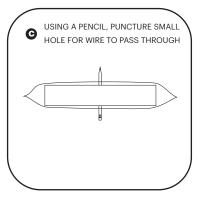

## Pablo\* MULTI-LIGHT CANOPY

USE PROVIDED GLOVES WHEN HANDLING LAMP TO AVOID FINGER MARKS.