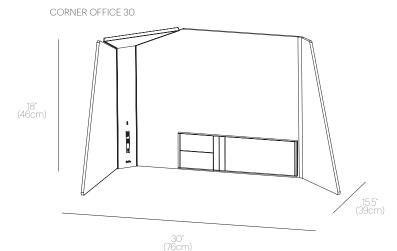

itioned warm glare-free LED illumination
Fully dimmable with optical touch switch
Reversible pocket accessory included
2 USB type A 3.0 - 10W Charging Ports
1 USB type C 3.1 - 35W Charging Port

#### **SPECIFICATIONS**

Voltage: 120-240V 50/60Hz

Power Consumption: LED - 8W, System Power - 63W

Color Temperature: 3000K

Luminosity: 600 lm

Luminaire efficacy: 75 Lumens/Watt Color Rendition Index: 80 CRI

50K hour lifespan Cable Length: 10' (3M)

#### **CERTIFICATION**





#### PACKAGING WEIGHT AND DIMENSIONS

| FACKAGING WEIGHT AND DIMENSIONS |       |             |
|---------------------------------|-------|-------------|
| Corner Office 15, 30            | 10LBS | 24" X 18.5" |
|                                 | 4.5KG | 61cm X 47cm |



### **FINISHES**









## **DIMENSIONS**