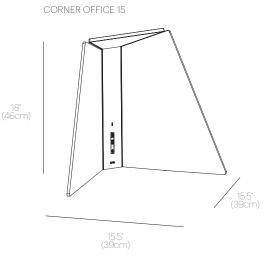

ositioned warm glare-free LED illumination
Fully dimmable with optical touch switch
Reversible pocket accessory included
2 USB type A 3.0 - 10W Charging Ports
1 USB type C 3.1 - 35W Charging Port

#### **SPECIFICATIONS**

Voltage: 120-240V 50/60Hz

Power Consumption: LED - 8W, System Power - 63W

Color Temperature: 3000K

Luminosity: 600 lm

Luminaire efficacy: 75 Lumens/Watt Color Rendition Index: 80 CRI

50K hour lifespan Cable Length: 10' (3M)

#### **CERTIFICATION**





#### PACKAGING WEIGHT AND DIMENSIONS

| FACKAGING WEIGHT AND DIMENSIONS |       |             |
|---------------------------------|-------|-------------|
| Corner Office 15, 30            | 10LBS | 24" X 18.5" |
|                                 | 4.5KG | 61cm X 47cm |



### **FINISHES**









## **DIMENSIONS**