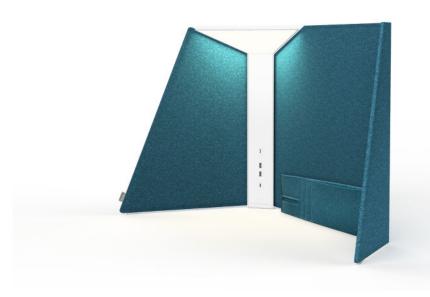

#### **DESCRIPTION**

Corner office systemic and flexible, offering various degrees of privacy and power provision. The system comprises three elements: a glare-free, fully dimmable LED corner task light that incorporates power ports featured in its armature; a set of optional acoustic deterrent fabric panels; and an optional pocket accessory that provides a place to store a phone or tablet, keeping things clutter-free. Easily reconfigurable, the system is light weight and easy to assemble and install.

#### **FEATURES**

Available with two sizes of interchangeable panels
Panels are reversible with many possible configurations
Light + power ports + visual privacy + sound damping
Optimally positioned warm glare-free LED illumination
Fully dimmable with optical touch switch
Reversible pocket accessory included
2 USB type A 3.0 - 10W Charging Ports
1 USB type C 3.1 - 35W Charging Port