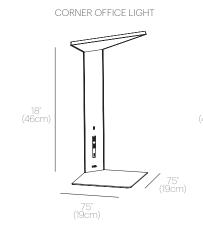

positioned warm glare-free LED illumination
Fully dimmable with optical touch switch
Reversible pocket accessory included
2 USB type A 3.0 - 10W Charging Ports
1 USB type C 3.1 - 35W Charging Port

#### **SPECIFICATIONS**

Voltage: 120-240V 50/60Hz

Power Consumption: LED - 8W, System Power - 63W

Color Temperature: 3000K

Luminosity: 600 lm

Luminaire efficacy: 75 Lumens/Watt Color Rendition Index: 80 CRI

50K hour lifespan Cable Length: 10' (3M)

#### **CERTIFICATION**





#### PACKAGING WEIGHT AND DIMENSIONS

| FACKAGING WEIGHT AND DIMENSIONS |       |             |
|---------------------------------|-------|-------------|
| Corner Office 15, 30            | 10LBS | 24" X 18.5" |
|                                 | 4.5KG | 61cm X 47cm |



### **FINISHES**









## **DIMENSIONS**