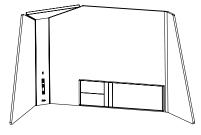

## CONFIGURATIONS

Corner Office Light can be used alone as a minimal, space-efficient table lamp containing multiple device-charging ports. Corner Office 15 integrates the light with a semi-private acoustical corner panel, and Corner Office 30 incorporates a larger panel with all the features necessary for head down, intensive work and added privacy. Corner Office can be used independently, as light groupings, or as panel + light configurations.

Corner Office Light

Corner Office 15

Corner Office 30

Corner Office System Panel\* Offers full privacy coverage for benching solutions up to 66" (168 cm) wide desks.

#### DESCRIPTION

Corner office is systemic and flexible, offering various degrees of privacy and power provision. The system comprises of three elements: a glare-free, fully dimmable LED corner task light that incorporates power ports featured in its armature; a set of optional acoustic deterrent fabric panels; and an optional pocket accessory that provides a place to store a phone or tablet, keeping things clutter-free. Easily reconfigurable, the system is light weight and easy to assemble and install.