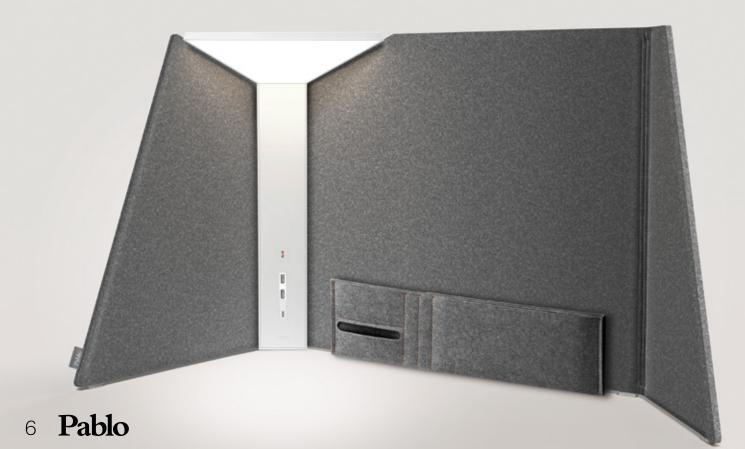

## CONFIGURATIONS

Corner Office Light can be used alone as a minimal, space-efficient table lamp containing multiple device-charging ports. Corner Office 15 integrates the light with a semi-private acoustical corner panel, and Corner Office 30 incorporates a larger panel with all the features necessary for head down, intensive work and added privacy. Corner Office can be used independently, as light groupings, or as panel + light configurations.

Corner Office Light

Corner Office 15

Corner Office 30

Corner Office System Panel\* Offers full privacy coverage for benching solutions up to 66" (168 cm) wide desks.

#### DESCRIPTION

Corner office is systemic and flexible, offering various degrees of privacy and power provision. The system comprises of three elements: a glare-free, fully dimmable LED corner task light that incorporates power ports featured in its armature; a set of optional acoustic deterrent fabric panels; and an optional pocket accessory that provides a place to store a phone or tablet, keeping things clutter-free. Easily reconfigurable, the system is light weight and easy to assemble and install.

#### FEATURES

- Available with two sizes of interchangeable panels
- Panels are reversible with many possible configurations
- Light + power ports + visual privacy + sound dampening
- Optimally positioned warm glare-free LED illumination
- Fully dimmable with optical touch switch
- Reversible pocket accessory included
- 2 USB type A 3.0 10W Charging Ports
- 1 USB type C 3.1 35W Charging Port