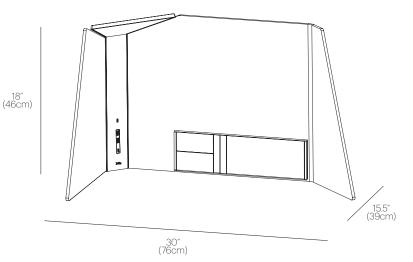

# CORNER OFFICE LIGHT

CORNER OFFICE 30

CORNER OFFICE 15

1

ł 1

### DIMENSIONS

CORNER OFFICE LIGHT

CORNER OFFICE 30

18" (46cm) CORNER OFFICE 15

15.5" (39cm)

PABLO EUROPE

Netherlands +31 85 888 0858 INFO@PABLODESIGNS.EU PABLODESIGNS.EU