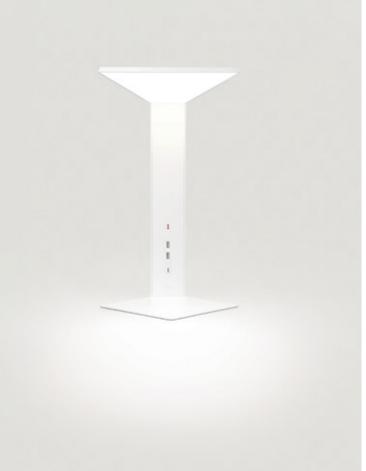

## CONFIGURATIONS

Corner Office Light can be used alone as a minimal, space-efficient table lamp containing multiple device-charging ports. Corner Office 15 integrates the light with a semi-private acoustical corner panel, and Corner Office 30 incorporates a larger panel with all the features necessary for head down, intensive work and added privacy. Corner Office can be used independently, as light groupings, or as panel + light configurations.

Corner Office Light

Corner Office 15

Corner Office 30

Corner Office System Panel\* Offers full privacy coverage for benching solutions up to 66" (168 cm) wide desks.

#### DESCRIPTION

Corner office is systemic and flexible, offering various degrees of privacy and power provision. The system comprises of three elements: a glare-free, fully dimmable LED corner task light that incorporates power ports featured in its armature; a set of optional acoustic deterrent fabric panels; and an optional pocket accessory that provides a place to store a phone or tablet, keeping things clutter-free. Easily reconfigurable, the system is light weight and easy to assemble and install.

#### MATERIALS

- Aluminum lamp assembly
- Polycarbonate lens
- Steel Base
- Polyester panel

#### FEATURES

- Available with two sizes of interchangeable panels
- Panels are reversible with many possible configurations
- Light + power ports + visual privacy + sound dampening
- Optimally positioned warm glare-free LED illumination
- Fully dimmable with optical touch switch
- Reversible pocket accessory included
- 2 USB type A 3.0 10W Charging Ports
- 1 USB type C 3.1 35W Charging Port