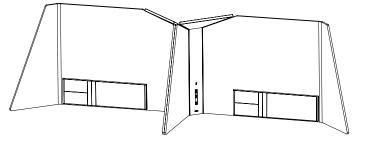

## CONFIGURATIONS

Corner Office Light can be used alone as a minimal, space-efficient table lamp containing multiple device-charging ports. Corner Office 15 integrates the light with a semi-private acoustical corner panel, and Corner Office 30 incorporates a larger panel with all the features necessary for head down, intensive work and added privacy. Corner Office can be used independently, as light groupings, or as panel + light configurations.

Corner Office Light

Corner Office 15

Corner Office 30

Corner Office System Panel\* Offers full privacy coverage for benching solutions up to 66" (168 cm) wide desks.

#### FEATURES

- Available with two sizes of interchangeable panels
- Panels are reversible with many possible configurations
- Light + power ports + visual privacy + sound dampening
- Optimally positioned warm glare-free LED illumination
- Fully dimmable with optical touch switch
- Reversible pocket accessory included
- 2 USB type A 3.0 10W Charging Ports
- 1 USB type C 3.1 35W Charging Port