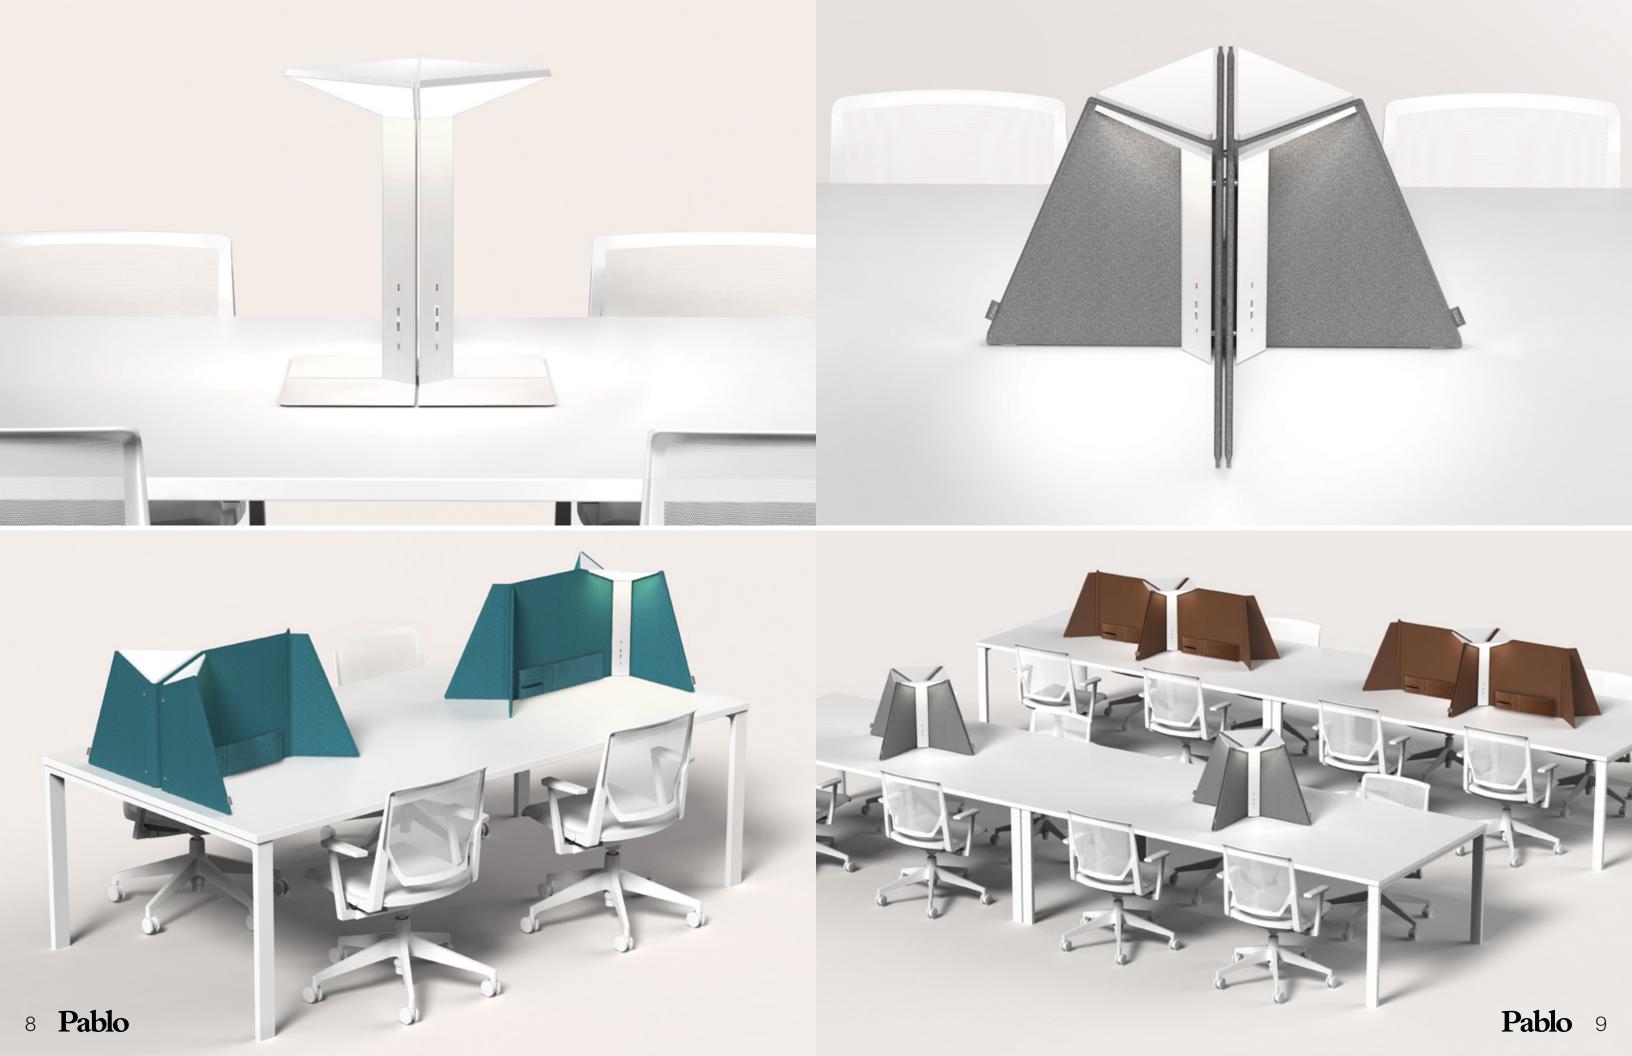

## CONFIGURATIONS

Corner Office Light can be used alone as a minimal, space-efficient table lamp containing multiple device-charging ports. Corner Office 15 integrates the light with a semi-private acoustical corner panel, and Corner Office 30 incorporates a larger panel with all the features necessary for head down, intensive work and added privacy. Corner Office can be used independently, as light groupings, or as panel + light configurations.

Corner Office Light

Corner Office 15

Corner Office 30

Corner Office System Panel\* Offers full privacy coverage for benching solutions up to 66" (168 cm) wide desks.

#### DESCRIPTION

Corner office is systemic and flexible, offering various degrees of privacy and power provision. The system comprises of three elements: a glare-free, fully dimmable LED corner task light that incorporates power ports featured in its armature; a set of optional acoustic deterrent fabric panels; and an optional pocket accessory that provides a place to store a phone or tablet, keeping things clutter-free. Easily reconfigurable, the system is light weight and easy to assemble and install.

#### FEATURES

- Available with two sizes of interchangeable panels
- Panels are reversible with many possible configurations
- Light + power ports + visual privacy + sound dampening
- Optimally positioned warm glare-free LED illumination
- Fully dimmable with optical touch switch
- Reversible pocket accessory included
- 2 USB type A 3.0 10W Charging Ports
- 1 USB type C 3.1 35W Charging Port