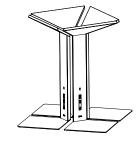

## CONFIGURATIONS

Corner Office Light can be used alone as a minimal, space-efficient table lamp containing multiple device-charging ports. Corner Office 15 integrates the light with a semi-private acoustical corner panel, and Corner Office 30 incorporates a larger panel with all the features necessary for head down, intensive work and added privacy. Corner Office can be used independently, as light groupings, or as panel + light configurations.

Corner Office Light

Corner Office 15

Corner Office 30

Corner Office System Panel\* Offers full privacy coverage for benching solutions up to 66" (168 cm) wide desks.

#### MODELS

- Corner Office 15
- Corner Office 30
- Corner Office Light