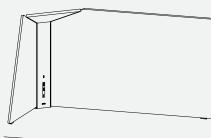

#### MATERIALS

- Aluminum lamp assembly
- Polycarbonate lens
- Steel Base
- Polyester panel

#### FEATURES

- Available with two sizes of interchangeable panels
- Panels are reversible with many possible configurations
- Light + power ports + visual privacy + sound dampening
- Optimally positioned warm glare-free LED illumination
- Fully dimmable with optical touch switch
- Reversible pocket accessory included
- 2 USB type A 3.0 10W Charging Ports
- 1 USB type C 3.1 35W Charging Port