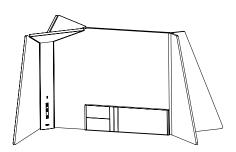

## CONFIGURATIONS

Corner Office Light can be used alone as a minimal, space-efficient table lamp containing multiple device-charging ports. Corner Office 15 integrates the light with a semi-private acoustical corner panel, and Corner Office 30 incorporates a larger panel with all the features necessary for head down, intensive work and added privacy. Corner Office can be used independently, as light groupings, or as panel + light configurations.

Corner Office Light

Corner Office 15

Corner Office 30

Corner Office System Panel\* Offers full privacy coverage for benching solutions up to 66" (168 cm) wide desks.

#### DESCRIPTION

Corner office is systemic and flexible, offering various degrees of privacy and power provision. The system comprises of three elements: a glare-free, fully dimmable LED corner task light that incorporates power ports featured in its armature; a set of optional acoustic deterrent fabric panels; and an optional pocket accessory that provides a place to store a phone or tablet, keeping things clutter-free. Easily reconfigurable, the system is light weight and easy to assemble and install.