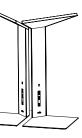

## CONFIGURATIONS

Corner Office Light can be used alone as a minimal, space-efficient table lamp containing multiple device-charging ports. Corner Office 15 integrates the light with a semi-private acoustical corner panel, and Corner Office 30 incorporates a larger panel with all the features necessary for head down, intensive work and added privacy. Corner Office can be used independently, as light groupings, or as panel + light configurations.

Corner Office Light

Corner Office 15

Corner Office 30

Corner Office System Panel\* Offers full privacy coverage for benching solutions up to 66" (168 cm) wide desks.

#### MODELS

- Corner Office 15
- Corner Office 30
- Corner Office Light