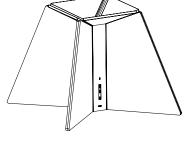

## CONFIGURATIONS

Corner Office Light can be used alone as a minimal, space-efficient table lamp containing multiple device-charging ports. Corner Office 15 integrates the light with a semi-private acoustical corner panel, and Corner Office 30 incorporates a larger panel with all the features necessary for head down, intensive work and added privacy. Corner Office can be used independently, as light groupings, or as panel + light configurations.

Corner Office Light

Corner Office 15

Corner Office 30

Corner Office System Panel\* Offers full privacy coverage for benching solutions up to 66" (168 cm) wide desks.

#### MODELS

- Corner Office 15
- Corner Office 30
- Corner Office Light