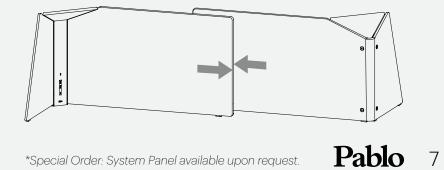

Corner Office Light

Corner Office 15

Corner Office 30

Corner Office System Panel\* Offers full privacy coverage for benching solutions up to 66" (168 cm) wide desks.

#### NOTE

Customized panels available upon request