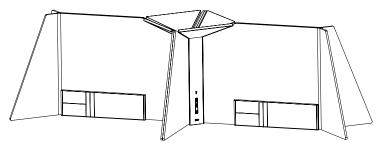

## CONFIGURATIONS

Corner Office Light can be used alone as a minimal, space-efficient table lamp containing multiple device-charging ports. Corner Office 15 integrates the light with a semi-private acoustical corner panel, and Corner Office 30 incorporates a larger panel with all the features necessary for head down, intensive work and added privacy. Corner Office can be used independently, as light groupings, or as panel + light configurations.

Corner Office Light

Corner Office 15

Corner Office 30

Corner Office System Panel\* Offers full privacy coverage for benching solutions up to 66" (168 cm) wide desks.

#### DESCRIPTION

Corner office is systemic and flexible, offering various degrees of privacy and power provision. The system comprises of three elements: a glare-free, fully dimmable LED corner task light that incorporates power ports featured in its armature; a set of optional acoustic deterrent fabric panels; and an optional pocket accessory that provides a place to store a phone or tablet, keeping things clutter-free. Easily reconfigurable, the system is light weight and easy to assemble and install.