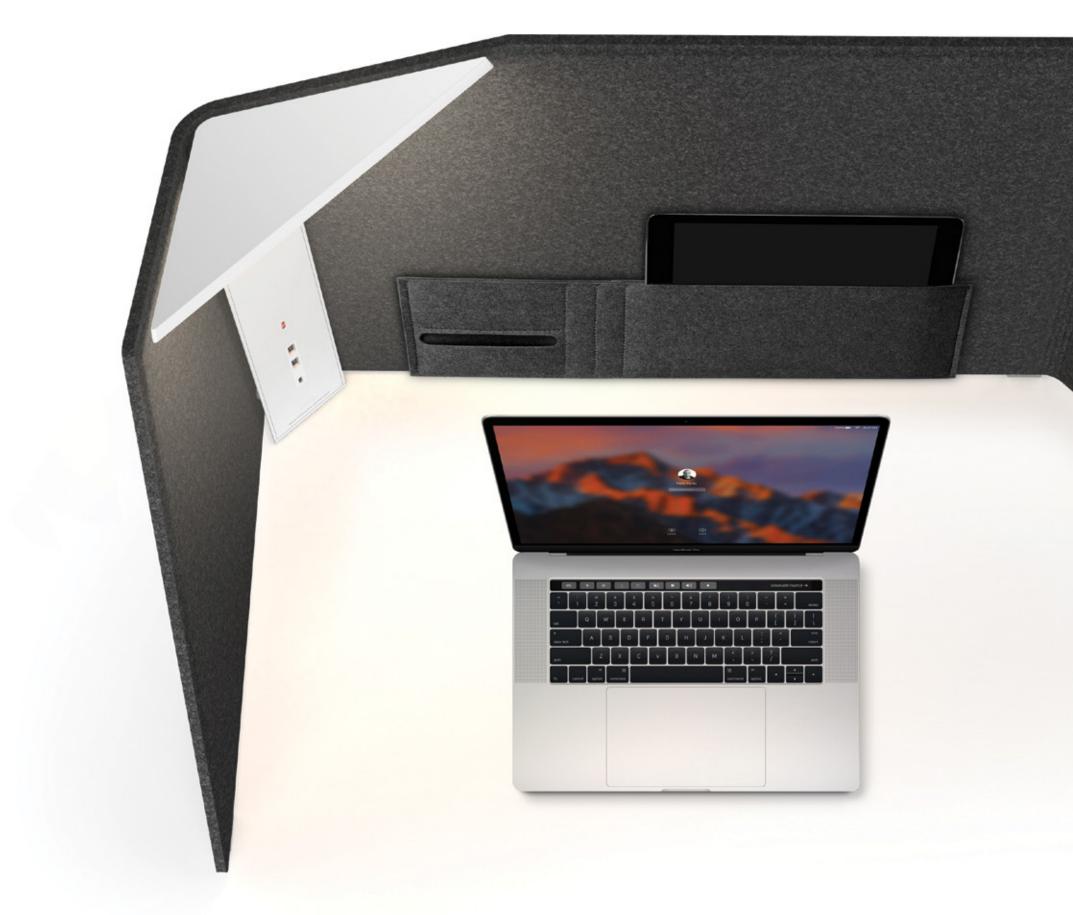

#### DESCRIPTION

Corner office is systemic and flexible, offering various degrees of privacy and power provision. The system comprises of three elements: a glare-free, fully dimmable LED corner task light that incorporates power ports featured in its armature; a set of optional acoustic deterrent fabric panels; and an optional pocket accessory that provides a place to store a phone or tablet, keeping things clutter-free. Easily reconfigurable, the system is light weight and easy to assemble and install.

#### FEATURES

- Available with two sizes of interchangeable panels
- Panels are reversible with many possible configurations
- Light + power ports + visual privacy + sound dampening
- Optimally positioned warm glare-free LED illumination
- Fully dimmable with optical touch switch
- Reversible pocket accessory included
- 2 USB type A 3.0 10W Charging Ports
- 1 USB type C 3.1 35W Charging Port

## CONFIGURATIONS

Corner Office Light can be used alone as a minimal, space-efficient table lamp containing multiple device-charging ports. Corner Office 15 integrates the light with a semi-private acoustical corner panel, and Corner Office 30 incorporates a larger panel with all the features necessary for head down, intensive work and added privacy. Corner Office can be used independently, as light groupings, or as panel + light configurations.