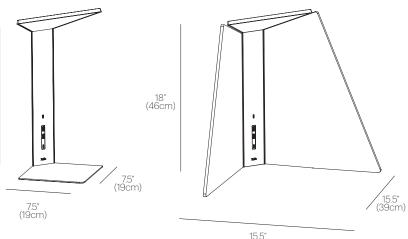

# CORNER OFFICE LIGHT

CORNER OFFICE 30

CORNER OFFICE 15

1

ł 1

### DIMENSIONS

CORNER OFFICE LIGHT

CORNER OFFICE 30

18" (46cm) CORNER OFFICE 15

15.5" (39cm)

PABLO EUROPE

Netherlands +31 85 888 0858 INFO@PABLODESIGNS.EU PABLODESIGNS.EU