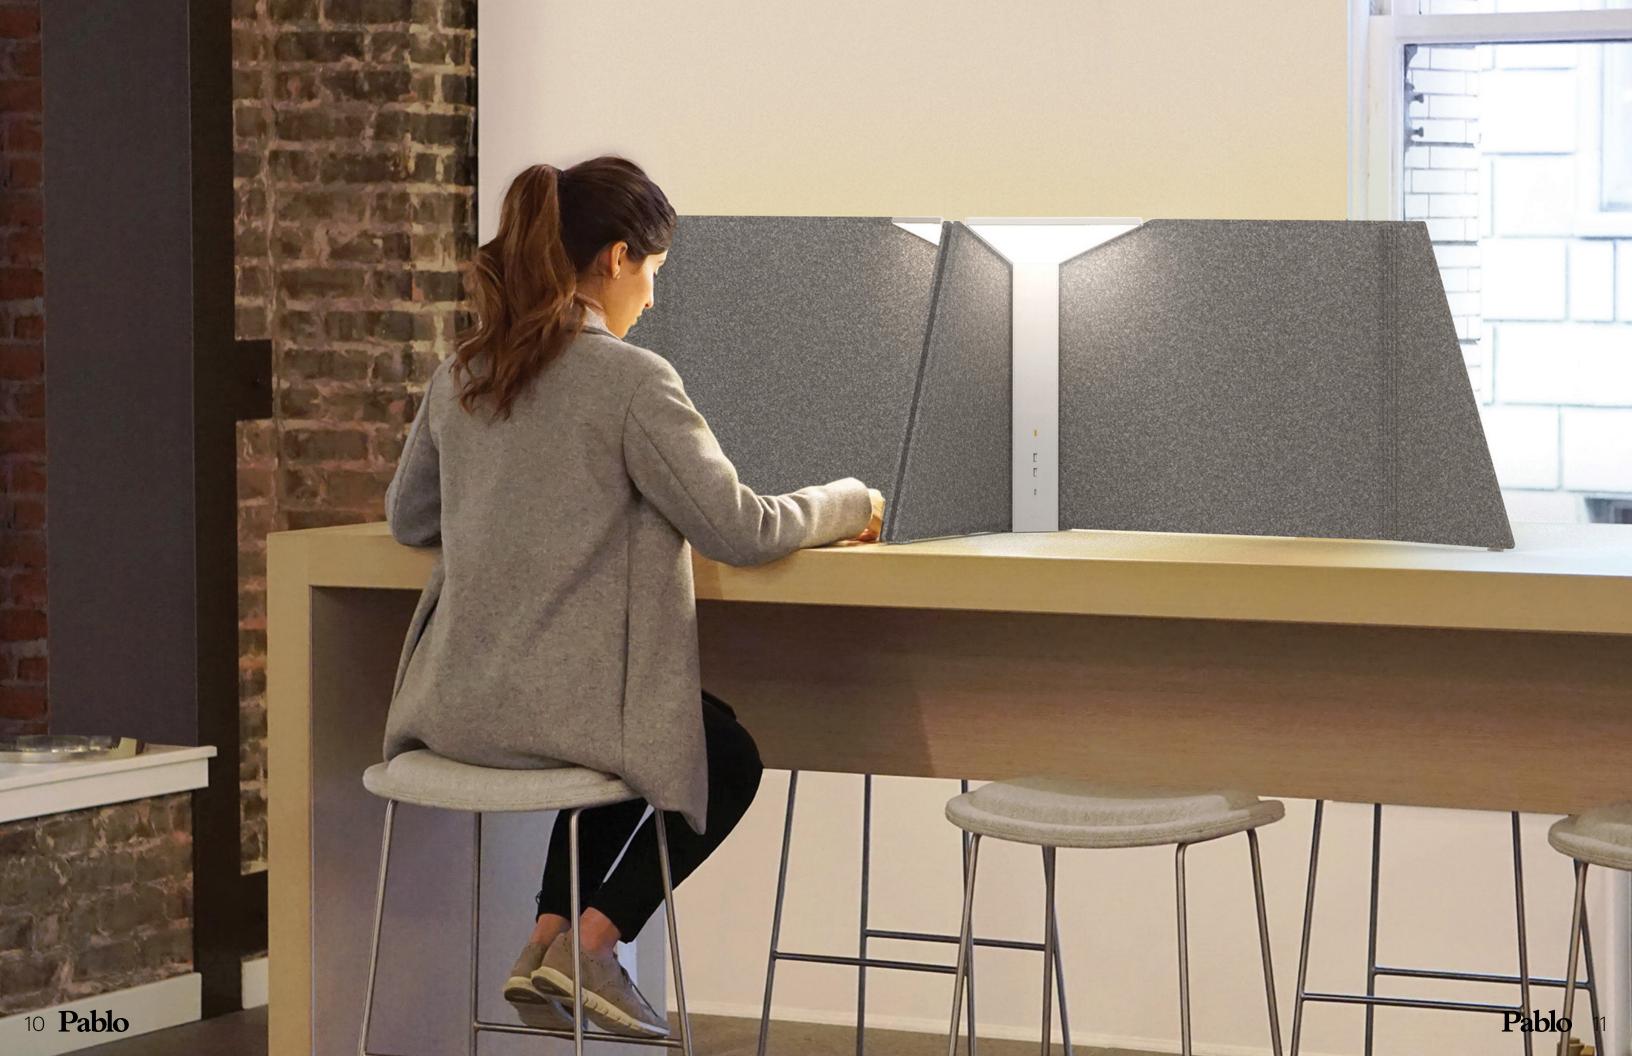

## CONFIGURATIONS

Corner Office Light can be used alone as a minimal, space-efficient table lamp containing multiple device-charging ports. Corner Office 15 integrates the light with a semi-private acoustical corner panel, and Corner Office 30 incorporates a larger panel with all the features necessary for head down, intensive work and added privacy. Corner Office can be used independently, as light groupings, or as panel + light configurations.

#### DESCRIPTION

Corner office is systemic and flexible, offering various degrees of privacy and power provision. The system comprises of three elements: a glare-free, fully dimmable LED corner task light that incorporates power ports featured in its armature; a set of optional acoustic deterrent fabric panels; and an optional pocket accessory that provides a place to store a phone or tablet, keeping things clutter-free. Easily reconfigurable, the system is light weight and easy to assemble and install.

#### FEATURES

- Available with two sizes of interchangeable panels
- Panels are reversible with many possible configurations
- Light + power ports + visual privacy + sound dampening
- Optimally positioned warm glare-free LED illumination
- Fully dimmable with optical touch switch
- Reversible pocket accessory included
- 2 USB type A 3.0 10W Charging Ports
- 1 USB type C 3.1 35W Charging Port