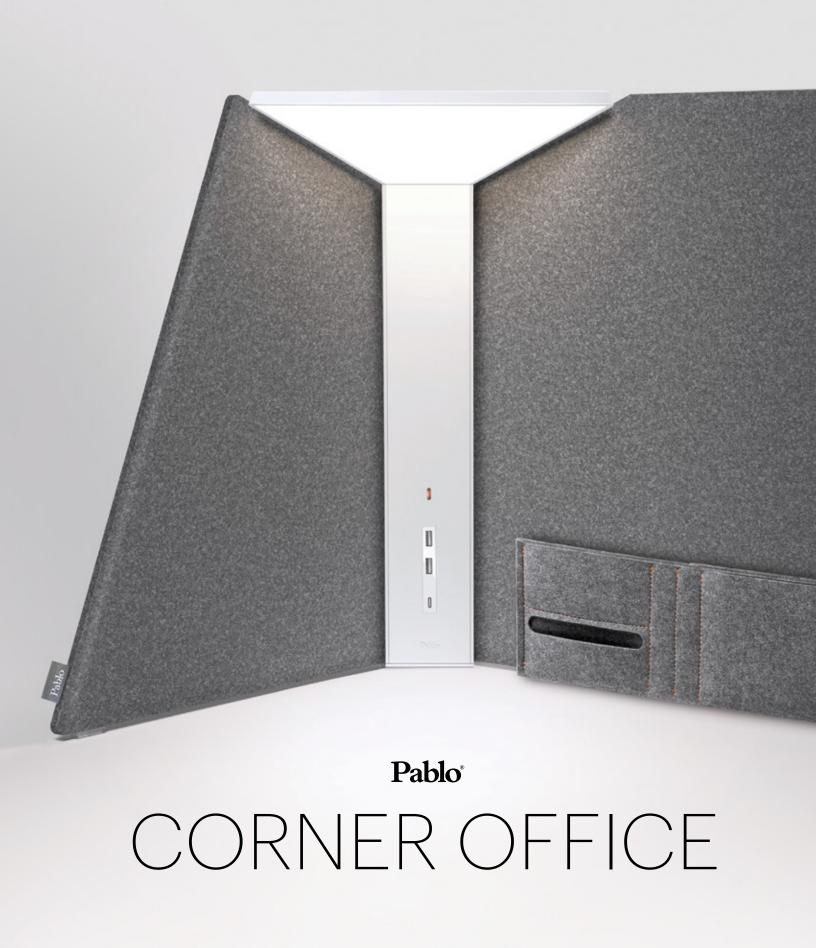

# CORNER OFFICE

Today, every place is a workplace. Due to the constantly changing landscape of work, often our own offices can be as inconvenient, uninviting and distracting as anyplace else.

Corner Office is designed to enhance the flexibility and efficiency of today's open plan workplace by defining personal space in these dynamic environments. Corner Office contributes to motivation, efficiency and well-being; providing visual privacy, sound reduction, task lighting, and desktop power.

Corner Office represents a new type of product for productivity. Corner office is systemic and flexible, offering various degrees of privacy and power provision.

DESIGNER Peter Stathis + Michael McCoy 2017

#### DESCRIPTION

Corner office is systemic and flexible, offering various degrees of privacy and power provision. The system comprises of three elements: a glare-free, fully dimmable LED corner task light that incorporates power ports featured in its armature; a set of optional acoustic deterrent fabric panels; and an optional pocket accessory that provides a place to store a phone or tablet, keeping things clutter-free. Easily reconfigurable, the system is light weight and easy to assemble and install.

#### FEATURES

- Available with two sizes of interchangeable panels
- Panels are reversible with many possible configurations
- Light + power ports + visual privacy + sound dampening
- Optimally positioned warm glare-free LED illumination
- Fully dimmable with optical touch switch
- Reversible pocket accessory included
- 2 USB type A 3.0 10W Charging Ports
- 1 USB type C 3.1 35W Charging Port