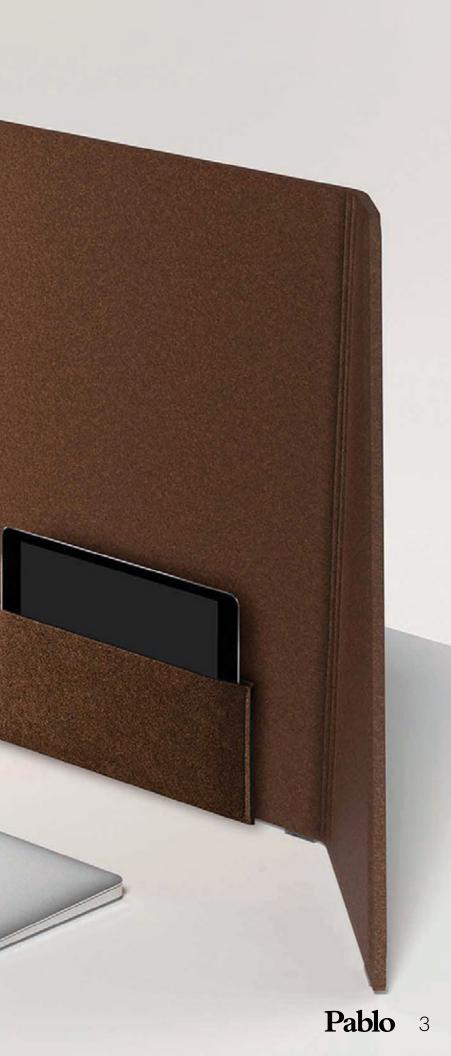

#### DESCRIPTION

Corner office is systemic and flexible, offering various degrees of privacy and power provision. The system comprises of three elements: a glare-free, fully dimmable LED corner task light that incorporates power ports featured in its armature; a set of optional acoustic deterrent fabric panels; and an optional pocket accessory that provides a place to store a phone or tablet, keeping things clutter-free. Easily reconfigurable, the system is light weight and easy to assemble and install.

#### FEATURES

- Available with two sizes of interchangeable panels
- Panels are reversible with many possible configurations
- Light + power ports + visual privacy + sound dampening
- Optimally positioned warm glare-free LED illumination
- Fully dimmable with optical touch switch
- Reversible pocket accessory included
- 2 USB type A 3.0 10W Charging Ports
- 1 USB type C 3.1 35W Charging Port

#### NOTE

Customized panels available upon request