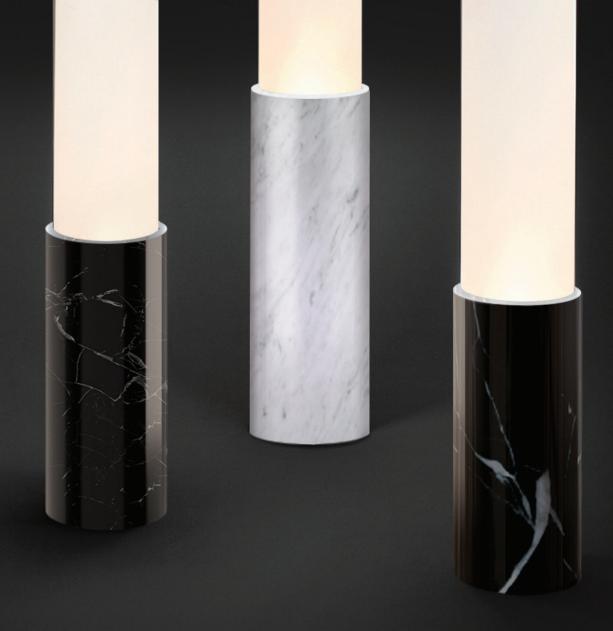

#### DESCRIPTION

The timeless Elise lamp pays tribute to the advent of the machine age. Its refined machined marble base combined with its towering frosted PMMA diffuser serves as the perfect combination for elegant lighting. Elise features full-range dimming capability to set the mood in any environment.

#### MATERIALS

- Marble base
- PMMA Diffuser

## FINISH OPTIONS

ELISE

Frosted White / Frosted White / Carrara White

Marquina Black