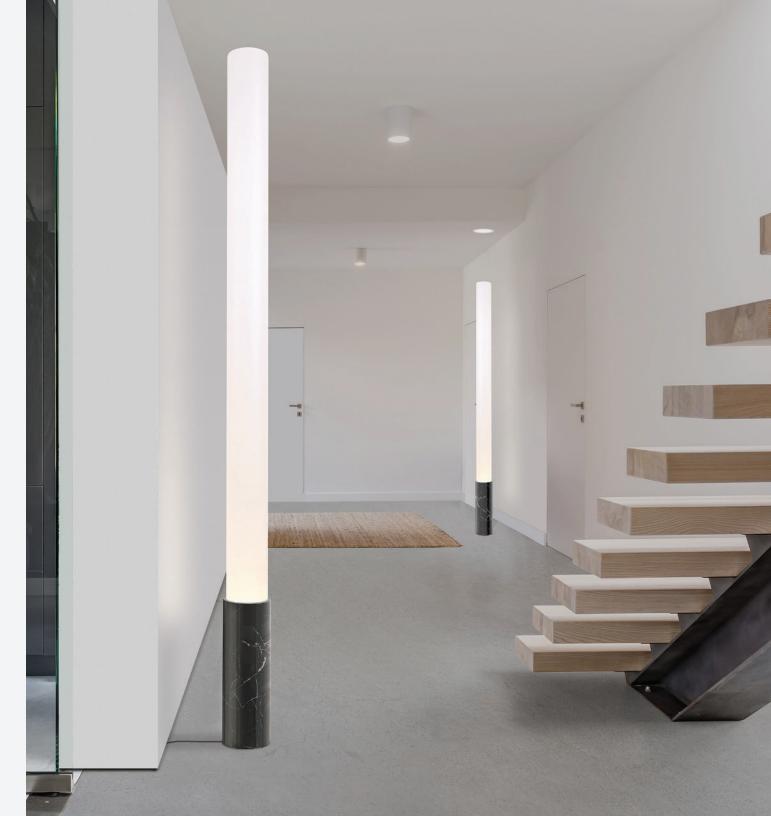

#### DESCRIPTION

The timeless Elise lamp pays tribute to the advent of the machine age. Its refined machined marble base combined with its towering frosted PMMA diffuser serves as the perfect combination for elegant lighting. Elise features full-range dimming capability to set the mood in any environment.

#### **FEATURES**

• Full-range dim (in-line rotary dimmer)