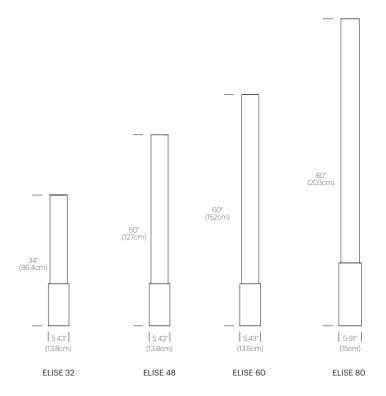

Pablo\*



# ELISE MARBLE

#### DESCRIPTION

The timeless Elise lamp pays tribute to the advent of the machine age. Its refined machined marble base combined with its towering frosted PMMA diffuser serves as the perfect combination for elegant lighting. Elise features full-range dimming capability to set the mood in any environment.

#### **DESIGNER**

Pablo Pardo 1998

#### MATERIALS

- Marble base
- PMMA Diffuser

#### **FEATURES**

• Full-range dim (in-line rotary dimmer)

#### **SPECIFICATIONS**

- Voltage: 120V or 240V
- Cord Length: 6' (182cm)
- 1 year warranty
- Certifications: UL listed

#### **BULB TYPE**

- Elise 60: E26 / 75W-PAR30 NSP bulb
- Elise 80: E26 / 90W-PAR38 NSP bulb



### DIMENSIONS

ELISE MARBLE



## FINISH OPTIONS

ELISE





Frosted White / Frosted White / Carrara White

Marquina Black

## Pablo<sup>®</sup>