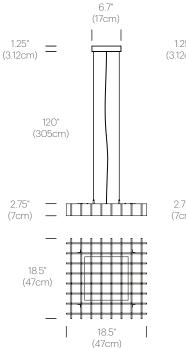

#### DESCRIPTION

Grid conveys a lightness and weightlessness of form in its orderly structured frame of natural wood or optically clear acrylic. The CNC cut slats provide both optimal diffusion from side viewing angles while celebrating a rich palate of natural woods and rich colorways to direct warm ambient light downward with minimal light spill. Grid can be suspended individually or in series to create uniquely transformative configurations of light and shadow. Available in two complementary sizes: 1x1 18.5" (47cm) X 18.5" (47cm) and 1x3: 18.5" (47cm) X 46.3" (118cm), Grid is perfectly suited for illuminating dining, work spaces or corridors with 1200 lumens and 3600 lumens depending on size. Limitless arrangements can be configured.

# DIMENSIONS