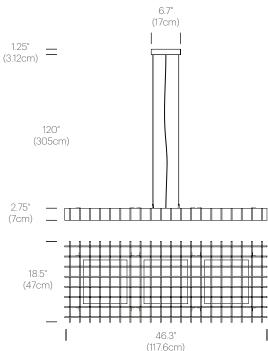

#### DESCRIPTION

Grid conveys a lightness and weightlessness of form in its orderly structured frame of natural wood or optically clear acrylic. The CNC cut slats provide both optimal diffusion from side viewing angles while celebrating a rich palate of natural woods and rich colorways to direct warm ambient light downward with minimal light spill. Grid can be suspended individually or in series to create uniquely transformative configurations of light and shadow. Available in two complementary sizes: 1x1 18.5" (47cm) X 18.5" (47cm) and 1x3: 18.5" (47cm) X 46.3" (118cm), Grid is perfectly suited for illuminating dining, work spaces or corridors with 1200 lumens and 3600 lumens depending on size. Limitless arrangements can be configured.

# DIMENSIONS