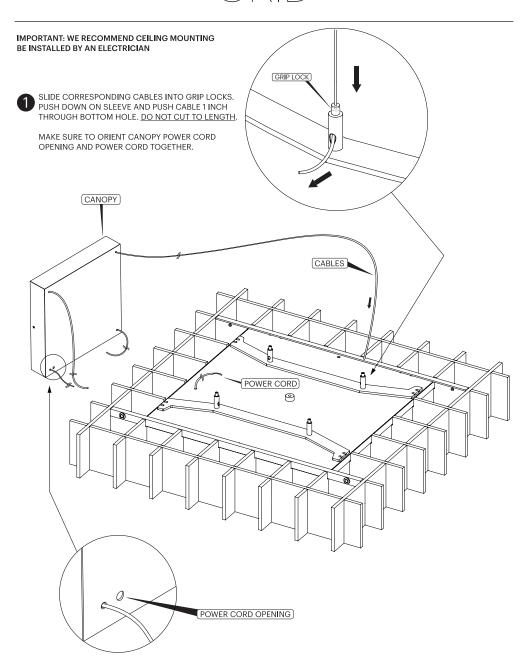

### Pablo<sup>®</sup>



#### **ASSEMBLY & INSTALLATION INSTRUCTIONS**

INFO@PABLODESIGNS.COM 888 MARIN STREET SAN FRANCISCO, CA 94124

PABLODESIGNS.COM





## Pablo\*

## GRID



NOTE: IT IS RECOMMENDED THAT THE GRID IS INSTALLED BY TWO PEOPLE.

### Pablo<sup>®</sup>

# GRID

- 2. ATTACH MOUNTING PLATE TO JUNCTION BOX
- 3. SLIDE POWER CORD THROUGH CANOPY POWER CORD OPENING
- 4. FEED POWER CORD THROUGH STRAIN RELIEF AS SHOWN
- 5. WIRE POWER CORD TO TRANSFORMER (RED TO WHITE AND BLACK TO BRAIDED)
- 6. WIRE TRANSFORMER TO JUNCTION BOX
  - (US: BROWN TO BLACK AND BLUE TO WHITE EU: BROWN TO BROWN AND BLUE TO BLUE)
- 7. SLIDE CANOPY UPWARDS AND ATTACH TO MOUNTING PLATE.





### Pablo<sup>®</sup>

GRID