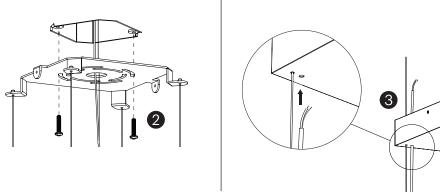

# GRID

- 2. ATTACH MOUNTING PLATE TO JUNCTION BOX
- 3. SLIDE POWER CORD THROUGH CANOPY POWER CORD OPENING
- 4. FEED POWER CORD THROUGH STRAIN RELIEF AS SHOWN
- 5. WIRE POWER CORD TO TRANSFORMER (RED TO WHITE AND BLACK TO BRAIDED)
- 6. WIRE TRANSFORMER TO JUNCTION BOX
  - (US: BROWN TO BLACK AND BLUE TO WHITE EU: BROWN TO BROWN AND BLUE TO BLUE)
- 7. SLIDE CANOPY UPWARDS AND ATTACH TO MOUNTING PLATE.