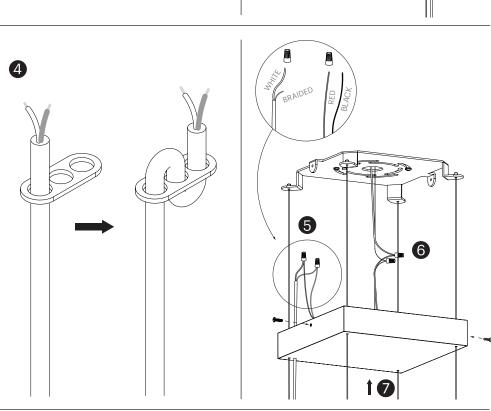

# GRID

- 2. ATTACH MOUNTING PLATE TO JUNCTION BOX
- 3. SLIDE POWER CORD THROUGH CANOPY POWER CORD OPENING
- 4. FEED POWER CORD THROUGH STRAIN RELIEF AS SHOWN
- 5. WIRE POWER CORD TO TRANSFORMER (RED TO WHITE AND BLACK TO BRAIDED)
- 6. WIRE TRANSFORMER TO JUNCTION BOX
  - (US: BROWN TO BLACK AND BLUE TO WHITE EU: BROWN TO BROWN AND BLUE TO BLUE)
- 7. SLIDE CANOPY UPWARDS AND ATTACH TO MOUNTING PLATE.