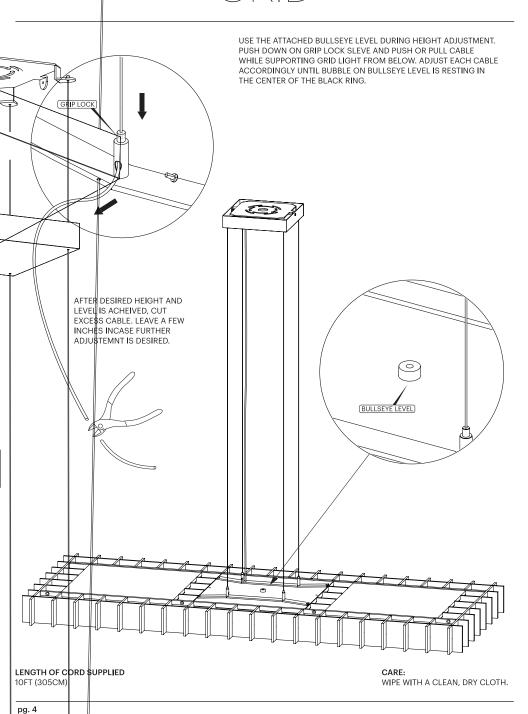

### Pablo<sup>®</sup>



#### **ASSEMBLY & INSTALLATION INSTRUCTIONS**

INFO@PABLODESIGNS.COM 888 MARIN STREET SAN FRANCISCO, CA 94124

PABLODESIGNS.COM





## Pablo\*

## GRID



NOTE: IT IS RECOMMENDED THAT THE GRID IS INSTALLED BY TWO PEOPLE.

### Pablo<sup>®</sup>

# GRID

- 2. ATTACH MOUNTING PLATE TO JUNCTION BOX
- 3. SLIDE POWER CORD THROUGH CANOPY POWER CORD OPENING
- 4. FEED POWER CORD THROUGH STRAIN RELIEF AS SHOWN
- 5. WIRE POWER CORD TO TRANSFORMER (RED TO WHITE AND BLACK TO BRAIDED)
- 6. WIRE TRANSFORMER TO JUNCTION BOX
  - (US: BROWN TO BLACK AND BLUE TO WHITE EU: BROWN TO BROWN AND BLUE TO BLUE)
- 7. SLIDE CANOPY UPWARDS AND ATTACH TO MOUNTING PLATE.





### Pablo<sup>®</sup>

GRID