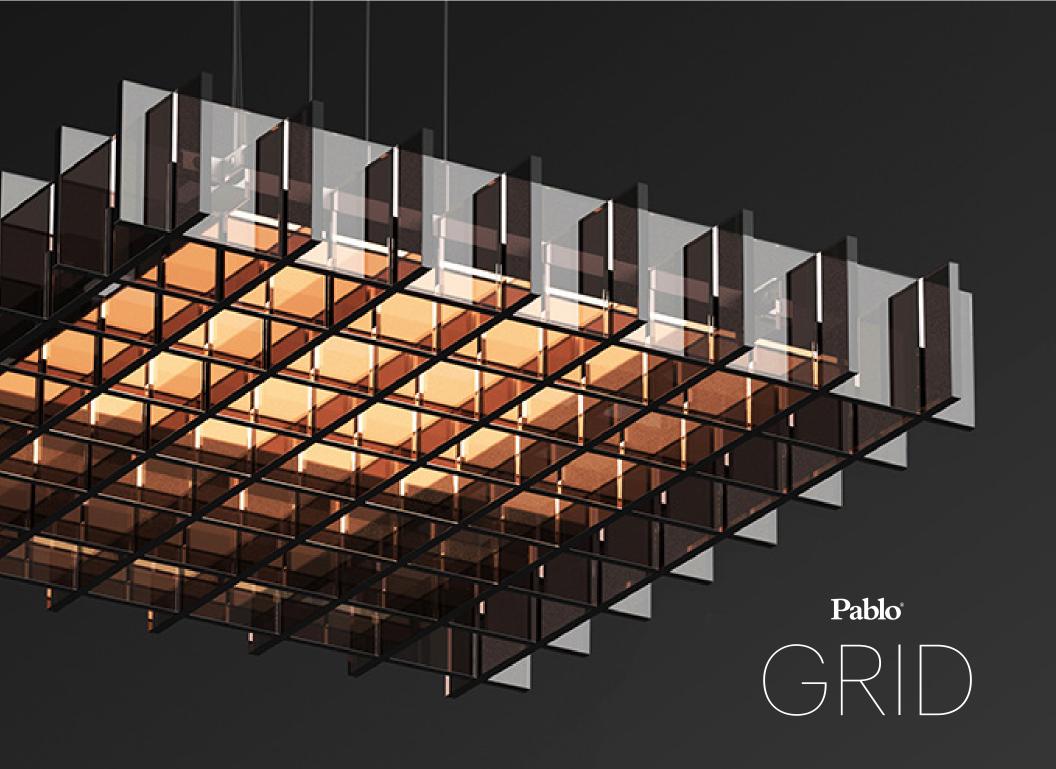

#### DESCRIPTION

Inspired by Japanese joinery tradition, Grid conveys a lightness and weightlessness of form in its orderly structured frame of natural wood or optically clear acrylic. The CNC cut slats provide both optimal diffusion from side viewing angles while celebrating a rich palate of natural woods and rich colorways to direct warm ambient light downward with minimal light spill. Grid can be suspended individually or in series to create uniquely transformative configurations of light and shadow. Available in two complementary sizes: 1x1 18.5" (47cm)W X 18.5" (47cm)L and 1x3: 18.5" (47cm)W X 46.3" (118cm)L, Grid is perfectly suited for illuminating dining , work spaces or corridors with 1200 lumens and 3600 lumens depending on size. Limitless arrangements can be configured.