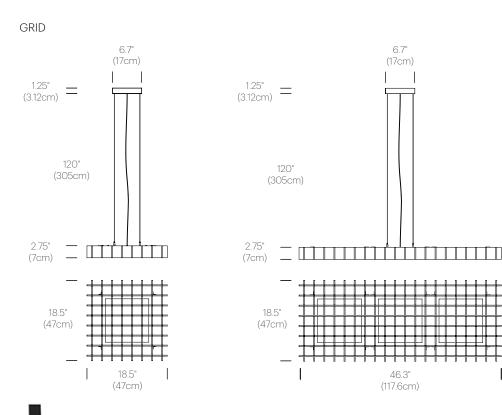

### DIMENSIONS

#### DESCRIPTION

Inspired by Japanese joinery tradition, Grid conveys a lightness and weightlessness of form in its orderly structured frame of natural wood or optically clear acrylic. The CNC cut slats provide both optimal diffusion from side viewing angles while celebrating a rich palate of natural woods and rich colorways to direct warm ambient light downward with minimal light spill. Grid can be suspended individually or in series to create uniquely transformative configurations of light and shadow. Available in two complementary sizes: 1x1 18.5" (47cm)W X 18.5" (47cm)L and 1x3: 18.5" (47cm)W X 46.3" (118cm)L, Grid is perfectly suited for illuminating dining , work spaces or corridors with 1200 lumens and 3600 lumens depending on size. Limitless arrangements can be configured.