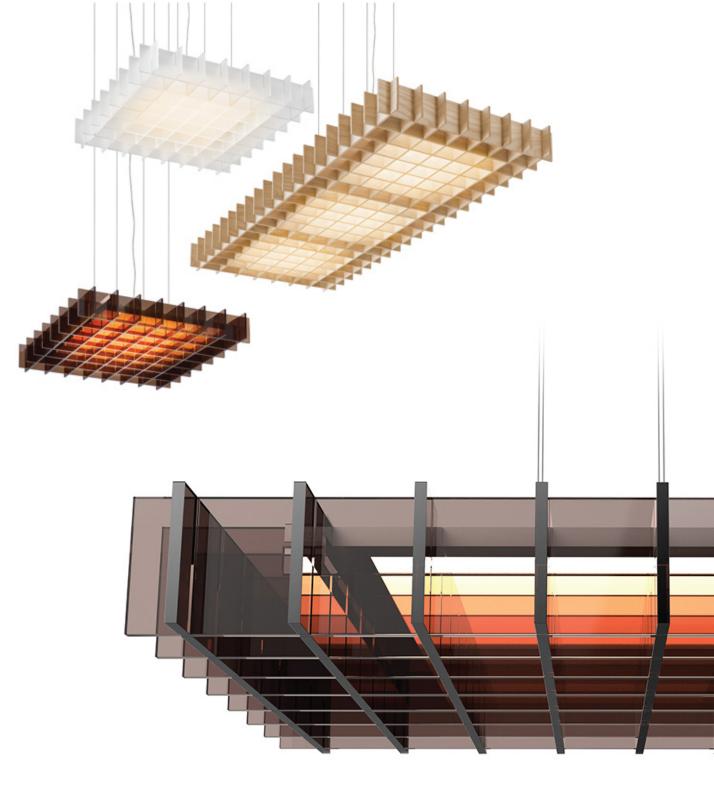

#### DESCRIPTION

Inspired by Japanese joinery tradition, Grid conveys a lightness and weightlessness of form in its orderly structured frame of natural wood or optically clear acrylic. The CNC cut slats provide both optimal diffusion from side viewing angles while celebrating a rich palate of natural woods and rich colorways to direct warm ambient light downward with minimal light spill. Grid can be suspended individually or in series to create uniquely transformative configurations of light and shadow. Available in two complementary sizes: 1x1 18.5" (47cm)W X 18.5" (47cm)L and 1x3: 18.5" (47cm)W X 46.3" (118cm)L, Grid is perfectly suited for illuminating dining , work spaces or corridors with 1200 lumens and 3600 lumens depending on size. Limitless arrangements can be configured.

#### MATERIALS

- Wood or Acrylic Body
- Steel Canopy

#### GRID

Frosted

Bronze