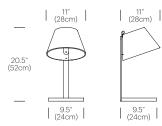

rface bringing three distinct personalities: wall, table, and floor (with adjustable pedestal).

### DESIGNER

Pablo Studios 2015

#### MATERIALS

- Wool felt shade
- ABS light module
- Neodymium magnets
- Steel base (floor and table models)
- Steel mounting plate (wall models)

#### **FEATURES**

- 360° shade rotation
- unlimited height adjustability
- Magnetic attachment
- Full range dim control 100%-10%
- Optical switch

#### SPECIFICATIONS:

- Voltage: 120-240V 60Hz
- Power consumption: 5.5W
- Color temperature: 3000K
- Luminosity: 350 Lumens
- Luminaire efficacy: 64 Lumens/Watt
- Color Rendition Index: 90+ CRI
- 50K hour lifespan
- Cord length: 9' (274cm)
- Global multi-plug adapter available
- 1 year warranty
- Certifications: ETL, CE, PSE, RoHS



## DIMENSIONS

#### LANA TABLE SM



#### LANA TABLE LG



#### LANA WALL SM







LANA WALL LG





#### LANA FLOOR



## FINISH OPTIONS

#### SHADE COLOR OPTIONS











Stone/ Grey

Charcoal/ Grey

Arctic Blue/ Grey

Moss/ Grey

Plum/ Grey

#### BASE FINISH OPTIONS



Chrome