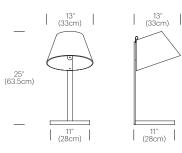

istinct personalities: wall, table, and floor (with adjustable pedestal).

### DESIGNER

Pablo Studios 2015

#### MATERIALS

- Wool felt shade
- ABS light module
- Neodymium magnets
- Steel base (floor and table models)
- Steel mounting plate (wall models)

#### **FEATURES**

- 360° shade rotation
- unlimited height adjustability
- Magnetic attachment
- Full range dim control 100%-10%
- Optical switch

#### SPECIFICATIONS:

- Voltage: 120-240V 60Hz
- Power consumption: 5.5W
- Color temperature: 3000K
- Luminosity: 350 Lumens
- Luminaire efficacy: 64 Lumens/Watt
- Color Rendition Index: 90+ CRI
- 50K hour lifespan
- Cord length: 9' (274cm)
- Global multi-plug adapter available
- 1 year warranty
- Certifications: ETL, CE, PSE, RoHS



## DIMENSIONS

#### LANA TABLE SM



#### LANA TABLE LG



#### LANA WALL SM







LANA WALL LG





#### LANA FLOOR



## FINISH OPTIONS

#### SHADE COLOR OPTIONS











Stone/ Grey

Charcoal/ Grey

Arctic Blue/ Grey

Moss/ Grey

Plum/ Grey

#### BASE FINISH OPTIONS



Chrome