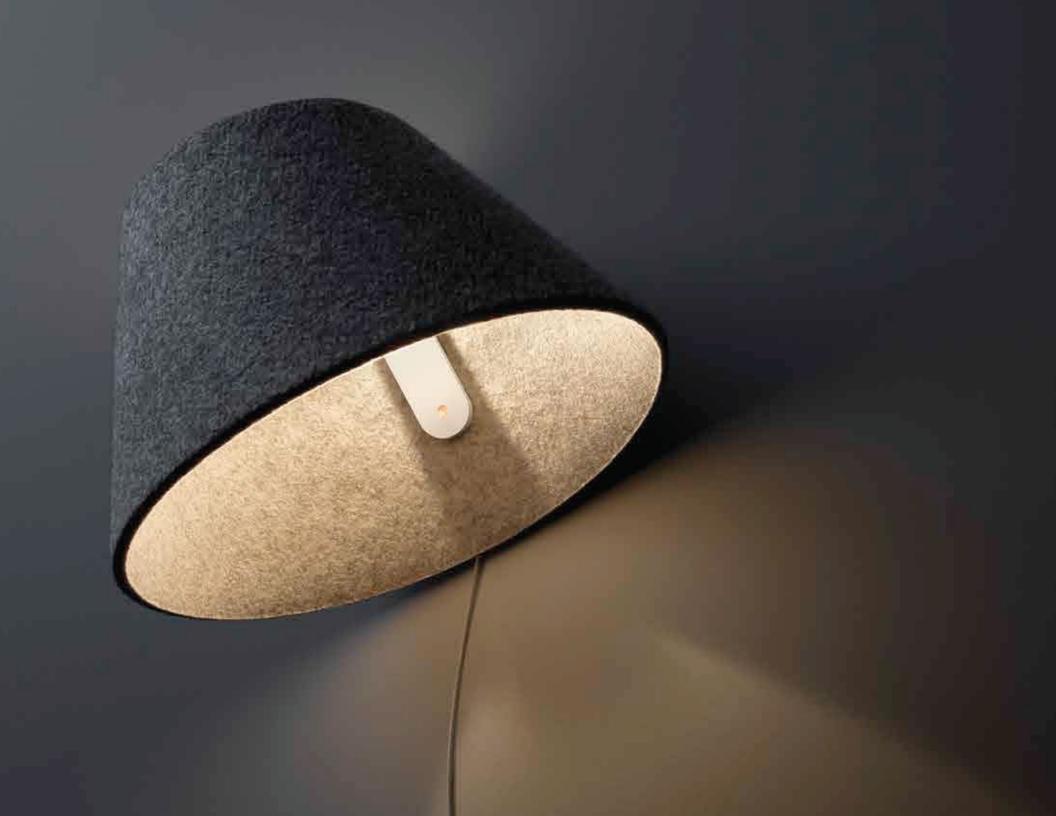

#### DESCRIPTION

Inspired by a fusion of craft and advanced manufacturing, the Lana series is designed to adapt to any space. Lana is comprised of a unique magnetic felt shade that provides limitless attachment possibilities. The new collection debuts with a magnetic LED module which guarantees maximum freedom allowing the light to be attached to any ferrous surface bringing three distinct personalities: wall, table, and floor (with adjustable pedestal).

#### MATERIALS

- Wool felt shade
- ABS light module
- Neodymium magnets
- Steel base (floor and table models)
- Steel mounting plate (wall models)

#### **FEATURES**

- 360° shade rotation
- unlimited height adjustability
- Magnetic attachment
- Full range dim control 100%-10%
- Optical switch