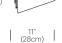

ll, table, and floor (with adjustable pedestal).

### DESIGNER

Pablo Studios 2015

#### MATERIALS

- Wool felt shade
- ABS light module
- Neodymium magnets
- Steel base (floor and table models)
- Steel mounting plate (wall models)

#### **FEATURES**

- 360° shade rotation
- unlimited height adjustability
- Magnetic attachment
- Full range dim control 100%-10%
- Optical switch

#### SPECIFICATIONS:

- Voltage: 120-240V 60Hz
- Power consumption: 5.5W
- Color temperature: 3000K
- Luminosity: 350 Lumens
- Luminaire efficacy: 64 Lumens/Watt
- Color Rendition Index: 90+ CRI
- 50K hour lifespan
- Cord length: 9' (274cm)
- Global multi-plug adapter available
- 1 year warranty
- Certifications: ETL, CE, PSE, RoHS



## DIMENSIONS

#### LANA TABLE SM



#### LANA TABLE LG



#### LANA WALL SM







LANA WALL LG





#### LANA FLOOR



## FINISH OPTIONS

#### SHADE COLOR OPTIONS











Stone/ Grey

Charcoal/ Grey

Arctic Blue/ Grey

Moss/ Grey

Plum/ Grey

#### BASE FINISH OPTIONS



Chrome