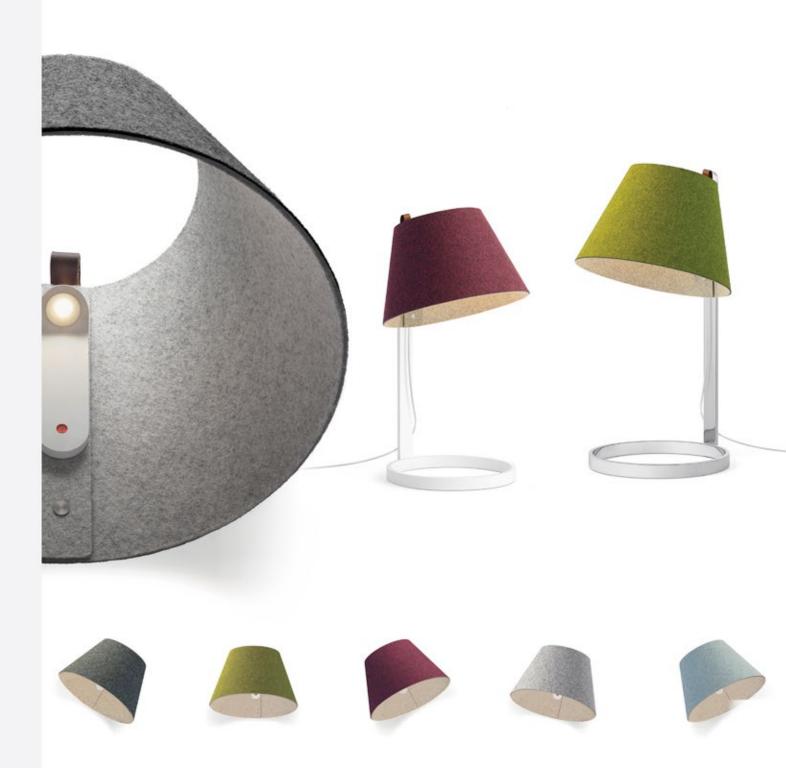

#### DESCRIPTION

Inspired by a fusion of craft and advanced manufacturing, the Lana series is designed to adapt to any space. Lana is comprised of a unique magnetic felt shade that provides limitless attachment possibilities. The new collection debuts with a magnetic LED module which guarantees maximum freedom allowing the light to be attached to any ferrous surface bringing three distinct personalities: wall, table, and floor (with adjustable pedestal).

#### SHADE COLOR OPTIONS

Stone/ Grey

Charcoal/ Grey

Arctic Blue/ Grey

Moss/ Grey

Plum/ Grey