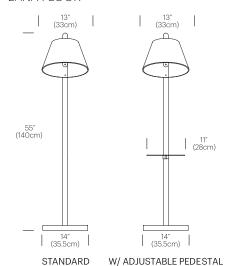

pedestal).

### DESIGNER

Pablo Studios 2015

#### MATERIALS

- Wool felt shade
- ABS light module
- Neodymium magnets
- Steel base (floor and table models)
- Steel mounting plate (wall models)

#### **FEATURES**

- 360° shade rotation
- unlimited height adjustability
- Magnetic attachment
- Full range dim control 100%-10%
- Optical switch

#### SPECIFICATIONS:

- Voltage: 120-240V 60Hz
- Power consumption: 5.5W
- Color temperature: 3000K
- Luminosity: 350 Lumens
- Luminaire efficacy: 64 Lumens/Watt
- Color Rendition Index: 90+ CRI
- 50K hour lifespan
- Cord length: 9' (274cm)
- Global multi-plug adapter available
- 1 year warranty
- Certifications: ETL, CE, PSE, RoHS



## DIMENSIONS

#### LANA TABLE SM



#### LANA TABLE LG



#### LANA WALL SM







LANA WALL LG





#### LANA FLOOR



## FINISH OPTIONS

#### SHADE COLOR OPTIONS











Stone/ Grey

Charcoal/ Grey

Arctic Blue/ Grey

Moss/ Grey

Plum/ Grey

#### BASE FINISH OPTIONS



Chrome