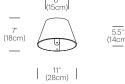

: wall, table, and floor (with adjustable pedestal).

### DESIGNER

Pablo Studios 2015

#### MATERIALS

- Wool felt shade
- ABS light module
- Neodymium magnets
- Steel base (floor and table models)
- Steel mounting plate (wall models)

#### **FEATURES**

- 360° shade rotation
- unlimited height adjustability
- Magnetic attachment
- Full range dim control 100%-10%
- Optical switch

#### SPECIFICATIONS:

- Voltage: 120-240V 60Hz
- Power consumption: 5.5W
- Color temperature: 3000K
- Luminosity: 350 Lumens
- Luminaire efficacy: 64 Lumens/Watt
- Color Rendition Index: 90+ CRI
- 50K hour lifespan
- Cord length: 9' (274cm)
- Global multi-plug adapter available
- 1 year warranty
- Certifications: ETL, CE, PSE, RoHS



## DIMENSIONS

#### LANA TABLE SM



#### LANA TABLE LG



#### LANA WALL SM







LANA WALL LG





#### LANA FLOOR



## FINISH OPTIONS

#### SHADE COLOR OPTIONS











Stone/ Grey

Charcoal/ Grey

Arctic Blue/ Grey

Moss/ Grey

Plum/ Grey

#### BASE FINISH OPTIONS



Chrome