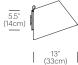

or (with adjustable pedestal).

### DESIGNER

Pablo Studios 2015

#### MATERIALS

- Wool felt shade
- ABS light module
- Neodymium magnets
- Steel base (floor and table models)
- Steel mounting plate (wall models)

#### **FEATURES**

- 360° shade rotation
- unlimited height adjustability
- Magnetic attachment
- Full range dim control 100%-10%
- Optical switch

#### SPECIFICATIONS:

- Voltage: 120-240V 60Hz
- Power consumption: 5.5W
- Color temperature: 3000K
- Luminosity: 350 Lumens
- Luminaire efficacy: 64 Lumens/Watt
- Color Rendition Index: 90+ CRI
- 50K hour lifespan
- Cord length: 9' (274cm)
- Global multi-plug adapter available
- 1 year warranty
- Certifications: ETL, CE, PSE, RoHS



## DIMENSIONS

#### LANA TABLE SM



#### LANA TABLE LG



#### LANA WALL SM







LANA WALL LG





#### LANA FLOOR



## FINISH OPTIONS

#### SHADE COLOR OPTIONS











Stone/ Grey

Charcoal/ Grey

Arctic Blue/ Grey

Moss/ Grey

Plum/ Grey

#### BASE FINISH OPTIONS



Chrome