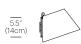

wall, table, and floor (with adjustable pedestal).

### DESIGNER

Pablo Studios 2015

#### MATERIALS

- Wool felt shade
- ABS light module
- Neodymium magnets
- Steel base (floor and table models)
- Steel mounting plate (wall models)

#### **FEATURES**

- 360° shade rotation
- unlimited height adjustability
- Magnetic attachment
- Full range dim control 100%-10%
- Optical switch

#### SPECIFICATIONS:

- Voltage: 120-240V 60Hz
- Power consumption: 5.5W
- Color temperature: 3000K
- Luminosity: 350 Lumens
- Luminaire efficacy: 64 Lumens/Watt
- Color Rendition Index: 90+ CRI
- 50K hour lifespan
- Cord length: 9' (274cm)
- Global multi-plug adapter available
- 1 year warranty
- Certifications: ETL, CE, PSE, RoHS



## DIMENSIONS

#### LANA TABLE SM



#### LANA TABLE LG



#### LANA WALL SM







LANA WALL LG





#### LANA FLOOR



## FINISH OPTIONS

#### SHADE COLOR OPTIONS











Stone/ Grey

Charcoal/ Grey

Arctic Blue/ Grey

Moss/ Grey

Plum/ Grey

#### BASE FINISH OPTIONS



Chrome