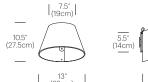

loor (with adjustable pedestal).

### DESIGNER

Pablo Studios 2015

#### MATERIALS

- Wool felt shade
- ABS light module
- Neodymium magnets
- Steel base (floor and table models)
- Steel mounting plate (wall models)

#### **FEATURES**

- 360° shade rotation
- unlimited height adjustability
- Magnetic attachment
- Full range dim control 100%-10%
- Optical switch

#### SPECIFICATIONS:

- Voltage: 120-240V 60Hz
- Power consumption: 5.5W
- Color temperature: 3000K
- Luminosity: 350 Lumens
- Luminaire efficacy: 64 Lumens/Watt
- Color Rendition Index: 90+ CRI
- 50K hour lifespan
- Cord length: 9' (274cm)
- Global multi-plug adapter available
- 1 year warranty
- Certifications: ETL, CE, PSE, RoHS



## DIMENSIONS

#### LANA TABLE SM



#### LANA TABLE LG



#### LANA WALL SM







LANA WALL LG





#### LANA FLOOR



## FINISH OPTIONS

#### SHADE COLOR OPTIONS











Stone/ Grey

Charcoal/ Grey

Arctic Blue/ Grey

Moss/ Grey

Plum/ Grey

#### BASE FINISH OPTIONS



Chrome